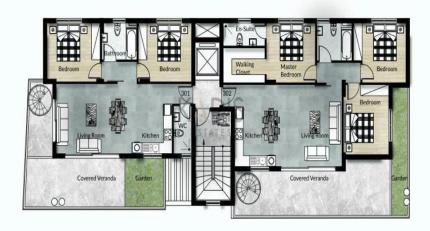

## **2 Bedroom Apartment for Sale in Limassol District**

- •2 Bedrooms
- •2 W/C
- Internal Area 76m2
- •Covered Verandas 35m2
- •Roof Garden 47m2
- •En Suite Bathroom
- •Guest WC
- •Covered Parking
- Storage