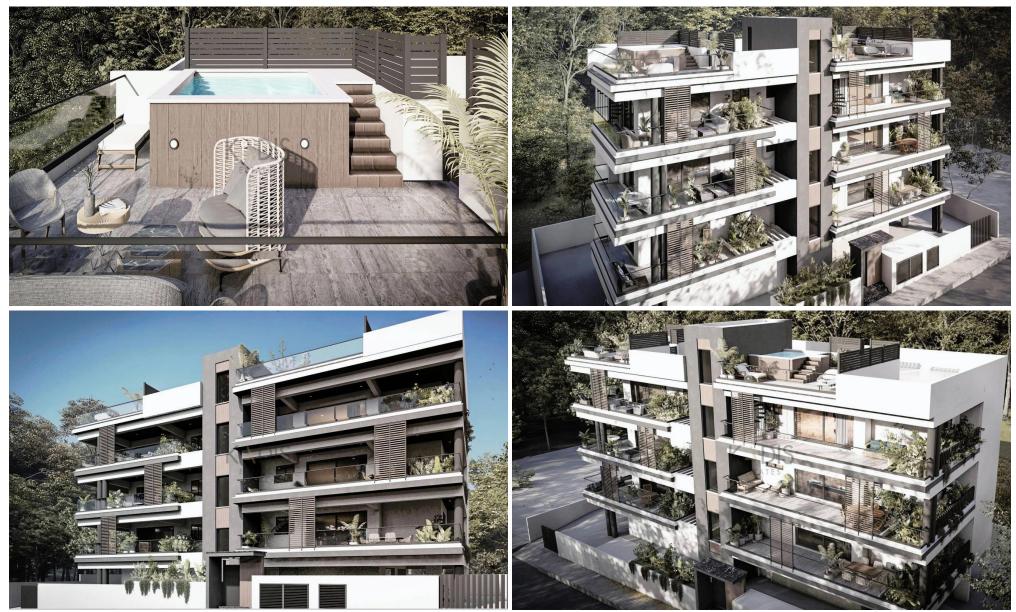

## **2 Bedroom Apartment for Sale in Limassol District**

- •2 Bedrooms
- •2 W/C
- Internal Area 76m2
- •Covered Verandas 35m2
- •Roof Garden 47m2
- •En Suite Bathroom
- •Guest WC
- •Covered Parking
- Storage