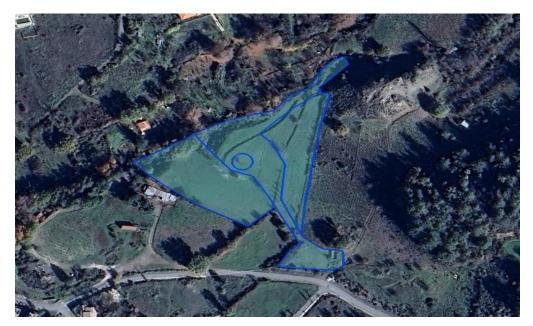

## 15,721m<sup>2</sup> Plot for Sale in Mandria, Limassol District

Reference ID: #SA35372Price details: €650,000 +VATResidential field for sale in the beautiful village of Mandria in Limassol. The field is mostly flat and also has a registered road. The build density is 40% and the cover ratio is 25%. The field is 15,721 sqm. Perfect for developing a complex of houses in the nature of Cyprus.

| Property Info | Plot / Area Info |       | Additional info  |                |
|---------------|------------------|-------|------------------|----------------|
|               |                  |       | Reference Number | SA35372        |
|               | Plot area        | 15721 | Property type    | Land and Plots |
|               |                  |       | Condition        | Pre-Owned      |