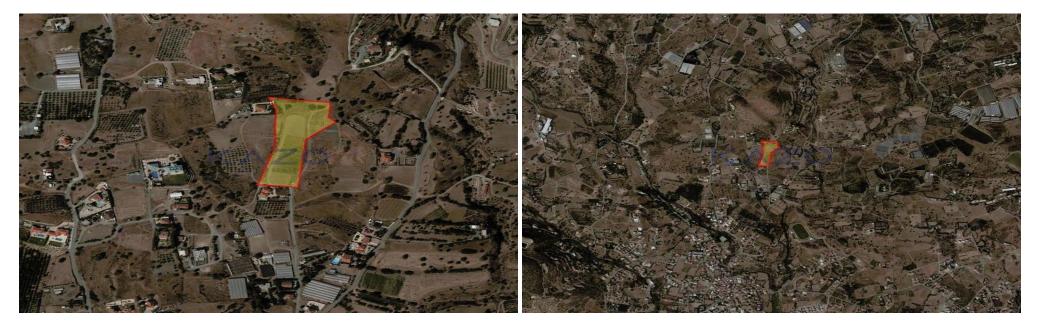

## 12,710m<sup>2</sup> Plot for Sale in Pyrgos Lemesou, Limassol District

The development land sits on 12,710 square meters and hold an H5 building zone, with 30% density ratio and 20% coverage ratio. The land connects with a public road. An ideal ideal residential housing development investment.

Property Info
Plot / Area Info
Reference Number
Plot area
Plot area
12710
Property type
Land and Plots
Condition
Pre-Owned

**Amenities Location** 

**Location:** Pyrgos Lemesou Region: **Limassol** 

Coordinates: **34.751797183852** / **33.185732571681** 