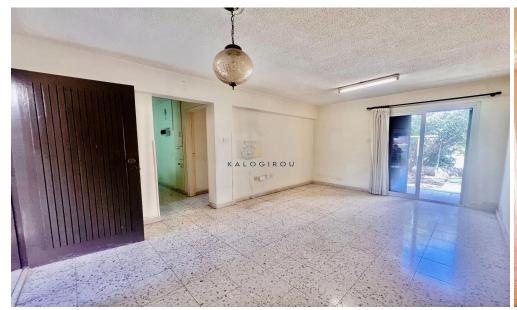

House for sale in Larnaca, Kamares area. The property consists of one bedroom, separate kitchen, living area and dining area, one shower, 1 wc. Also the property consists a yard.

Title deed available.

| <b>Property Info</b> |    | Plot / Area Info |     | Additional info  |           |
|----------------------|----|------------------|-----|------------------|-----------|
| Covered Area         |    | Plot area        | 171 | Reference Number | 49103     |
|                      | 46 |                  |     | Property type    | House     |
|                      | 46 |                  |     | Condition        | Pre-Owned |
|                      |    |                  |     | Bathrooms        | 1         |