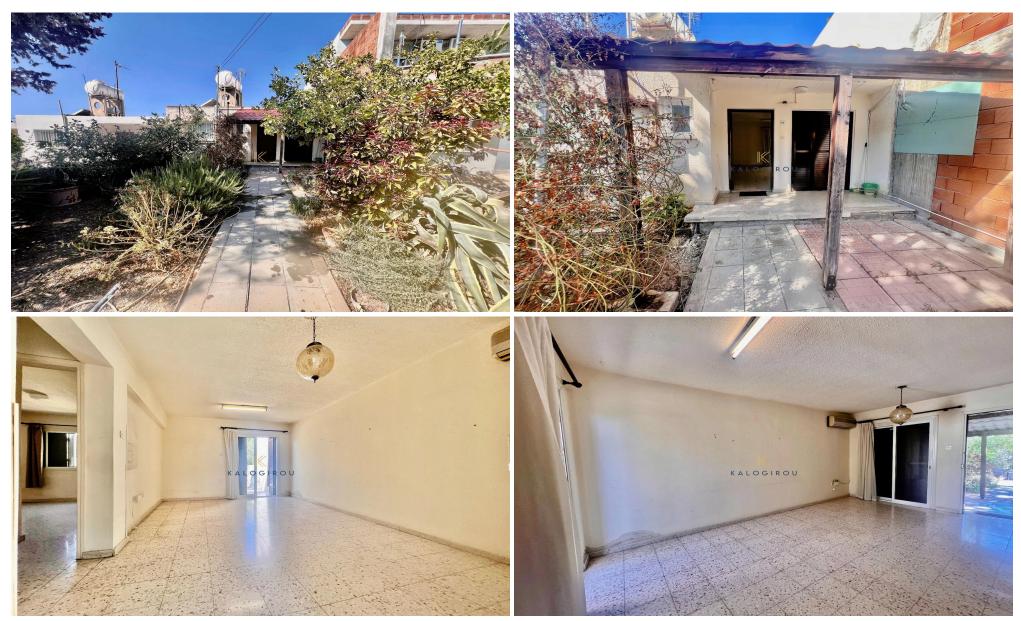

## 1 Bedroom House for Sale in Larnaca District

Bungalow, One Bedroom house for Sale in Kamares area, Larnaca. Great location, as all amenities, such as Greek and English schools, major supermarkets, entertainment and sporting facilities, are within close proximity. Close to New Mall of Larnaca and New Hospital. A short drive to Larnaca Town Centre, the harbor and the beach. A 7-minute drive to the airport. Easy access to Larnaca, Limassol Nicosia motorway.

House for sale in Larnaca, Kamares area. The property consists of one bedroom, separate kitchen, living area and dining area, one shower, 1 wc. Also the property consists a yard.

Title deed available.

| <b>Property Info</b> |    | Plot / Area Info |     | Additional info  |           |
|----------------------|----|------------------|-----|------------------|-----------|
| Covered Area         |    | Plot area        | 171 | Reference Number | 49103     |
|                      | 46 |                  |     | Property type    | House     |
|                      | 46 |                  |     | Condition        | Pre-Owned |
|                      |    |                  |     | Bathrooms        | 1         |