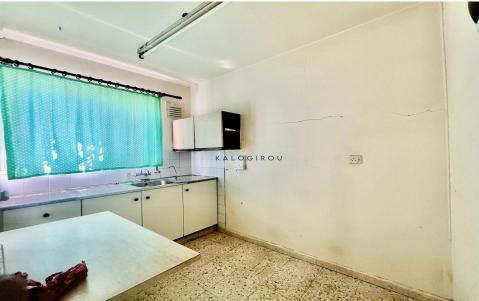

House for sale in Larnaca, Kamares area. The property consists of one bedroom, separate kitchen, living area and dining area, one shower, 1 wc. Also the property consists a yard.

Title deed available.

| <b>Property Info</b> |    | Plot / Area Info |     | Additional info  |           |
|----------------------|----|------------------|-----|------------------|-----------|
| Covered Area         |    | Plot area        | 171 | Reference Number | 49103     |
|                      | 46 |                  |     | Property type    | House     |
|                      | 46 |                  |     | Condition        | Pre-Owned |
|                      |    |                  |     | Bathrooms        | 1         |