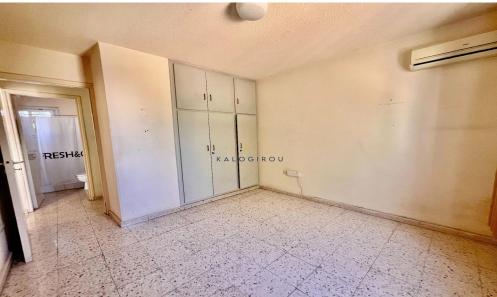

House for sale in Larnaca, Kamares area. The property consists of one bedroom, separate kitchen, living area and dining area, one shower, 1 wc. Also the property consists a yard.

Title deed available.

| <b>Property Info</b> |    | Plot / Area Info |     | Additional info  |           |
|----------------------|----|------------------|-----|------------------|-----------|
| Covered Area         |    | Plot area        | 171 | Reference Number | 49103     |
|                      | 46 |                  |     | Property type    | House     |
|                      | 46 |                  |     | Condition        | Pre-Owned |
|                      |    |                  |     | Bathrooms        | 1         |