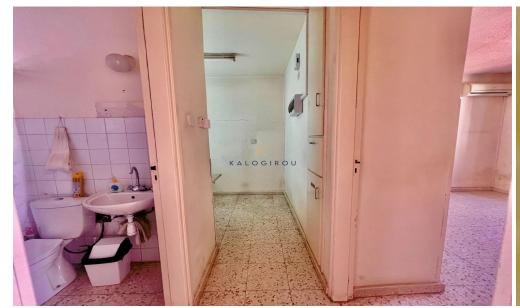

House for sale in Larnaca, Kamares area. The property consists of one bedroom, separate kitchen, living area and dining area, one shower, 1 wc. Also the property consists a yard.

Title deed available.

| <b>Property Info</b> |    | Plot / Area Info |     | Additional info  |           |
|----------------------|----|------------------|-----|------------------|-----------|
| Covered Area         |    | Plot area        | 171 | Reference Number | 49103     |
|                      | 46 |                  |     | Property type    | House     |
|                      | 46 |                  |     | Condition        | Pre-Owned |
|                      |    |                  |     | Bathrooms        | 1         |