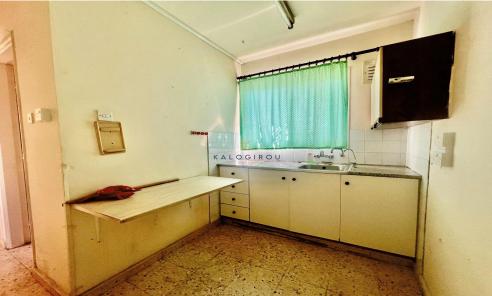

House for sale in Larnaca, Kamares area. The property consists of one bedroom, separate kitchen, living area and dining area, one shower, 1 wc. Also the property consists a yard.

Title deed available.

| <b>Property Info</b> |    | Plot / Area Info |     | Additional info  |           |
|----------------------|----|------------------|-----|------------------|-----------|
| Covered Area         |    | Plot area        | 171 | Reference Number | 49103     |
|                      | 46 |                  |     | Property type    | House     |
|                      | 46 |                  |     | Condition        | Pre-Owned |
|                      |    |                  |     | Bathrooms        | 1         |