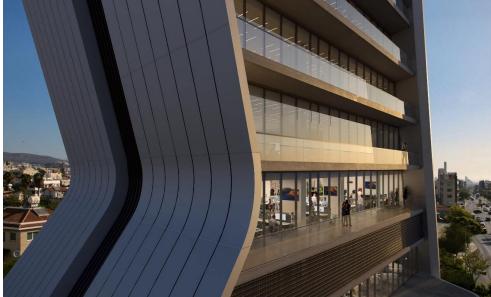

## 241m<sup>2</sup> Office for Sale in Limassol - Kapsalos

Commercial building located in the most prestigious commercial area of Limassol with easy access to highway and all main roads. Office Space 208m2+ 34m2 covered veranda Key Features

Panoramic views
Shell and core
Iconic landmark design
Floor to ceiling windows
Restaurant at the top of the tower
Breathtaking views
Gym area
Provision for plumbing drainage
Provision for sanitary wares
Provisions for electrical installations and lighting fittings
Ceramic tile floors in the common areas and verandas