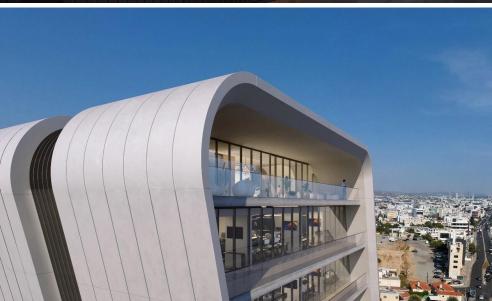

## 241m<sup>2</sup> Office for Sale in Limassol - Kapsalos

Commercial building located in the most prestigious commercial area of Limassol with easy access to highway and all main roads. Office Space 208m2+ 34m2 covered veranda Key Features

Panoramic views
Shell and core
Iconic landmark design
Floor to ceiling windows
Restaurant at the top of the tower
Breathtaking views
Gym area
Provision for plumbing drainage
Provision for sanitary wares
Provisions for electrical installations and lighting fittings
Ceramic tile floors in the common areas and verandas