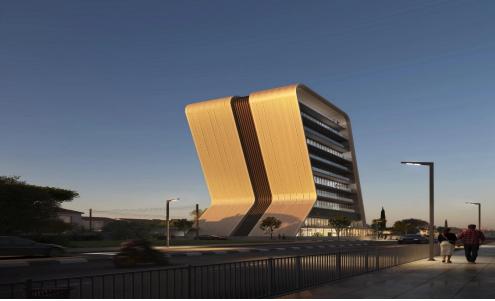

## 368m<sup>2</sup> Office for Sale in Limassol - Kapsalos

Commercial building located in the most prestigious commercial area of Limassol with easy access to highway and all main roads. Office Space 326,4m2+ 41,7m2 covered veranda Key Features

Panoramic views
Shell and core
Iconic landmark design
Floor to ceiling windows
Restaurant at the top of the tower
Breathtaking views
Gym area
Provision for plumbing drainage
Provision for sanitary wares
Provisions for electrical installations and lighting fittings
Ceramic tile floors in the common areas and verandas