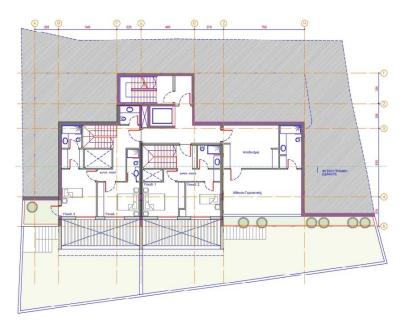

## 2 Bedroom Apartment for Sale in Germasogeia, Limassol District

For sale a stylish 2 bedroom apartment located on a hill in Limassol, Germasogeia, with spectacular panoramic views of the city and the sea. The apartment provides the possibility of installing air conditioners and all necessary household appliances, as well as a charging station for electric vehicles in the parking lot. The elegant design interiors of the living room, kitchen and bedrooms emphasize the modernity of the style. The innovative design combines interior and exterior space, creating an atmosphere of harmony with nature. Thick walls provide excellent sound insulation, and the use of innovative materials of the highest quality emphasizes the reliability and durability of the str...

| Property Info     |             | Plot / Area Info |              | Additional info  |                  |
|-------------------|-------------|------------------|--------------|------------------|------------------|
| Covered Area      | 124         |                  |              | Reference Number | 115754           |
| Furnishing        | Unfurnished | Parking          | Covered, Yes | Property type    | <b>Apartment</b> |
| Energy Efficiency | Α           |                  |              | Condition        | <b>Brand New</b> |
| Air Conditioning  | No          |                  |              | Bathrooms        | 2                |