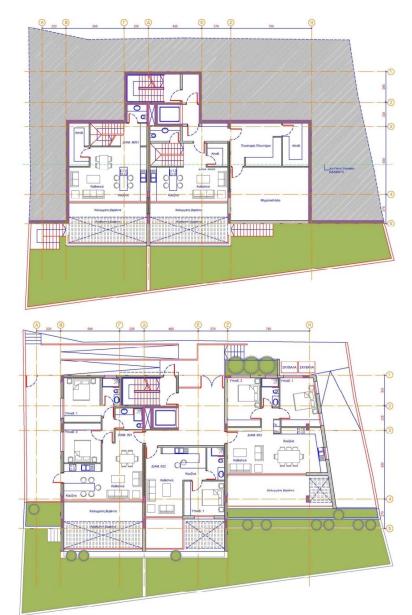

## 2 Bedroom Apartment for Sale in Germasogeia, Limassol District

For sale a stylish 2 bedroom apartment located on a hill in Limassol, Germasogeia, with spectacular panoramic views of the city and the sea. The apartment provides the possibility of installing air conditioners and all necessary household appliances, as well as a charging station for electric vehicles in the parking lot. The elegant design interiors of the living room, kitchen and bedrooms emphasize the modernity of the style. The innovative design combines interior and exterior space, creating an atmosphere of harmony with nature. Thick walls provide excellent sound insulation, and the use of innovative materials of the highest quality emphasizes the reliability and durability of the str...

| Property Info     |             | Plot / Area Info |              | Additional info  |                  |
|-------------------|-------------|------------------|--------------|------------------|------------------|
| Covered Area      | 124         |                  |              | Reference Number | 115754           |
| Furnishing        | Unfurnished | Parking          | Covered, Yes | Property type    | <b>Apartment</b> |
| Energy Efficiency | Α           |                  |              | Condition        | <b>Brand New</b> |
| Air Conditioning  | No          |                  |              | Bathrooms        | 2                |