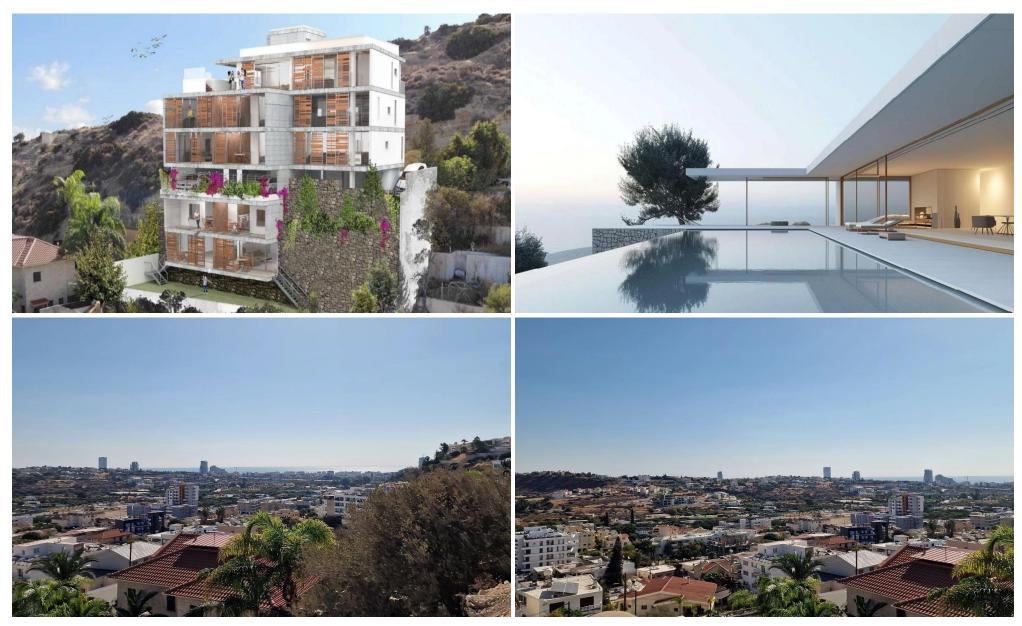

## 2 Bedroom Apartment for Sale in Germasogeia, Limassol District

For sale a stylish 2 bedroom apartment located on a hill in Limassol, Germasogeia, with spectacular panoramic views of the city and the sea. The apartment provides the possibility of installing air conditioners and all necessary household appliances, as well as a charging station for electric vehicles in the parking lot. The elegant design interiors of the living room, kitchen and bedrooms emphasize the modernity of the style. The innovative design combines interior and exterior space, creating an atmosphere of harmony with nature. Thick walls provide excellent sound insulation, and the use of innovative materials of the highest quality emphasizes the reliability and durability of the str...