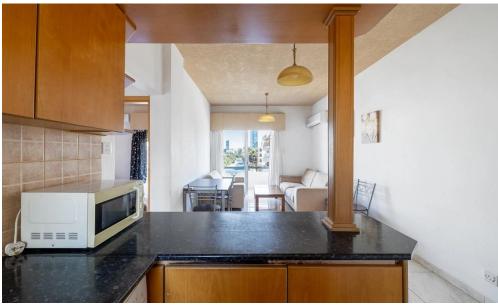

## 2 Bedroom Apartment for Sale in Potamos Germasogeias, Limassol District

This inviting two-bedroom apartment is nestled in the prestigious Potamos Germasoya area of Limassol, just a short walk from the sea. Known for its vibrant and extensive infrastructure, the area offers a multitude of amenities, including delightful cafes, international restaurants, a variety of shops, boutiques, and sports facilities, all just steps away. This makes the neighborhood ideal for both permanent living and seasonal getaways, offering a prime location for anyone who appreciates a harmonious blend of convenience and coastal beauty.

The bright and cozy home comes fully furnished with modern decor, creating a welcoming and functional environment. The apartment features two w...

| Property Info | Plot / Area Info | Additional info  |           |
|---------------|------------------|------------------|-----------|
|               |                  | Reference Number | p33600    |
| Covered Area  | 56               | Property type    | Apartment |
|               |                  | Bathrooms        | 1         |