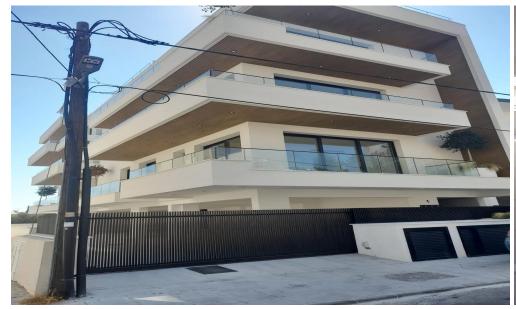

## 2 Bedroom Apartment for Sale in Limassol - Linopetra

Reference ID: #SA35387Price details: €475,000 +VATAn address for coastal living, situated in one of Limassol's up-and-coming areas, project combines eclectic design ingredients and luxury materials for a Mediterranean lifestyle in an urban setting.Boutique development of 6 luxury apartments.2-bedroom apartment penthouse, with large terrace and roof gardenWalking distance to Kolonakiou Avenue and a short drive to the city centre, the promenade, amenities and services.Available for sale 1 two bedroom apartment.Price: €470.000Covered area: 86 sq.m.Covered veranda: 20 sq.m.Roof Garden: 32 sq.mPLUS V.A.T