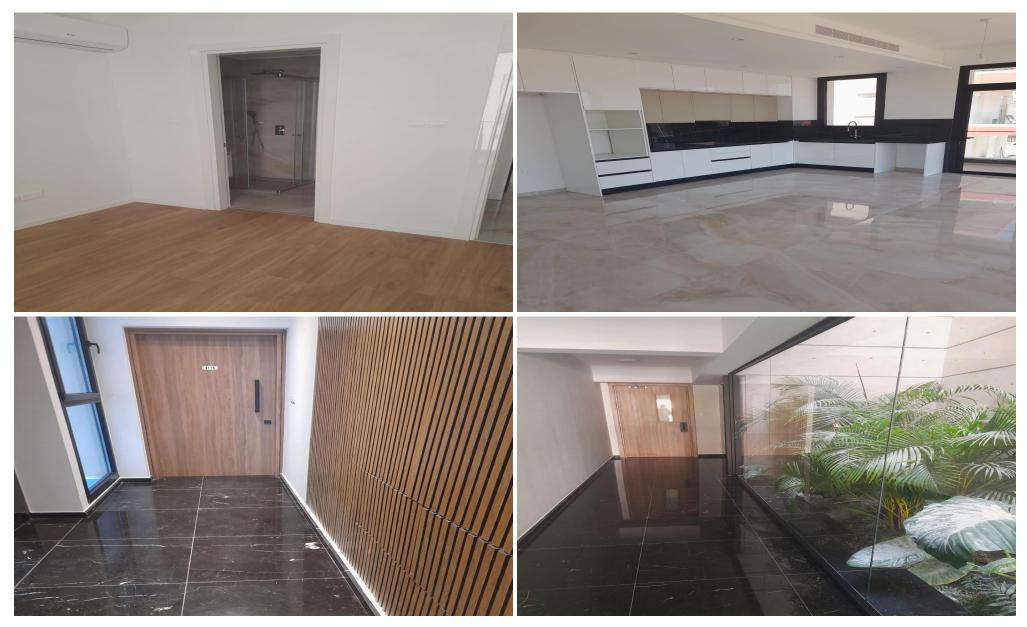

## 2 Bedroom Apartment for Sale in Limassol - Linopetra

Reference ID: #SA35387Price details: €475,000 +VATAn address for coastal living, situated in one of Limassol's up-and-coming areas, project combines eclectic design ingredients and luxury materials for a Mediterranean lifestyle in an urban setting.Boutique development of 6 luxury apartments.2-bedroom apartment penthouse, with large terrace and roof gardenWalking distance to Kolonakiou Avenue and a short drive to the city centre, the promenade, amenities and services.Available for sale 1 two bedroom apartment.Price: €470.000Covered area: 86 sq.m.Covered veranda: 20 sq.m.Roof Garden: 32 sq.mPLUS V.A.T

Property Info Plot / Area Info

Covered Area **106** Floor Number **3** 

**Additional info** 

Reference Number SA35387

Property type **Apartment** 

Condition **Pre-Owned** 

Construction Year **2024** 

Bathrooms **1** 