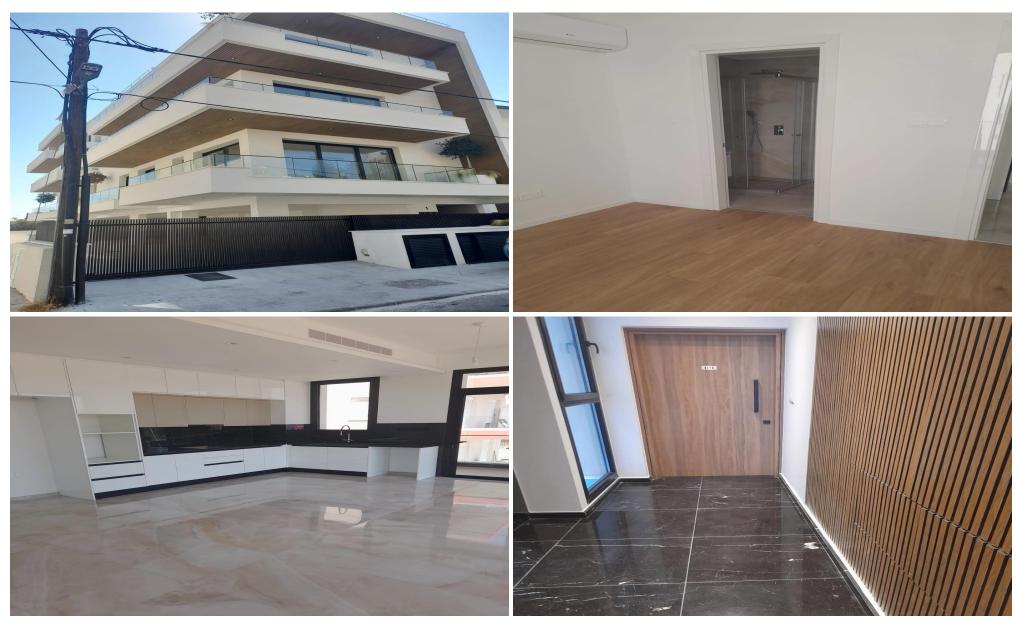

## 2 Bedroom Apartment for Sale in Limassol - Linopetra

Reference ID: #SA35386Price details: €390,000 +VATAn address for coastal living, situated in one of Limassol's up-and-coming areas, project combines eclectic design ingredients and luxury materials for a Mediterranean lifestyle in an urban setting.Boutique development of 6 luxury apartments.2-bedroom apartments, with large terraces, Walking distance to Kolonakiou Avenue and a short drive to the city centre, the promenade, amenities and services.Available for sale 2 two bedroom apartments.Prices: 1st floor €390,000 - 2nd floor €410,000Covered area: 86 sq.m.Covered veranda: 24 sq.m.PLUS V.A.T

Property Info Plot / Area Info

Covered Area **110** Floor Number **1** 

**Additional info** 

Reference Number **SA35386** 

Property type **Apartment** 

Condition **Pre-Owned** 

Construction Year 2024

Bathrooms 1