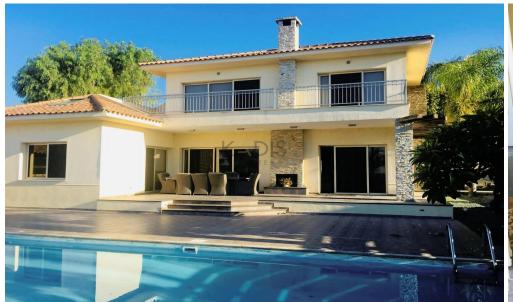

## 4 Bedroom House for Sale in Paramali, Limassol District

Stunning Modern Detached Villa in Paramali

Discover this beautifully designed modern villa in the prestigious semi-rural town of Paramali, just a 20-minute drive from Limassol Marina and Paphos Airport. Nestled within walking distance of two picturesque beaches, this property offers breathtaking views of the sea, mountains, and surrounding countryside.

## ■ Key Features:

- ✓ 4 Spacious Bedrooms (Master en-suite)
- ✓ 4 Bathrooms
- ✓ 355 sgm Covered Areas (including covered verandas of 22 sgm)
- ✓ 855 sqm Plot
- ✓ Open-Plan Kitchen, Dining, and Living Areas
- ✓ Storage Room
- ✓ Guest Toilet
- ✓ Family Bath...