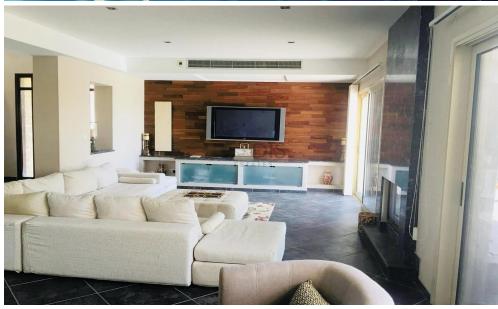

## ■ Key Features:

- ✓ 4 Spacious Bedrooms (Master en-suite)
- ✓ 4 Bathrooms
- ✓ 355 sgm Covered Areas (including covered verandas of 22 sgm)
- ✓ 855 sqm Plot
- ✓ Open-Plan Kitchen, Dining, and Living Areas
- ✓ Storage Room
- ✓ Guest Toilet
- ✓ Family Bath...