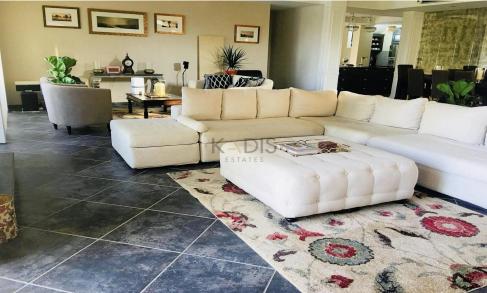

## ■ Key Features:

- ✓ 4 Spacious Bedrooms (Master en-suite)
- ✓ 4 Bathrooms
- ✓ 355 sgm Covered Areas (including covered verandas of 22 sgm)
- ✓ 855 sqm Plot
- ✓ Open-Plan Kitchen, Dining, and Living Areas
- ✓ Storage Room
- ✓ Guest Toilet
- ✓ Family Bath...