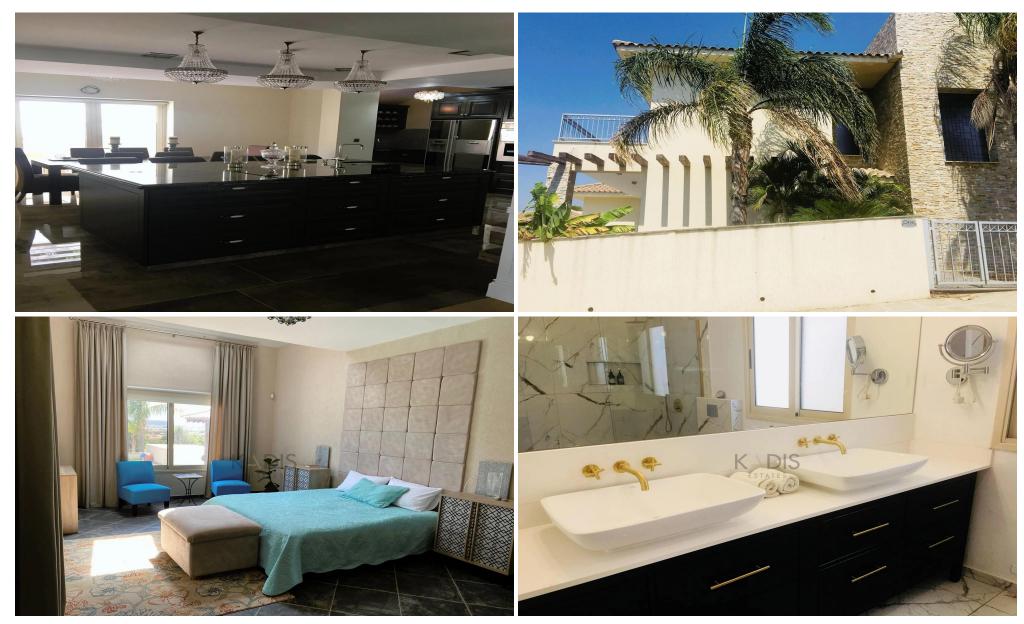

## 4 Bedroom House for Sale in Paramali, Limassol District

Stunning Modern Detached Villa in Paramali

Discover this beautifully designed modern villa in the prestigious semi-rural town of Paramali, just a 20-minute drive from Limassol Marina and Paphos Airport. Nestled within walking distance of two picturesque beaches, this property offers breathtaking views of the sea, mountains, and surrounding countryside.

## ■ Key Features:

- ✓ 4 Spacious Bedrooms (Master en-suite)
- ✓ 4 Bathrooms
- ✓ 355 sgm Covered Areas (including covered verandas of 22 sgm)
- ✓ 855 sqm Plot
- ✓ Open-Plan Kitchen, Dining, and Living Areas
- ✓ Storage Room
- ✓ Guest Toilet
- ✓ Family Bath...