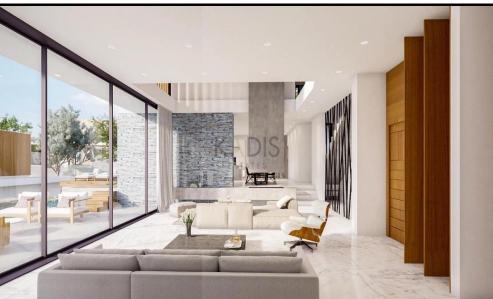

### 3 Bedroom House for Sale in Limassol District

? For Sale: Exclusive 3-bedroom villa with breathtaking views, ready to move in.

? Location: Mersinies/Panioti | Prime residential area in Limassol

A refined, Mediterranean-inspired design that combines modern architecture with natural materials like wood, marble, and stone, blending elegance with coastal charm

### ■ Key Features:

- Interior: 276 sqm of covered space
- Plot Size: 776 sqm
- Layout: Upper floor with 2 ensuite bedrooms featuring walk-in wardrobes; ground floor with 1 ensuite bedroom and private veranda
- Living Space: Open-plan kitchen, dining, and living area, with an additional small kitchen for convenience
- Gues...