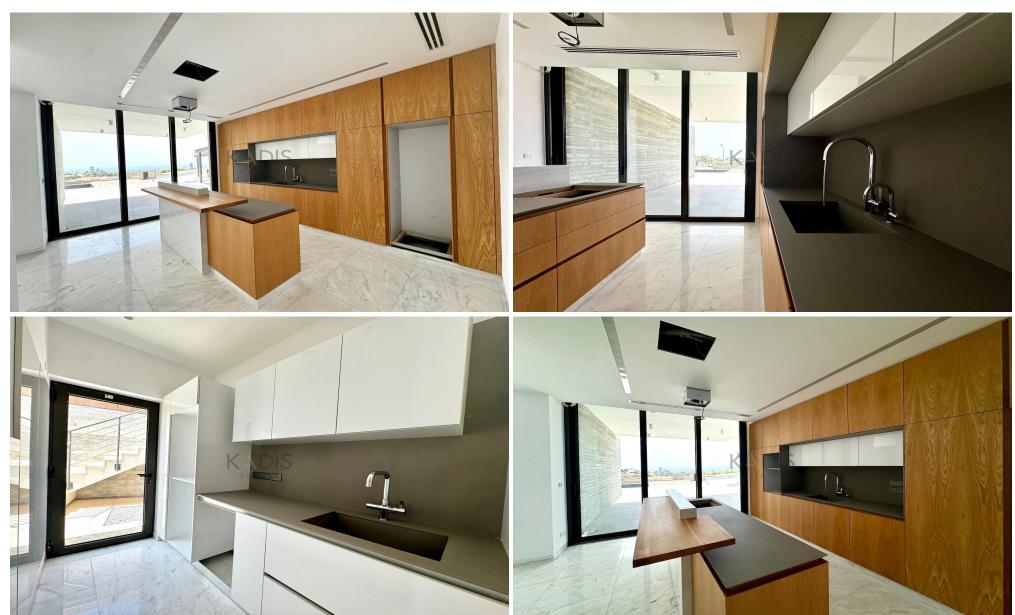

### ■ Key Features:

- Interior: 276 sqm of covered space
- Plot Size: 776 sqm
- Layout: Upper floor with 2 ensuite bedrooms featuring walk-in wardrobes; ground floor with 1 ensuite bedroom and private veranda
- Living Space: Open-plan kitchen, dining, and living area, with an additional small kitchen for convenience
- Gues...