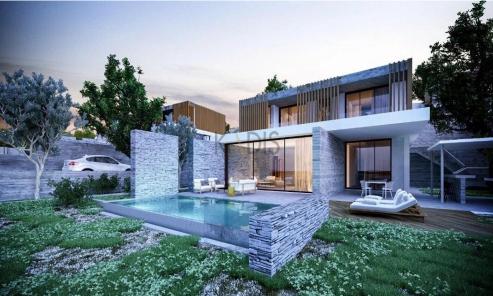

### 3 Bedroom House for Sale in Limassol District

? For Sale: Exclusive 3-bedroom villa with breathtaking views, ready to move in.

? Location: Mersinies/Panioti | Prime residential area in Limassol

A refined, Mediterranean-inspired design that combines modern architecture with natural materials like wood, marble, and stone, blending elegance with coastal charm

### ■ Key Features:

- Interior: 276 sqm of covered space
- Plot Size: 776 sqm
- Layout: Upper floor with 2 ensuite bedrooms featuring walk-in wardrobes; ground floor with 1 ensuite bedroom and private veranda
- Living Space: Open-plan kitchen, dining, and living area, with an additional small kitchen for convenience
- Gues...