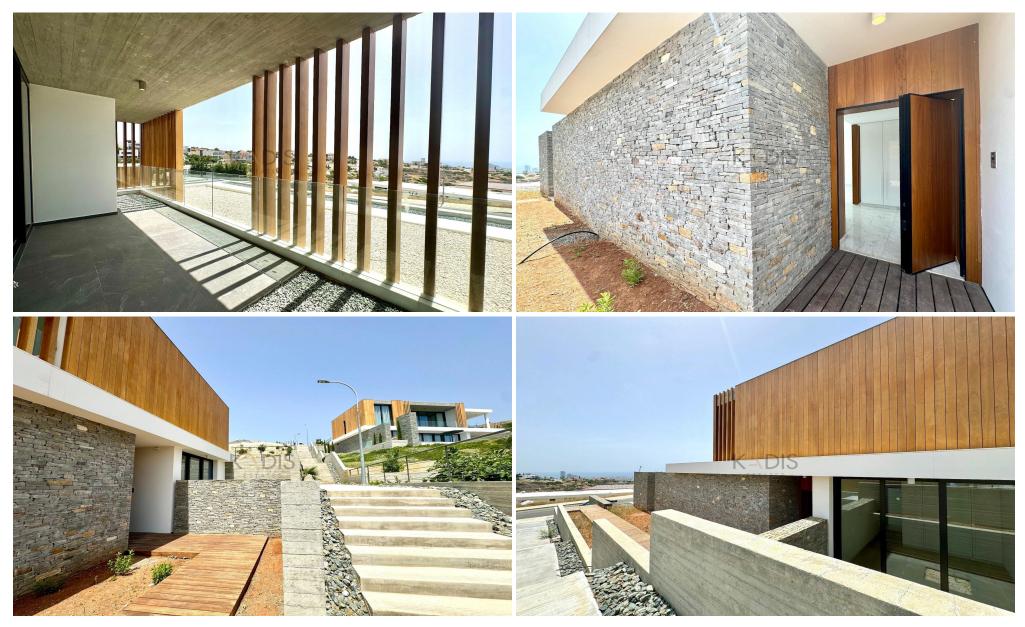

### 3 Bedroom House for Sale in Limassol District

? For Sale: Exclusive 3-bedroom villa with breathtaking views, ready to move in.

? Location: Mersinies/Panioti | Prime residential area in Limassol

A refined, Mediterranean-inspired design that combines modern architecture with natural materials like wood, marble, and stone, blending elegance with coastal charm

### ■ Key Features:

- Interior: 276 sqm of covered space
- Plot Size: 776 sqm
- Layout: Upper floor with 2 ensuite bedrooms featuring walk-in wardrobes; ground floor with 1 ensuite bedroom and private veranda
- Living Space: Open-plan kitchen, dining, and living area, with an additional small kitchen for convenience
- Gues...

Property Info Plot / Area Info Additional info

Covered Area
Furnishing
Heating
Air Conditioning

276 Unfurnished Central Heating, Yes All rooms, Yes

Plot area 776
Pool Yes
Parking Covered, Yes

Reference Number 8487
Property type House
Condition Brand New
Bathrooms 4
View Sea view