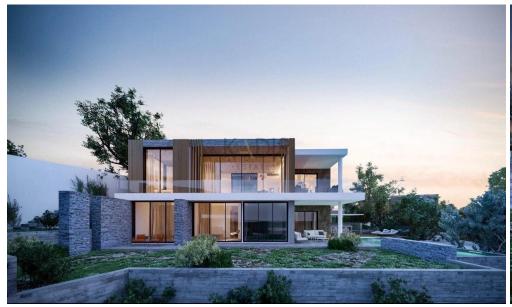

### 3 Bedroom House for Sale in Limassol District

? For Sale: Exclusive 3-bedroom villa with breathtaking views, ready to move in.

? Location: Mersinies/Panioti | Prime residential area in Limassol

A refined, Mediterranean-inspired design that combines modern architecture with natural materials like wood, marble, and stone, blending elegance with coastal charm

### ■ Key Features:

- Interior: 276 sqm of covered space
- Plot Size: 776 sqm
- Layout: Upper floor with 2 ensuite bedrooms featuring walk-in wardrobes; ground floor with 1 ensuite bedroom and private veranda
- Living Space: Open-plan kitchen, dining, and living area, with an additional small kitchen for convenience
- Gues...