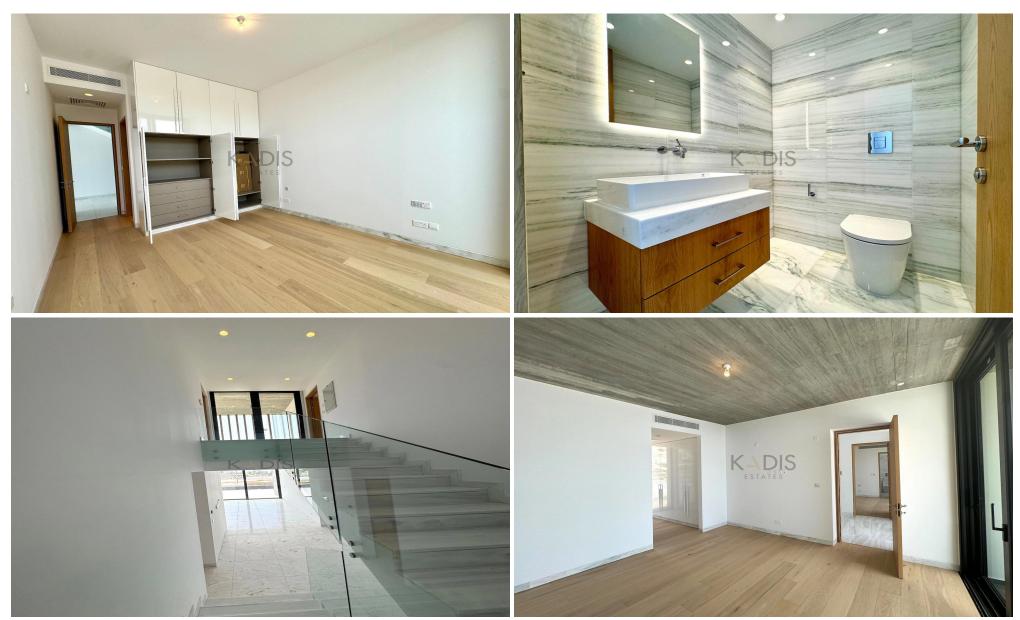

### ■ Key Features:

- Interior: 276 sqm of covered space
- Plot Size: 776 sqm
- Layout: Upper floor with 2 ensuite bedrooms featuring walk-in wardrobes; ground floor with 1 ensuite bedroom and private veranda
- Living Space: Open-plan kitchen, dining, and living area, with an additional small kitchen for convenience
- Gues...

#### **Amenities**

• Guest WC