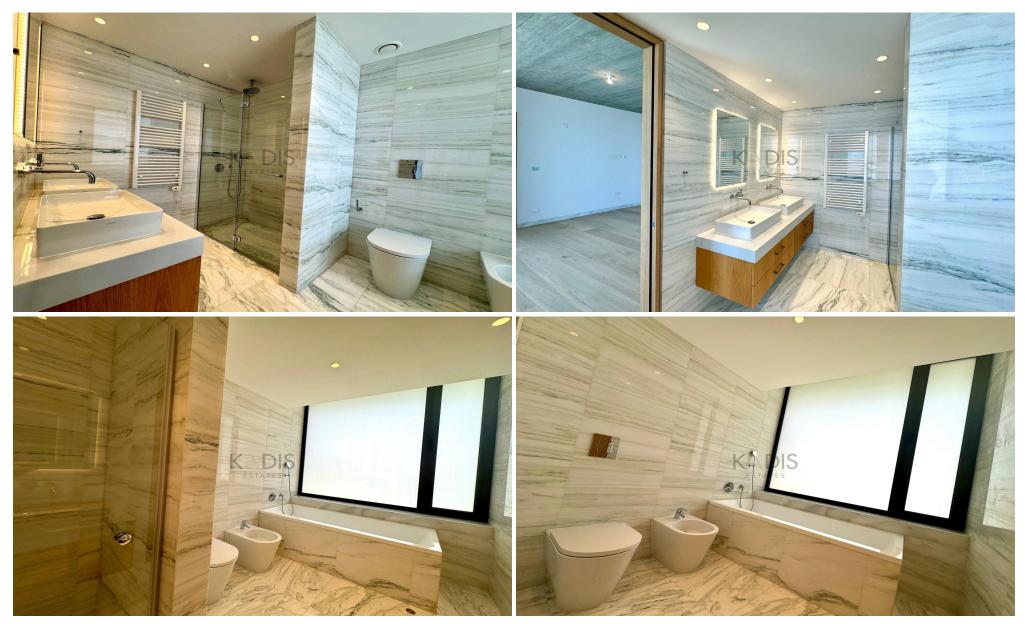

### 3 Bedroom House for Sale in Limassol District

? For Sale: Exclusive 3-bedroom villa with breathtaking views, ready to move in.

? Location: Mersinies/Panioti | Prime residential area in Limassol

A refined, Mediterranean-inspired design that combines modern architecture with natural materials like wood, marble, and stone, blending elegance with coastal charm

### ■ Key Features:

- Interior: 276 sqm of covered space
- Plot Size: 776 sqm
- Layout: Upper floor with 2 ensuite bedrooms featuring walk-in wardrobes; ground floor with 1 ensuite bedroom and private veranda
- Living Space: Open-plan kitchen, dining, and living area, with an additional small kitchen for convenience
- Gues...

Property Info Plot / Area Info Additional info

Covered Area
Furnishing
Heating
Air Conditioning

276 Unfurnished Central Heating, Yes All rooms, Yes

Plot area 776
Pool Yes
Parking Covered, Yes

Reference Number 8487
Property type House
Condition Brand New
Bathrooms 4
View Sea view