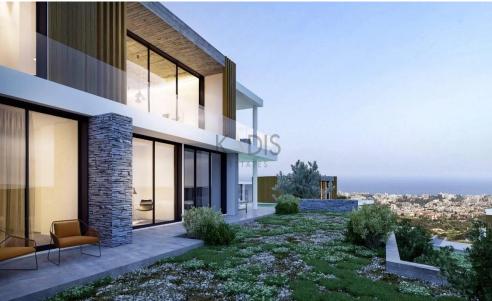

### 3 Bedroom House for Sale in Limassol District

? For Sale: Exclusive 3-bedroom villa with breathtaking views, ready to move in.

? Location: Mersinies/Panioti | Prime residential area in Limassol

A refined, Mediterranean-inspired design that combines modern architecture with natural materials like wood, marble, and stone, blending elegance with coastal charm

### ■ Key Features:

- Interior: 276 sqm of covered space
- Plot Size: 776 sqm
- Layout: Upper floor with 2 ensuite bedrooms featuring walk-in wardrobes; ground floor with 1 ensuite bedroom and private veranda
- Living Space: Open-plan kitchen, dining, and living area, with an additional small kitchen for convenience
- Gues...

Property Info Plot / Area Info Additional info

Covered Area
Furnishing
Heating
Air Conditioning

276 Unfurnished Central Heating, Yes All rooms, Yes

Plot area 776
Pool Yes
Parking Covered, Yes

Reference Number 8487
Property type House
Condition Brand New
Bathrooms 4
View Sea view