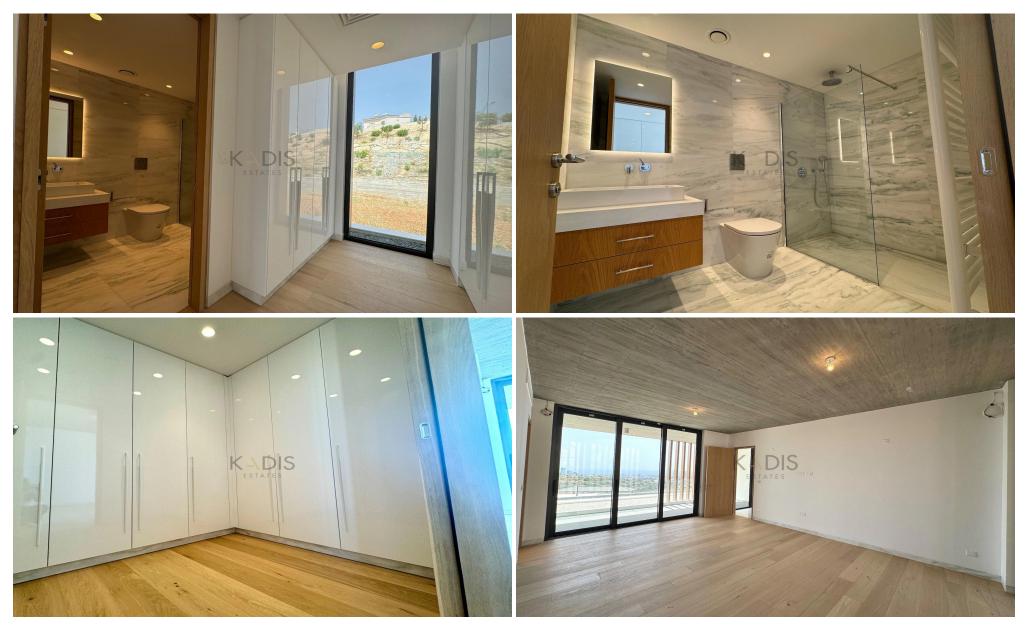

### 3 Bedroom House for Sale in Limassol District

? For Sale: Exclusive 3-bedroom villa with breathtaking views, ready to move in.

? Location: Mersinies/Panioti | Prime residential area in Limassol

A refined, Mediterranean-inspired design that combines modern architecture with natural materials like wood, marble, and stone, blending elegance with coastal charm

### ■ Key Features:

- Interior: 276 sqm of covered space
- Plot Size: 776 sqm
- Layout: Upper floor with 2 ensuite bedrooms featuring walk-in wardrobes; ground floor with 1 ensuite bedroom and private veranda
- Living Space: Open-plan kitchen, dining, and living area, with an additional small kitchen for convenience
- Gues...

Property Info Plot / Area Info Additional info

Covered Area
Furnishing
Heating
Air Conditioning

276 Unfurnished Central Heating, Yes All rooms, Yes

Plot area 776
Pool Yes
Parking Covered, Yes

Reference Number 8487
Property type House
Condition Brand New
Bathrooms 4
View Sea view