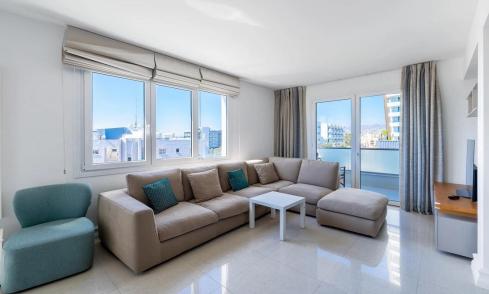

## 3 Bedroom Apartment for Sale in Potamos Germasogeias, Limassol District

Experience luxurious coastal living in this stunning 3-bedroom apartment, ideally situated on the first line of Limassol's prestigious tourist area, offering breathtaking sea views from its spacious veranda. With 145 sq.m. of covered space, this elegant residence showcases sunlit living areas, a modern fitted kitchen, two bathrooms, and private parking. The residents benefit from modern comforts like central air conditioning, electric underfloor heating, a fireproof security door, and access to a communal roof garden.

As part of an exclusive gated complex, this apartment serves as an excellent home base, vacation retreat, or rental property. Finished to the highest standards, the ...

| Property Info | Plot / Are | a Info Additional info |           |
|---------------|------------|------------------------|-----------|
|               |            | Reference Number       | p34000    |
| Covered Area  | 145        | Property type          | Apartment |
|               |            | Bathrooms              | 2         |