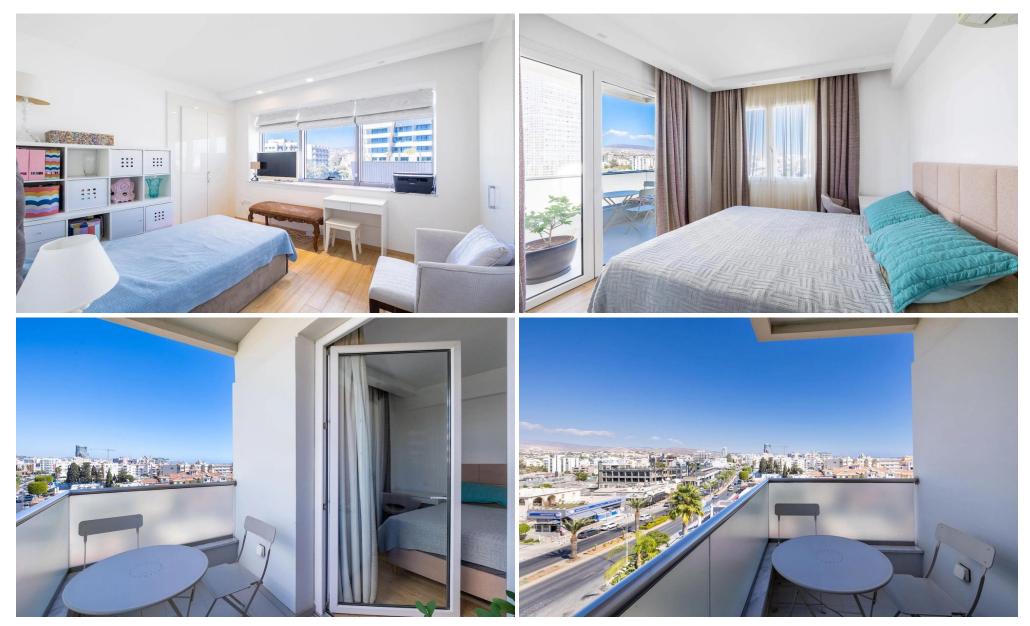

## 3 Bedroom Apartment for Sale in Potamos Germasogeias, Limassol District

Experience luxurious coastal living in this stunning 3-bedroom apartment, ideally situated on the first line of Limassol's prestigious tourist area, offering breathtaking sea views from its spacious veranda. With 145 sq.m. of covered space, this elegant residence showcases sunlit living areas, a modern fitted kitchen, two bathrooms, and private parking. The residents benefit from modern comforts like central air conditioning, electric underfloor heating, a fireproof security door, and access to a communal roof garden.

As part of an exclusive gated complex, this apartment serves as an excellent home base, vacation retreat, or rental property. Finished to the highest standards, the ...

| Property Info | Plot / Are | a Info Additional info |           |
|---------------|------------|------------------------|-----------|
|               |            | Reference Number       | p34000    |
| Covered Area  | 145        | Property type          | Apartment |
|               |            | Bathrooms              | 2         |