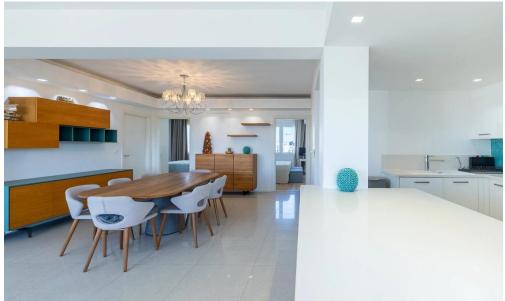

## 3 Bedroom Apartment for Sale in Potamos Germasogeias, Limassol District

Experience luxurious coastal living in this stunning 3-bedroom apartment, ideally situated on the first line of Limassol's prestigious tourist area, offering breathtaking sea views from its spacious veranda. With 145 sq.m. of covered space, this elegant residence showcases sunlit living areas, a modern fitted kitchen, two bathrooms, and private parking. The residents benefit from modern comforts like central air conditioning, electric underfloor heating, a fireproof security door, and access to a communal roof garden.

As part of an exclusive gated complex, this apartment serves as an excellent home base, vacation retreat, or rental property. Finished to the highest standards, the ...

| Property Info | Plot / Are | a Info Additional info |           |
|---------------|------------|------------------------|-----------|
|               |            | Reference Number       | p34000    |
| Covered Area  | 145        | Property type          | Apartment |
|               |            | Bathrooms              | 2         |