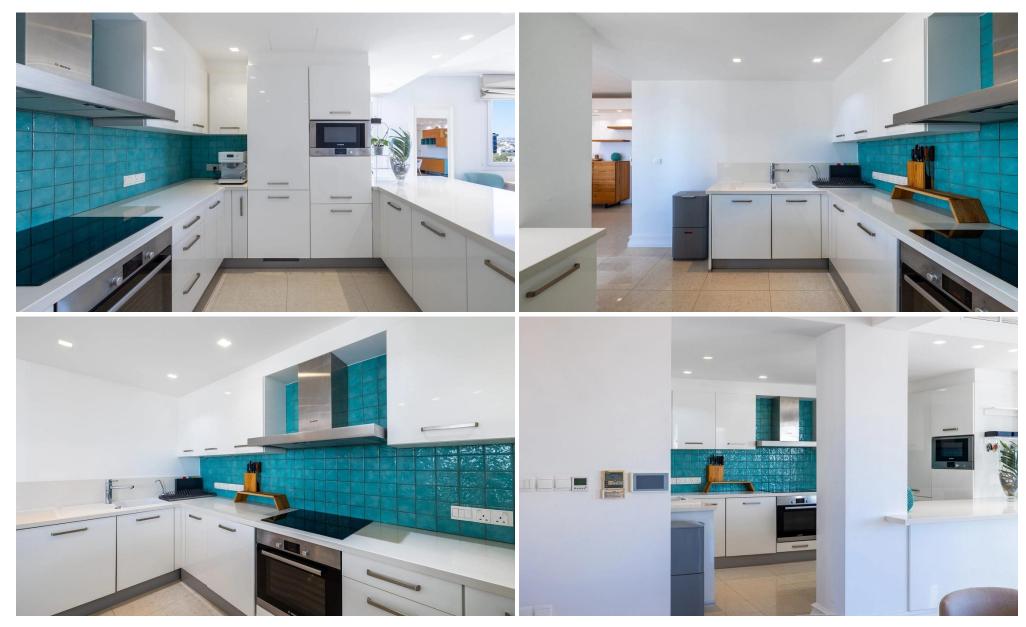

## 3 Bedroom Apartment for Sale in Potamos Germasogeias, Limassol District

Experience luxurious coastal living in this stunning 3-bedroom apartment, ideally situated on the first line of Limassol's prestigious tourist area, offering breathtaking sea views from its spacious veranda. With 145 sq.m. of covered space, this elegant residence showcases sunlit living areas, a modern fitted kitchen, two bathrooms, and private parking. The residents benefit from modern comforts like central air conditioning, electric underfloor heating, a fireproof security door, and access to a communal roof garden.

As part of an exclusive gated complex, this apartment serves as an excellent home base, vacation retreat, or rental property. Finished to the highest standards, the ...

| Property Info | Plot / Are | a Info Additional info |           |
|---------------|------------|------------------------|-----------|
|               |            | Reference Number       | p34000    |
| Covered Area  | 145        | Property type          | Apartment |
|               |            | Bathrooms              | 2         |