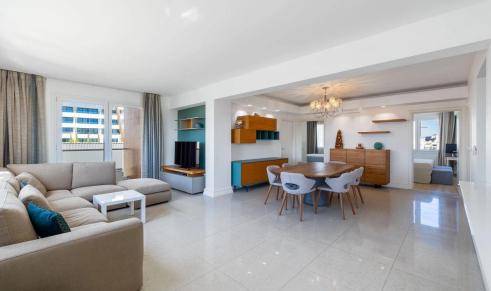

## 3 Bedroom Apartment for Sale in Potamos Germasogeias, Limassol District

Experience luxurious coastal living in this stunning 3-bedroom apartment, ideally situated on the first line of Limassol's prestigious tourist area, offering breathtaking sea views from its spacious veranda. With 145 sq.m. of covered space, this elegant residence showcases sunlit living areas, a modern fitted kitchen, two bathrooms, and private parking. The residents benefit from modern comforts like central air conditioning, electric underfloor heating, a fireproof security door, and access to a communal roof garden.