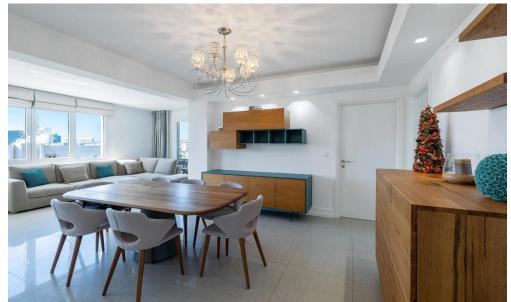

## 3 Bedroom Apartment for Sale in Potamos Germasogeias, Limassol District

Experience luxurious coastal living in this stunning 3-bedroom apartment, ideally situated on the first line of Limassol's prestigious tourist area, offering breathtaking sea views from its spacious veranda. With 145 sq.m. of covered space, this elegant residence showcases sunlit living areas, a modern fitted kitchen, two bathrooms, and private parking. The residents benefit from modern comforts like central air conditioning, electric underfloor heating, a fireproof security door, and access to a communal roof garden.

As part of an exclusive gated complex, this apartment serves as an excellent home base, vacation retreat, or rental property. Finished to the highest standards, the ...

| Property Info | Plot / Are | a Info Additional info |           |
|---------------|------------|------------------------|-----------|
|               |            | Reference Number       | p34000    |
| Covered Area  | 145        | Property type          | Apartment |
|               |            | Bathrooms              | 2         |