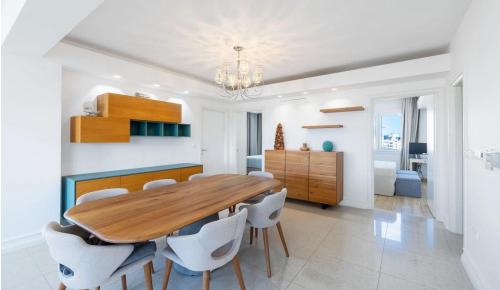

## 3 Bedroom Apartment for Sale in Potamos Germasogeias, Limassol District

Experience luxurious coastal living in this stunning 3-bedroom apartment, ideally situated on the first line of Limassol's prestigious tourist area, offering breathtaking sea views from its spacious veranda. With 145 sq.m. of covered space, this elegant residence showcases sunlit living areas, a modern fitted kitchen, two bathrooms, and private parking. The residents benefit from modern comforts like central air conditioning, electric underfloor heating, a fireproof security door, and access to a communal roof garden.

As part of an exclusive gated complex, this apartment serves as an excellent home base, vacation retreat, or rental property. Finished to the highest standards, the ...

| Property Info | Plot / Are | a Info Additional info |           |
|---------------|------------|------------------------|-----------|
|               |            | Reference Number       | p34000    |
| Covered Area  | 145        | Property type          | Apartment |
|               |            | Bathrooms              | 2         |