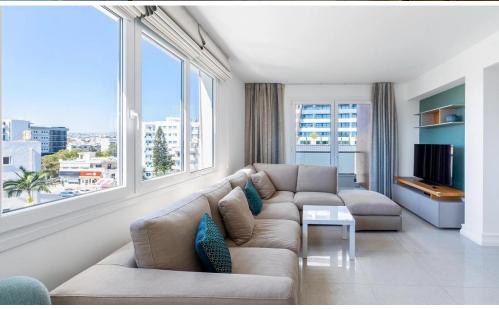

## 3 Bedroom Apartment for Sale in Potamos Germasogeias, Limassol District

Experience luxurious coastal living in this stunning 3-bedroom apartment, ideally situated on the first line of Limassol's prestigious tourist area, offering breathtaking sea views from its spacious veranda. With 145 sq.m. of covered space, this elegant residence showcases sunlit living areas, a modern fitted kitchen, two bathrooms, and private parking. The residents benefit from modern comforts like central air conditioning, electric underfloor heating, a fireproof security door, and access to a communal roof garden.

As part of an exclusive gated complex, this apartment serves as an excellent home base, vacation retreat, or rental property. Finished to the highest standards, the ...

| Property Info | Plot / Are | a Info Additional info |           |
|---------------|------------|------------------------|-----------|
|               |            | Reference Number       | p34000    |
| Covered Area  | 145        | Property type          | Apartment |
|               |            | Bathrooms              | 2         |