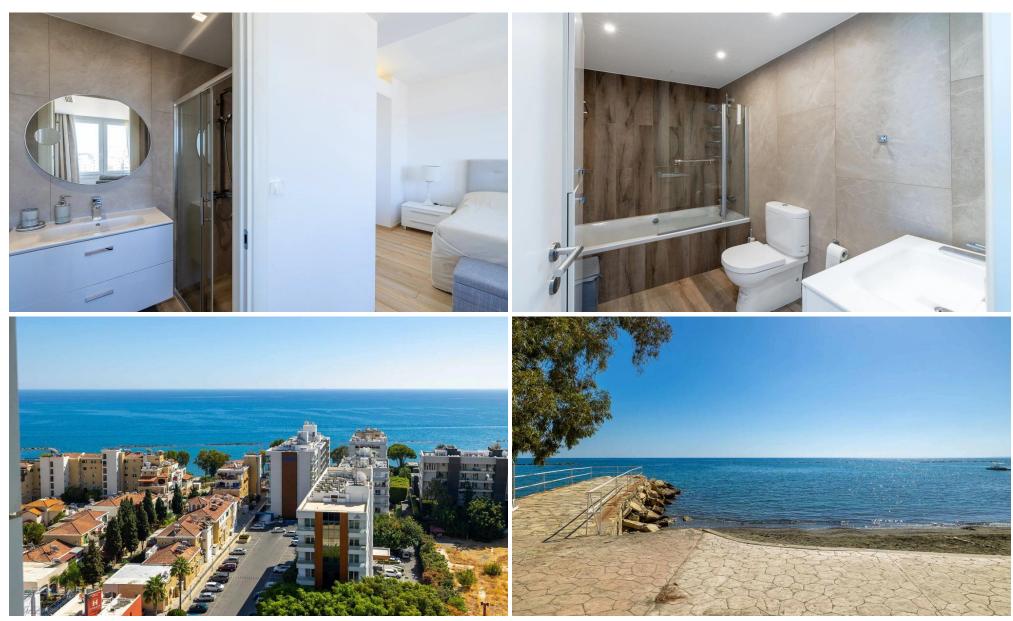

## 3 Bedroom Apartment for Sale in Potamos Germasogeias, Limassol District

Experience luxurious coastal living in this stunning 3-bedroom apartment, ideally situated on the first line of Limassol's prestigious tourist area, offering breathtaking sea views from its spacious veranda. With 145 sq.m. of covered space, this elegant residence showcases sunlit living areas, a modern fitted kitchen, two bathrooms, and private parking. The residents benefit from modern comforts like central air conditioning, electric underfloor heating, a fireproof security door, and access to a communal roof garden.

As part of an exclusive gated complex, this apartment serves as an excellent home base, vacation retreat, or rental property. Finished to the highest standards, the ...

| Property Info | Plot / Are | a Info Additional info |           |
|---------------|------------|------------------------|-----------|
|               |            | Reference Number       | p34000    |
| Covered Area  | 145        | Property type          | Apartment |
|               |            | Bathrooms              | 2         |