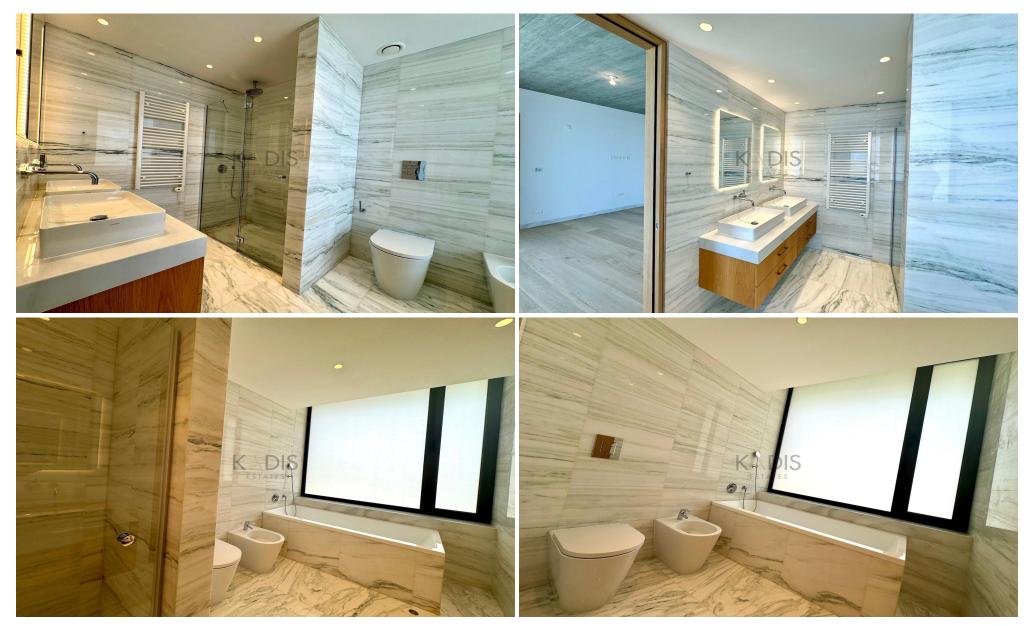

#### ■ Key Features:

- Interior: 276 sqm of covered space
- Plot Size: 776 sqm
- Layout: Upper floor with 2 ensuite bedrooms featuring walk-in wardrobes; ground floor with 1 ensuite bedroom and private veranda
- Living Space: Open-plan kitchen, dining, and living area, with an additional small kitchen for convenience
- Gues...

#### **Amenities**

• Guest WC

Location

Region: Limassol

Coordinates: 34.7178831 / 33.0803077

Price: €2 450 000 + VAT

VAT for this property is €279,087 or €465,500. VAT usually is 19%. If it is your first purchase of property, you can have VAT reduced to 5% for the first 150sq.m. of the property.