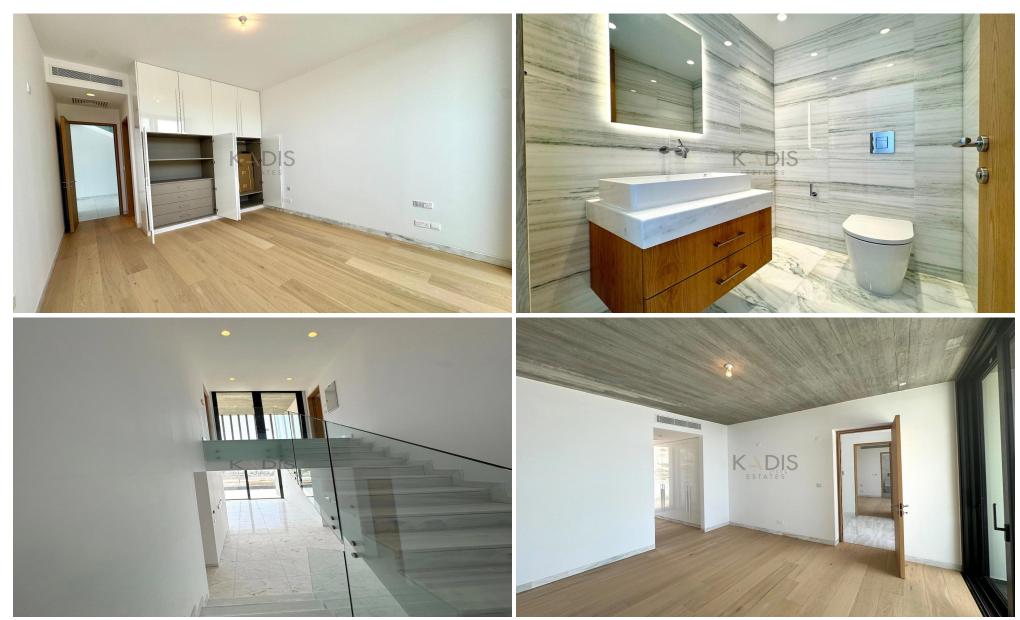

#### ■ Key Features:

- Interior: 276 sqm of covered space
- Plot Size: 776 sqm
- Layout: Upper floor with 2 ensuite bedrooms featuring walk-in wardrobes; ground floor with 1 ensuite bedroom and private veranda
- Living Space: Open-plan kitchen, dining, and living area, with an additional small kitchen for convenience
- Gues...

#### **Amenities**

• Guest WC

Location

Region: Limassol

Coordinates: 34.7178831 / 33.0803077

Price: €2 450 000 + VAT

VAT for this property is €279,087 or €465,500. VAT usually is 19%. If it is your first purchase of property, you can have VAT reduced to 5% for the first 150sq.m. of the property.