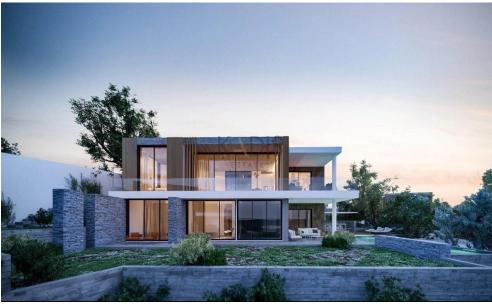

### 3 Bedroom House for Sale in Limassol District

? For Sale: Exclusive 3-bedroom villa with breathtaking views, ready to move in.

? Location: Mersinies/Panioti | Prime residential area in Limassol

A refined, Mediterranean-inspired design that combines modern architecture with natural materials like wood, marble, and stone, blending elegance with coastal charm

#### ■ Key Features:

- Interior: 276 sqm of covered space
- Plot Size: 776 sqm
- Layout: Upper floor with 2 ensuite bedrooms featuring walk-in wardrobes; ground floor with 1 ensuite bedroom and private veranda
- Living Space: Open-plan kitchen, dining, and living area, with an additional small kitchen for convenience
- Gues...