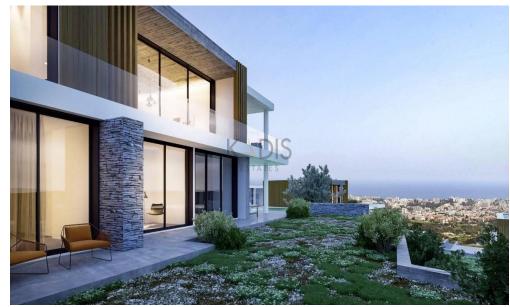

### 3 Bedroom House for Sale in Limassol District

? For Sale: Exclusive 3-bedroom villa with breathtaking views, ready to move in.

? Location: Mersinies/Panioti | Prime residential area in Limassol

A refined, Mediterranean-inspired design that combines modern architecture with natural materials like wood, marble, and stone, blending elegance with coastal charm

#### ■ Key Features:

- Interior: 276 sqm of covered space
- Plot Size: 776 sqm
- Layout: Upper floor with 2 ensuite bedrooms featuring walk-in wardrobes; ground floor with 1 ensuite bedroom and private veranda
- Living Space: Open-plan kitchen, dining, and living area, with an additional small kitchen for convenience
- Gues...