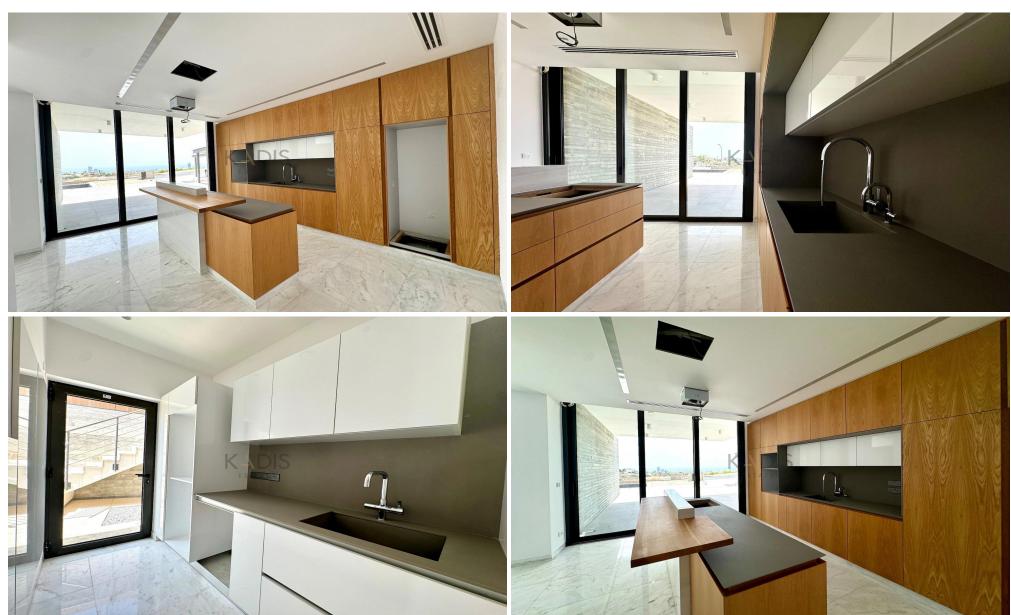

#### ■ Key Features:

- Interior: 276 sqm of covered space
- Plot Size: 776 sqm
- Layout: Upper floor with 2 ensuite bedrooms featuring walk-in wardrobes; ground floor with 1 ensuite bedroom and private veranda
- Living Space: Open-plan kitchen, dining, and living area, with an additional small kitchen for convenience
- Gues...