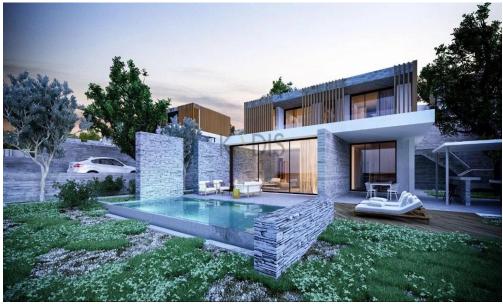

### 3 Bedroom House for Sale in Limassol District

? For Sale: Exclusive 3-bedroom villa with breathtaking views, ready to move in.

? Location: Mersinies/Panioti | Prime residential area in Limassol

A refined, Mediterranean-inspired design that combines modern architecture with natural materials like wood, marble, and stone, blending elegance with coastal charm

#### ■ Key Features:

- Interior: 276 sqm of covered space
- Plot Size: 776 sqm
- Layout: Upper floor with 2 ensuite bedrooms featuring walk-in wardrobes; ground floor with 1 ensuite bedroom and private veranda
- Living Space: Open-plan kitchen, dining, and living area, with an additional small kitchen for convenience
- Gues...