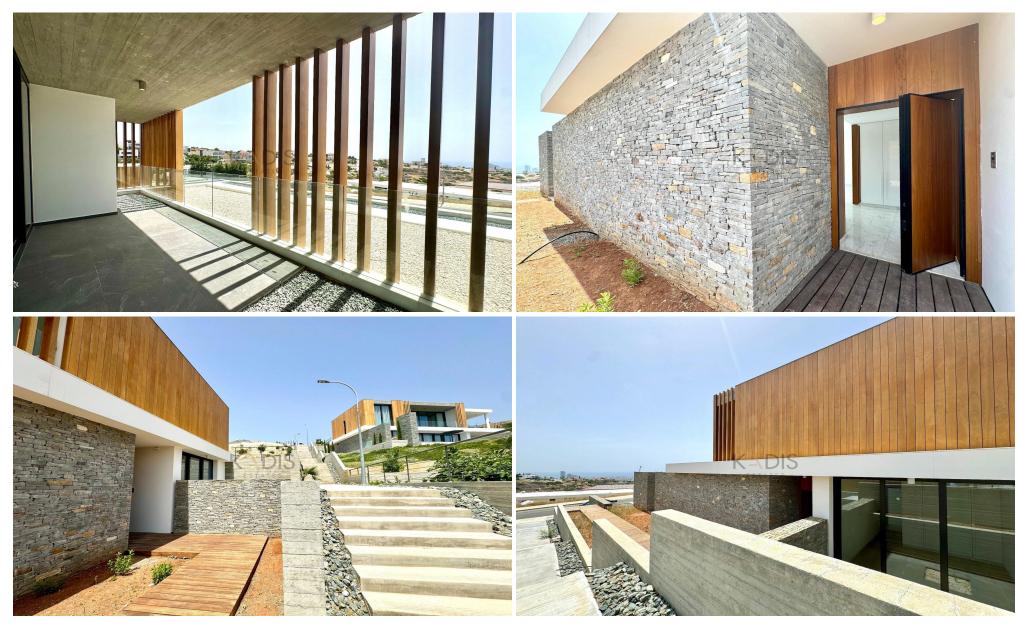

### 3 Bedroom House for Sale in Limassol District

? For Sale: Exclusive 3-bedroom villa with breathtaking views, ready to move in.

? Location: Mersinies/Panioti | Prime residential area in Limassol

A refined, Mediterranean-inspired design that combines modern architecture with natural materials like wood, marble, and stone, blending elegance with coastal charm

#### ■ Key Features:

- Interior: 276 sqm of covered space
- Plot Size: 776 sqm
- Layout: Upper floor with 2 ensuite bedrooms featuring walk-in wardrobes; ground floor with 1 ensuite bedroom and private veranda
- Living Space: Open-plan kitchen, dining, and living area, with an additional small kitchen for convenience
- Gues...