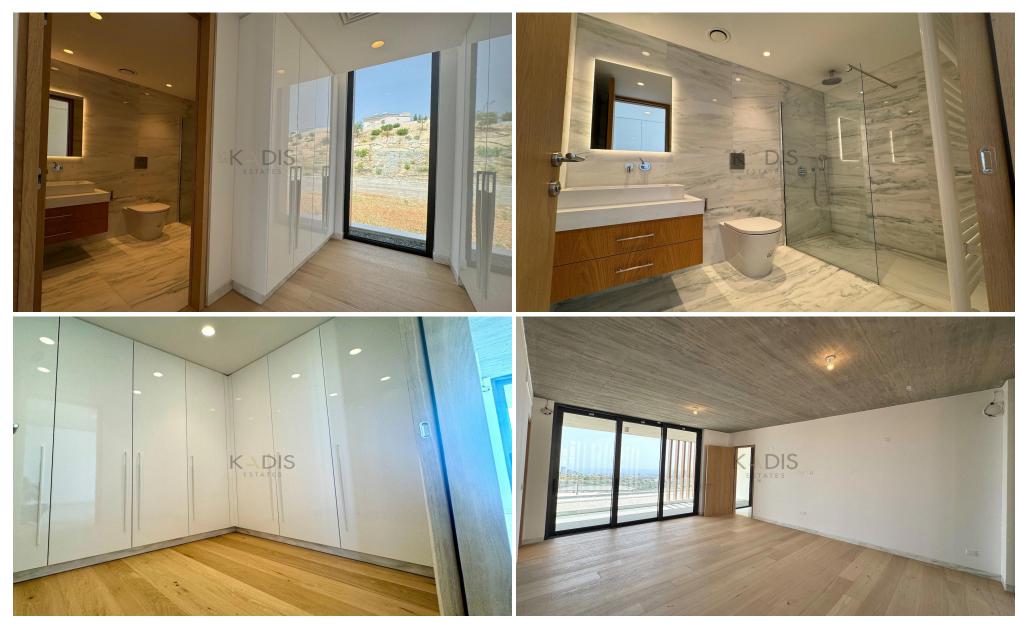

### 3 Bedroom House for Sale in Limassol District

? For Sale: Exclusive 3-bedroom villa with breathtaking views, ready to move in.

? Location: Mersinies/Panioti | Prime residential area in Limassol

A refined, Mediterranean-inspired design that combines modern architecture with natural materials like wood, marble, and stone, blending elegance with coastal charm

#### ■ Key Features:

- Interior: 276 sqm of covered space
- Plot Size: 776 sqm
- Layout: Upper floor with 2 ensuite bedrooms featuring walk-in wardrobes; ground floor with 1 ensuite bedroom and private veranda
- Living Space: Open-plan kitchen, dining, and living area, with an additional small kitchen for convenience
- Gues...

Property Info Plot / Area Info Additional info

Covered Area
Furnishing
Heating
Air Conditioning

276 Unfurnished Central Heating, Yes All rooms, Yes

Plot area Pool Parking 776 Yes Covered, Yes Reference Number Property type Condition Bathrooms View