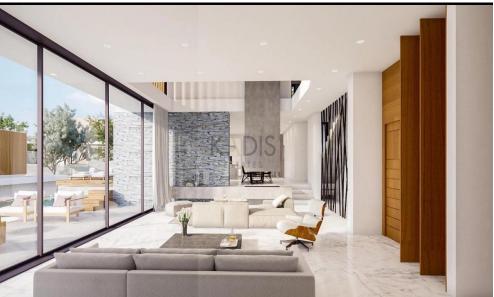

#### ■ Key Features:

- Interior: 276 sqm of covered space
- Plot Size: 776 sqm
- Layout: Upper floor with 2 ensuite bedrooms featuring walk-in wardrobes; ground floor with 1 ensuite bedroom and private veranda
- Living Space: Open-plan kitchen, dining, and living area, with an additional small kitchen for convenience
- Gues...