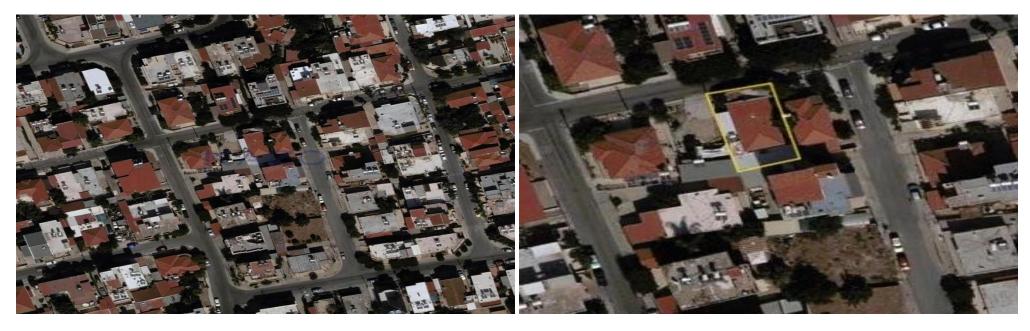

## 2 Bedroom House for Sale in Limassol - Kapsalos

Centrally located in the residential district of Kapsalos, this resale two-bedroom semi-detached house is offered for immediate sale. The house sits on a half-size plot and holds a Ka4 zone, with a 120% density ratio and 50% coverage, with the allowance of 3 floors in development. It is an ideal investment opportunity. Call us for more information.

Amenities Location

Location: Limassol - Kapsalos Region: Limassol

Price: €250 000 + VAT

VAT for this property is €12,500 or €47,500. VAT usually is 19%. If it is your first purchase of property, you can have VAT reduced to 5% for the first 150sq.m. of the property.