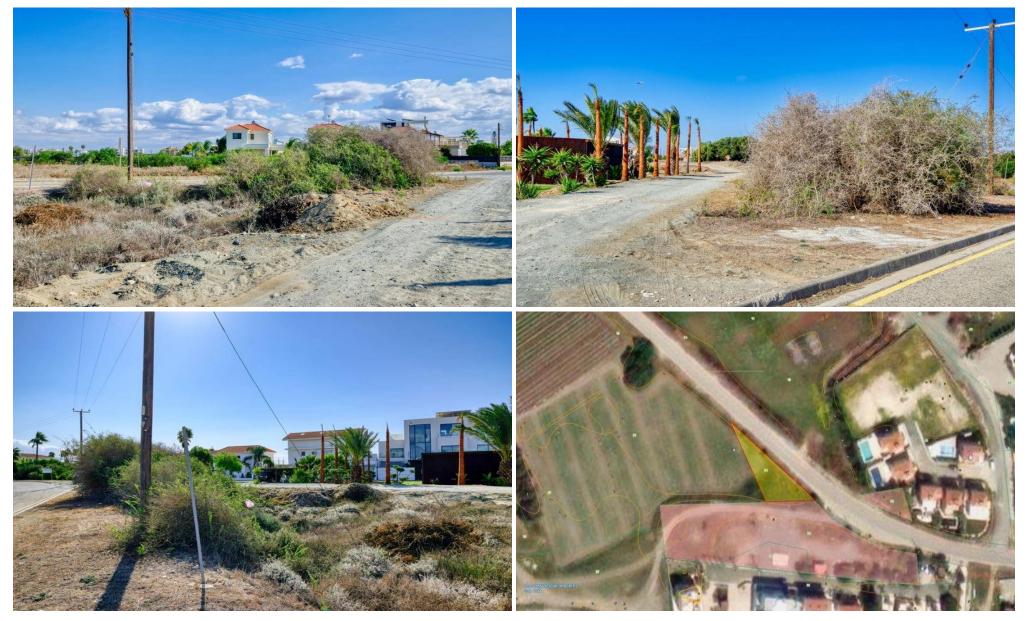

### 515m<sup>2</sup> Plot for Sale in Pervolia Larnacas

Plot of Land For Sale in Pervolia with Land Deeds This untouched plot of land is located in a quiet residential area of Pervolia, with just a few minutes to the sea. This off plan option will allow the owners to build a nice size family home to their own requirements and specifications. This would be ideal for bespoke plot and build option – for more information on this exclusive service please contact our office. This land is in a prime location and It has road access, pavements, electricity and water and sewerage. Plot size 515 m<sup>2</sup> Planning zone T2A – touristic zone Build density 45% Coverage 20% Plot...