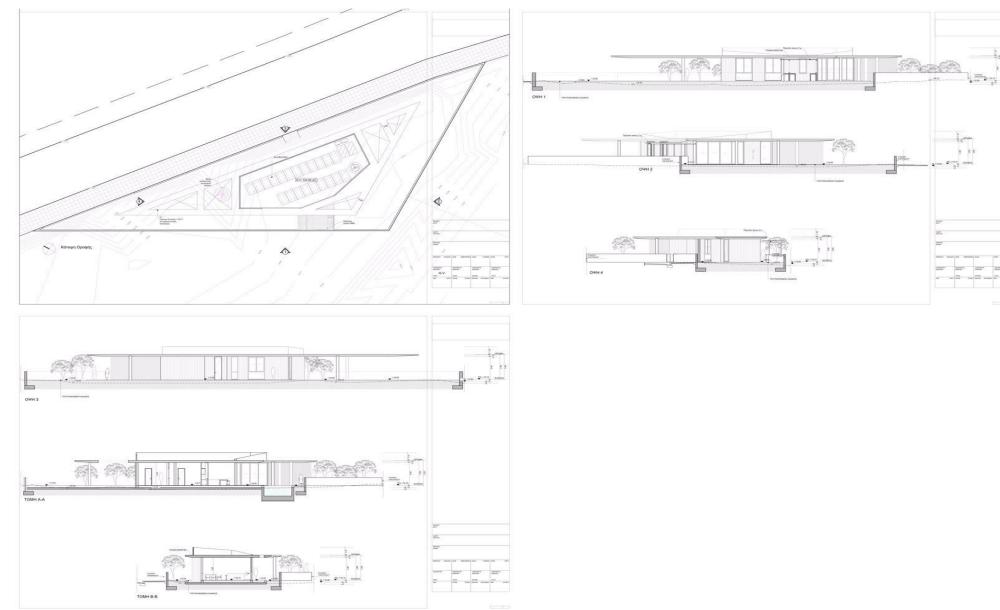

### 515m<sup>2</sup> Plot for Sale in Pervolia Larnacas

Plot of Land For Sale in Pervolia with Land Deeds This untouched plot of land is located in a quiet residential area of Pervolia, with just a few minutes to the sea. This off plan option will allow the owners to build a nice size family home to their own requirements and specifications. This would be ideal for bespoke plot and build option – for more information on this exclusive service please contact our office. This land is in a prime location and It has road access, pavements, electricity and water and sewerage. Plot size 515 m<sup>2</sup> Planning zone T2A – touristic zone Build density 45% Coverage 20% Plot...