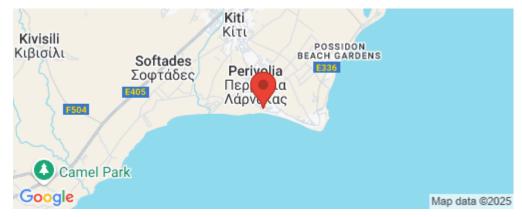

# **INDEX**

### 515m<sup>2</sup> Plot for Sale in Pervolia Larnacas

Plot of Land For Sale in Pervolia with Land Deeds This untouched plot of land is located in a quiet residential area of Pervolia, with just a few minutes to the sea. This off plan option will allow the owners to build a nice size family home to their own requirements and specifications. This would be ideal for bespoke plot and build option – for more information on this exclusive service please contact our office. This land is in a prime location and It has road access, pavements, electricity and water and sewerage. Plot size 515 m<sup>2</sup> Planning zone T2A – touristic zone Build density 45% Coverage 20% Plot...



| Property Info | Plot / Area Info |     | Additional info  |                               |  |
|---------------|------------------|-----|------------------|-------------------------------|--|
|               |                  |     | Reference Number | epcc4514/31<br>Land and Plots |  |
|               | Plot area        | 515 | Property type    |                               |  |
|               |                  |     | Condition        | Pre-Owned                     |  |
| Amenities     | Location         |     |                  |                               |  |

Location: Pervolia LarnacasRegion: LarnacaCoordinates: 34.82186 / 33.58229



#### Price: €340 000 + VAT

| VAT | Excluded | Title transfer fee | ~€10 200.00 | Common oxponsos | None |
|-----|----------|------------