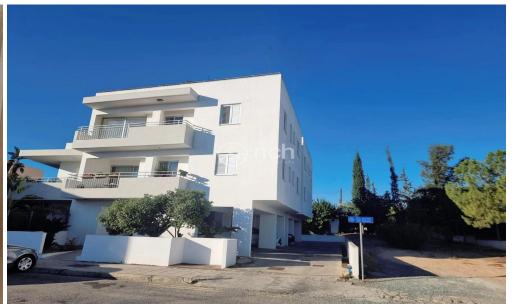

## 2 Bedroom Apartment for Sale in Strovolos - Archangelos, Nicosia District

This top floor apartment is located in a small building with only 6 apartments and an excellent area close to Qatar Empassy, near various amenities such as univesities, hospitals and public transportation. It provides very easy access to main roads.

It was constructed in 2006 and it has been slightly renovated in 2023. It has an in internal area of 90sgm and a total of 45sgm verandas.

Price: 185,000 ID: K54094

| Property Info     |                | Plot / Area Info |              | Additional info   |                  |
|-------------------|----------------|------------------|--------------|-------------------|------------------|
|                   |                |                  |              | Reference Number  | 54094            |
| Covered Area      | 90             |                  |              | Property type     | <b>Apartment</b> |
| Energy Efficiency | N/A            | Parking          | Covered, Yes | Condition         | <b>Pre-Owned</b> |
| Air Conditioning  | All rooms, Yes |                  |              | Construction Year | 2001-2010        |
|                   |                |                  |              | Bathrooms         | 1                |