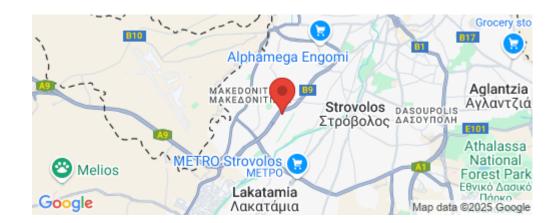

## Amenities Location

• Storage room

Location: Strovolos - Archangelos Region: Nicosia

Coordinates: **35.143583765262** / **33.318794089111** 

**Price: €185 000 + VAT** 

VAT for this property is €9,250 or €35,150. VAT usually is 19%. If it is your first purchase of property, you can have VAT reduced to 5% for the first 150sq.m. of the property.