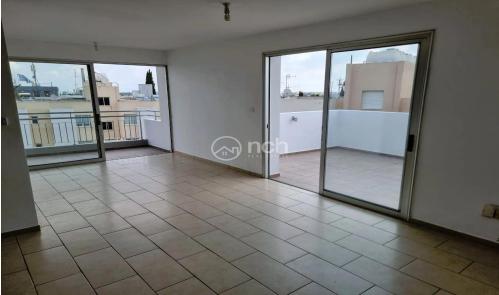

## 2 Bedroom Apartment for Sale in Strovolos - Archangelos, Nicosia District

This top floor apartment is located in a small building with only 6 apartments and an excellent area close to Qatar Empassy, near various amenities such as univesities, hospitals and public transportation. It provides very easy access to main roads.

It was constructed in 2006 and it has been slightly renovated in 2023. It has an in internal area of 90sgm and a total of 45sgm verandas.

Price: 185,000 ID: K54094

| Property Info     |                | Plot / Area Info |              | Additional info   |                  |
|-------------------|----------------|------------------|--------------|-------------------|------------------|
|                   |                |                  |              | Reference Number  | 54094            |
| Covered Area      | 90             |                  |              | Property type     | <b>Apartment</b> |
| Energy Efficiency | N/A            | Parking          | Covered, Yes | Condition         | <b>Pre-Owned</b> |
| Air Conditioning  | All rooms, Yes |                  |              | Construction Year | 2001-2010        |
|                   |                |                  |              | Bathrooms         | 1                |