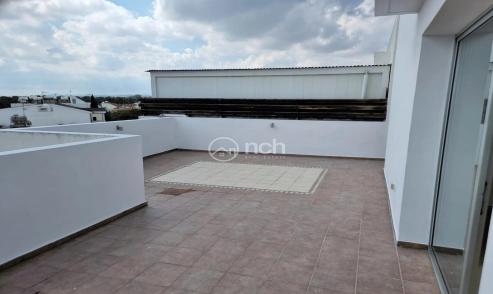

## 2 Bedroom Apartment for Sale in Strovolos - Archangelos, Nicosia District

This top floor apartment is located in a small building with only 6 apartments and an excellent area close to Qatar Empassy, near various amenities such as univesities, hospitals and public transportation. It provides very easy access to main roads.

It was constructed in 2006 and it has been slightly renovated in 2023. It has an in internal area of 90sgm and a total of 45sgm verandas.

Price: 185,000 ID: K54094

| Property Info     |                | Plot / Area Info |              | Additional info   |                  |
|-------------------|----------------|------------------|--------------|-------------------|------------------|
|                   |                |                  |              | Reference Number  | 54094            |
| Covered Area      | 90             |                  |              | Property type     | <b>Apartment</b> |
| Energy Efficiency | N/A            | Parking          | Covered, Yes | Condition         | <b>Pre-Owned</b> |
| Air Conditioning  | All rooms, Yes |                  |              | Construction Year | 2001-2010        |
|                   |                |                  |              | Bathrooms         | 1                |