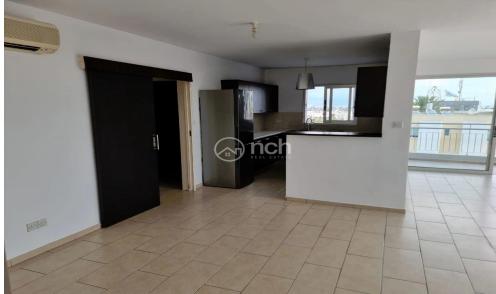

## 2 Bedroom Apartment for Sale in Strovolos - Archangelos, Nicosia District

This top floor apartment is located in a small building with only 6 apartments and an excellent area close to Qatar Empassy, near various amenities such as univesities, hospitals and public transportation. It provides very easy access to main roads.

It was constructed in 2006 and it has been slightly renovated in 2023. It has an in internal area of 90sgm and a total of 45sgm verandas.

Price: 185,000 ID: K54094

| Property Info     |                | Plot / Area Info |              | Additional info   |                  |
|-------------------|----------------|------------------|--------------|-------------------|------------------|
|                   |                |                  |              | Reference Number  | 54094            |
| Covered Area      | 90             |                  |              | Property type     | <b>Apartment</b> |
| Energy Efficiency | N/A            | Parking          | Covered, Yes | Condition         | <b>Pre-Owned</b> |
| Air Conditioning  | All rooms, Yes |                  |              | Construction Year | 2001-2010        |
|                   |                |                  |              | Bathrooms         | 1                |