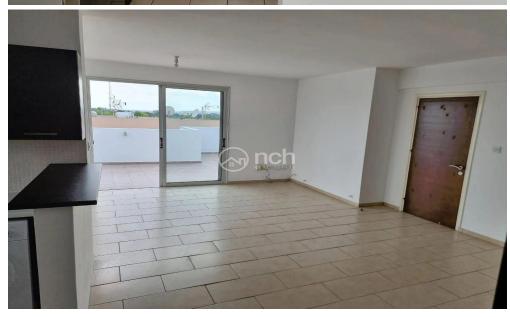

## 2 Bedroom Apartment for Sale in Strovolos - Archangelos, Nicosia District

This top floor apartment is located in a small building with only 6 apartments and an excellent area close to Qatar Empassy, near various amenities such as univesities, hospitals and public transportation. It provides very easy access to main roads.

It was constructed in 2006 and it has been slightly renovated in 2023. It has an in internal area of 90sgm and a total of 45sgm verandas.

Price: 185,000 ID: K54094

| Property Info     |                | Plot / Area Info |              | Additional info   |                  |
|-------------------|----------------|------------------|--------------|-------------------|------------------|
|                   |                |                  |              | Reference Number  | 54094            |
| Covered Area      | 90             |                  |              | Property type     | <b>Apartment</b> |
| Energy Efficiency | N/A            | Parking          | Covered, Yes | Condition         | <b>Pre-Owned</b> |
| Air Conditioning  | All rooms, Yes |                  |              | Construction Year | 2001-2010        |
|                   |                |                  |              | Bathrooms         | 1                |