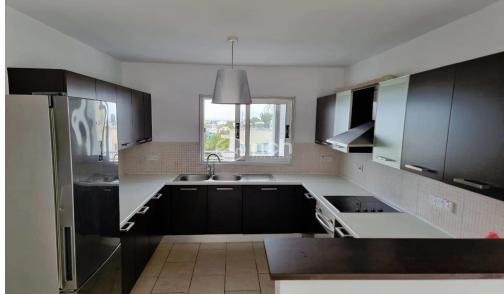

## 2 Bedroom Apartment for Sale in Strovolos - Archangelos, Nicosia District

This top floor apartment is located in a small building with only 6 apartments and an excellent area close to Qatar Empassy, near various amenities such as univesities, hospitals and public transportation. It provides very easy access to main roads.

It was constructed in 2006 and it has been slightly renovated in 2023. It has an in internal area of 90sgm and a total of 45sgm verandas.

Price: 185,000 ID: K54094

| Property Info     |                | Plot / Area Info |              | Additional info   |                  |
|-------------------|----------------|------------------|--------------|-------------------|------------------|
|                   |                |                  |              | Reference Number  | 54094            |
| Covered Area      | 90             |                  |              | Property type     | <b>Apartment</b> |
| Energy Efficiency | N/A            | Parking          | Covered, Yes | Condition         | <b>Pre-Owned</b> |
| Air Conditioning  | All rooms, Yes |                  |              | Construction Year | 2001-2010        |
|                   |                |                  |              | Bathrooms         | 1                |