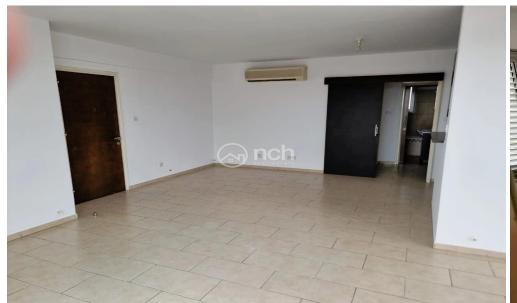

## 2 Bedroom Apartment for Sale in Strovolos - Archangelos, Nicosia District

This top floor apartment is located in a small building with only 6 apartments and an excellent area close to Qatar Empassy, near various amenities such as univesities, hospitals and public transportation. It provides very easy access to main roads.

It was constructed in 2006 and it has been slightly renovated in 2023. It has an in internal area of 90sgm and a total of 45sgm verandas.

Price: 185,000 ID: K54094

| Property Info     |                | Plot / Area Info |              | Additional info   |                  |
|-------------------|----------------|------------------|--------------|-------------------|------------------|
|                   |                |                  |              | Reference Number  | 54094            |
| Covered Area      | 90             |                  |              | Property type     | <b>Apartment</b> |
| Energy Efficiency | N/A            | Parking          | Covered, Yes | Condition         | <b>Pre-Owned</b> |
| Air Conditioning  | All rooms, Yes |                  |              | Construction Year | 2001-2010        |
|                   |                |                  |              | Bathrooms         | 1                |