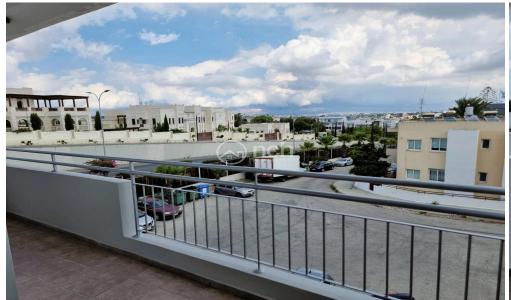

## 2 Bedroom Apartment for Sale in Strovolos - Archangelos, Nicosia District

This top floor apartment is located in a small building with only 6 apartments and an excellent area close to Qatar Empassy, near various amenities such as univesities, hospitals and public transportation. It provides very easy access to main roads.

It was constructed in 2006 and it has been slightly renovated in 2023. It has an in internal area of 90sgm and a total of 45sgm verandas.

Price: 185,000 ID: K54094

| Property Info     |                | Plot / Area Info |              | Additional info   |                  |
|-------------------|----------------|------------------|--------------|-------------------|------------------|
|                   |                |                  |              | Reference Number  | 54094            |
| Covered Area      | 90             |                  |              | Property type     | <b>Apartment</b> |
| Energy Efficiency | N/A            | Parking          | Covered, Yes | Condition         | <b>Pre-Owned</b> |
| Air Conditioning  | All rooms, Yes |                  |              | Construction Year | 2001-2010        |
|                   |                |                  |              | Bathrooms         | 1                |