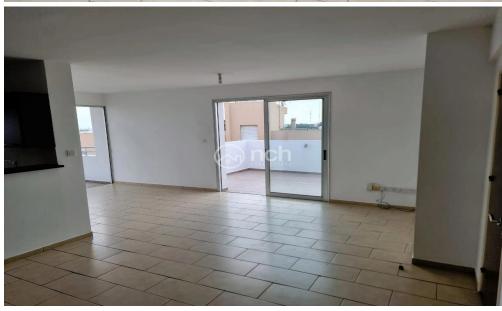

## 2 Bedroom Apartment for Sale in Strovolos - Archangelos, Nicosia District

This top floor apartment is located in a small building with only 6 apartments and an excellent area close to Qatar Empassy, near various amenities such as univesities, hospitals and public transportation. It provides very easy access to main roads.

It was constructed in 2006 and it has been slightly renovated in 2023. It has an in internal area of 90sgm and a total of 45sgm verandas.

Price: 185,000 ID: K54094

| Property Info     |                | Plot / Area Info |              | Additional info   |                  |
|-------------------|----------------|------------------|--------------|-------------------|------------------|
|                   |                |                  |              | Reference Number  | 54094            |
| Covered Area      | 90             |                  |              | Property type     | <b>Apartment</b> |
| Energy Efficiency | N/A            | Parking          | Covered, Yes | Condition         | <b>Pre-Owned</b> |
| Air Conditioning  | All rooms, Yes |                  |              | Construction Year | 2001-2010        |
|                   |                |                  |              | Bathrooms         | 1                |