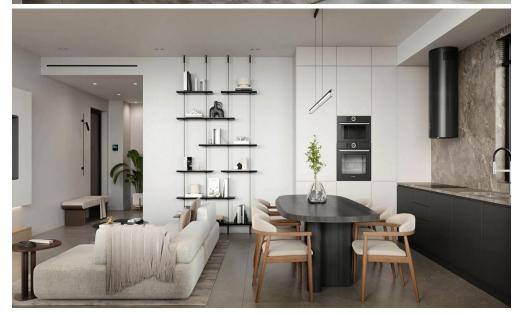

## 2 Bedroom Apartment for Sale in Limassol - Katholiki

A new project is located in the heart of Limassol, in Katholiki area. The project consists of 10 apartments spread across 4 floors. Key Features

Central VRV air-condition system
Photovoltaics & net metering for each apartment
Electric vehicle charge provision for each apartment
Concealed sanitary mixers
Thermal aluminum lift & slide floor-to-ceiling height doors
High Ceilings: +3m height
Face recognition entry video phone
Interior design consultation
Automated gate for parking area
Heat pump boilers
Wifi controlled water heater
Energy class A