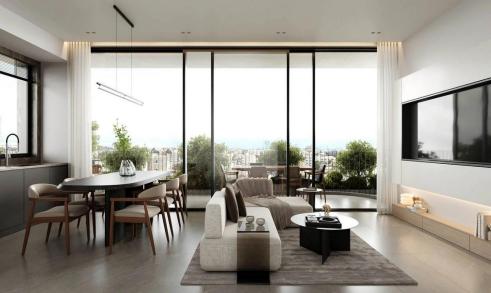

## 2 Bedroom Apartment for Sale in Limassol - Katholiki

A new project is located in the heart of Limassol, in Katholiki area. The project consists of 10 apartments spread across 4 floors. Key Features

Central VRV air-condition system
Photovoltaics & net metering for each apartment
Electric vehicle charge provision for each apartment
Concealed sanitary mixers
Thermal aluminum lift & slide floor-to-ceiling height doors
High Ceilings: +3m height
Face recognition entry video phone
Interior design consultation
Automated gate for parking area
Heat pump boilers
Wifi controlled water heater
Energy class A