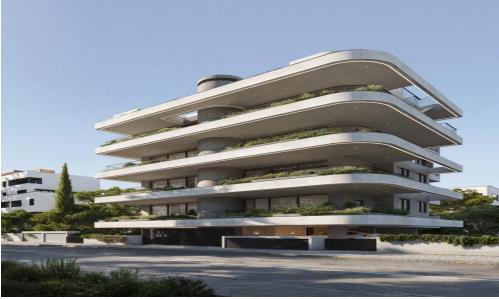

## 2 Bedroom Apartment for Sale in Limassol - Katholiki

A new project is located in the heart of Limassol, in Katholiki area. The project consists of 10 apartments spread across 4 floors. Key Features

Central VRV air-condition system
Photovoltaics & net metering for each apartment
Electric vehicle charge provision for each apartment
Concealed sanitary mixers
Thermal aluminum lift & slide floor-to-ceiling height doors
High Ceilings: +3m height
Face recognition entry video phone
Interior design consultation
Automated gate for parking area
Heat pump boilers
Wifi controlled water heater
Energy class A