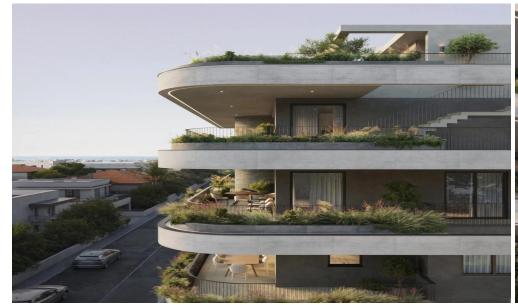

## 2 Bedroom Apartment for Sale in Limassol - Katholiki

A new project is located in the heart of Limassol, in Katholiki area. The project consists of 10 apartments spread across 4 floors. Key Features

Central VRV air-condition system
Photovoltaics & net metering for each apartment
Electric vehicle charge provision for each apartment
Concealed sanitary mixers
Thermal aluminum lift & slide floor-to-ceiling height doors
High Ceilings: +3m height
Face recognition entry video phone
Interior design consultation
Automated gate for parking area
Heat pump boilers
Wifi controlled water heater
Energy class A