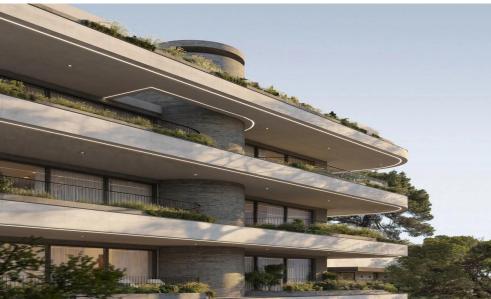

## 2 Bedroom Apartment for Sale in Limassol - Katholiki

A new project is located in the heart of Limassol, in Katholiki area. The project consists of 10 apartments spread across 4 floors. Key Features

Central VRV air-condition system
Photovoltaics & net metering for each apartment
Electric vehicle charge provision for each apartment
Concealed sanitary mixers
Thermal aluminum lift & slide floor-to-ceiling height doors
High Ceilings: +3m height
Face recognition entry video phone
Interior design consultation
Automated gate for parking area
Heat pump boilers
Wifi controlled water heater
Energy class A