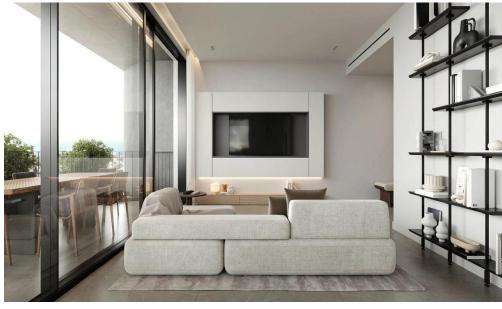

## 2 Bedroom Apartment for Sale in Limassol - Katholiki

A new project is located in the heart of Limassol, in Katholiki area. The project consists of 10 apartments spread across 4 floors. Key Features

Central VRV air-condition system
Photovoltaics & net metering for each apartment
Electric vehicle charge provision for each apartment
Concealed sanitary mixers
Thermal aluminum lift & slide floor-to-ceiling height doors
High Ceilings: +3m height
Face recognition entry video phone
Interior design consultation
Automated gate for parking area
Heat pump boilers
Wifi controlled water heater
Energy class A