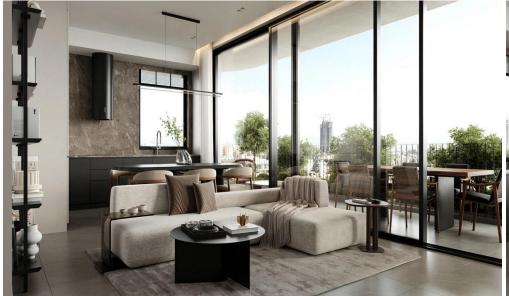

## 2 Bedroom Apartment for Sale in Limassol - Katholiki

A new project is located in the heart of Limassol, in Katholiki area. The project consists of 10 apartments spread across 4 floors. Key Features

Central VRV air-condition system
Photovoltaics & net metering for each apartment
Electric vehicle charge provision for each apartment
Concealed sanitary mixers
Thermal aluminum lift & slide floor-to-ceiling height doors
High Ceilings: +3m height
Face recognition entry video phone
Interior design consultation
Automated gate for parking area
Heat pump boilers
Wifi controlled water heater
Energy class A