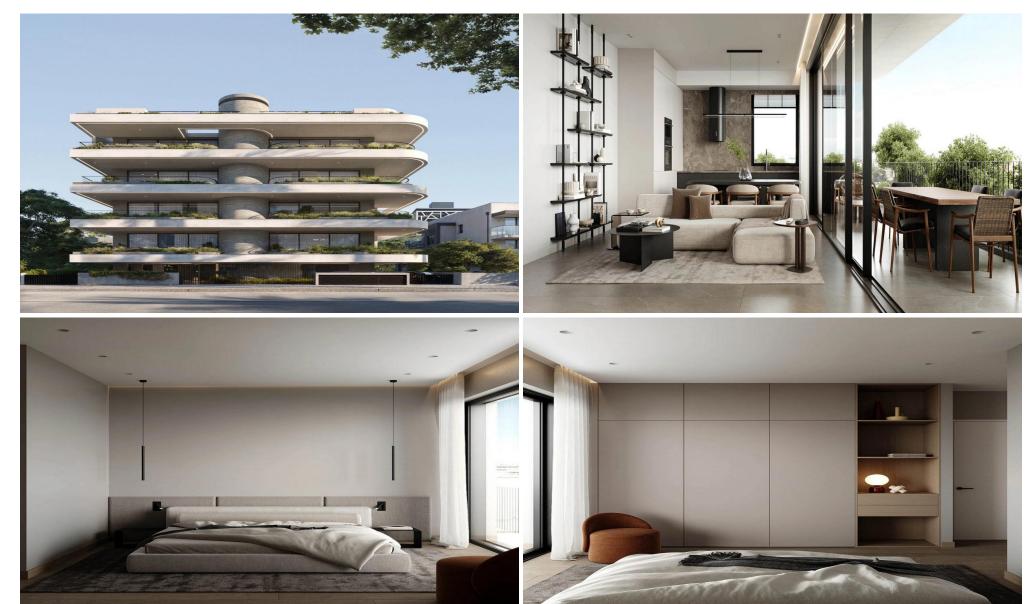

## 2 Bedroom Apartment for Sale in Limassol - Katholiki

A new project is located in the heart of Limassol, in Katholiki area. The project consists of 10 apartments spread across 4 floors. Key Features

Central VRV air-condition system
Photovoltaics & net metering for each apartment
Electric vehicle charge provision for each apartment
Concealed sanitary mixers
Thermal aluminum lift & slide floor-to-ceiling height doors
High Ceilings: +3m height
Face recognition entry video phone
Interior design consultation
Automated gate for parking area
Heat pump boilers
Wifi controlled water heater
Energy class A

AVAILABILITY
Apartment 2nd floor

In...

Property Info Plot / Area Info

Covered Area 98

## **Additional info**

Reference Number **54757** 

Property type **Apartment** 

Condition Under Construction

Construction Year **2026** 

Bathrooms 2

**Amenities** Location

**Location:** Limassol - Katholiki Region: **Limassol** 