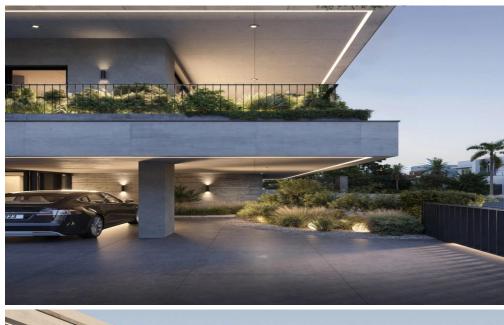

## 2 Bedroom Apartment for Sale in Limassol - Katholiki

A new project is located in the heart of Limassol, in Katholiki area. The project consists of 10 apartments spread across 4 floors. Key Features

Central VRV air-condition system
Photovoltaics & net metering for each apartment
Electric vehicle charge provision for each apartment
Concealed sanitary mixers
Thermal aluminum lift & slide floor-to-ceiling height doors
High Ceilings: +3m height
Face recognition entry video phone
Interior design consultation
Automated gate for parking area
Heat pump boilers
Wifi controlled water heater
Energy class A