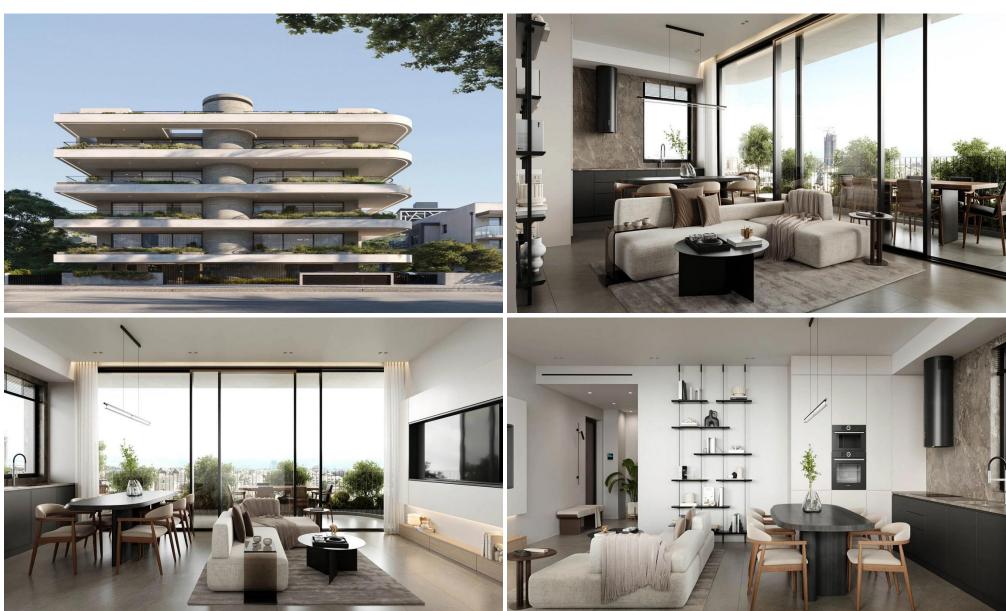

## 2 Bedroom Apartment for Sale in Limassol - Katholiki

A new project is located in the heart of Limassol, in Katholiki area. The project consists of 10 apartments spread across 4 floors. Key Features

Central VRV air-condition system
Photovoltaics & net metering for each apartment
Electric vehicle charge provision for each apartment
Concealed sanitary mixers
Thermal aluminum lift & slide floor-to-ceiling height doors
High Ceilings: +3m height
Face recognition entry video phone
Interior design consultation
Automated gate for parking area
Heat pump boilers
Wifi controlled water heater
Energy class A