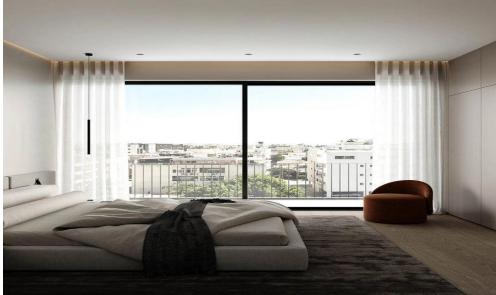

## 2 Bedroom Apartment for Sale in Limassol - Katholiki

A new project is located in the heart of Limassol, in Katholiki area. The project consists of 10 apartments spread across 4 floors. Key Features

Central VRV air-condition system
Photovoltaics & net metering for each apartment
Electric vehicle charge provision for each apartment
Concealed sanitary mixers
Thermal aluminum lift & slide floor-to-ceiling height doors
High Ceilings: +3m height
Face recognition entry video phone
Interior design consultation
Automated gate for parking area
Heat pump boilers
Wifi controlled water heater
Energy class A