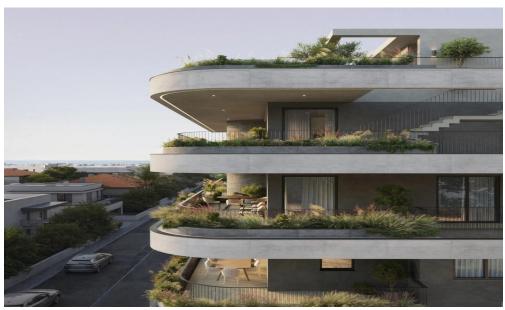

## 2 Bedroom Apartment for Sale in Limassol - Katholiki

A new project is located in the heart of Limassol, in Katholiki area. The project consists of 10 apartments spread across 4 floors. Key Features

Central VRV air-condition system
Photovoltaics & net metering for each apartment
Electric vehicle charge provision for each apartment
Concealed sanitary mixers
Thermal aluminum lift & slide floor-to-ceiling height doors
High Ceilings: +3m height
Face recognition entry video phone
Interior design consultation
Automated gate for parking area
Heat pump boilers
Wifi controlled water heater
Energy class A