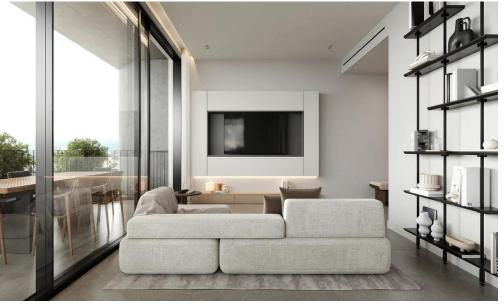

## 2 Bedroom Apartment for Sale in Limassol - Katholiki

A new project is located in the heart of Limassol, in Katholiki area. The project consists of 10 apartments spread across 4 floors. Key Features

Central VRV air-condition system
Photovoltaics & net metering for each apartment
Electric vehicle charge provision for each apartment
Concealed sanitary mixers
Thermal aluminum lift & slide floor-to-ceiling height doors
High Ceilings: +3m height
Face recognition entry video phone
Interior design consultation
Automated gate for parking area
Heat pump boilers
Wifi controlled water heater
Energy class A