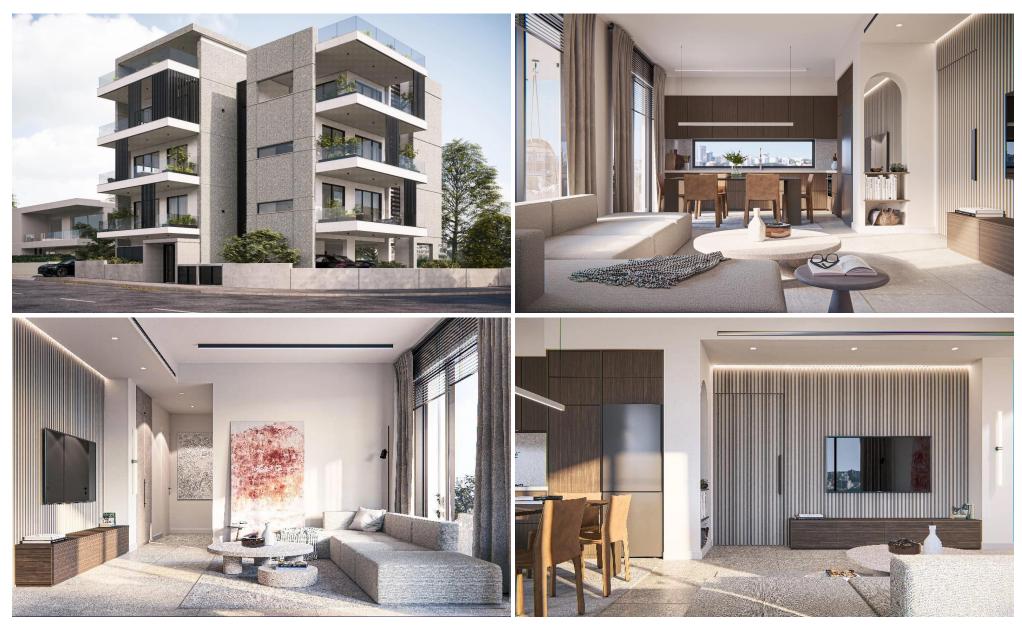

## 2 Bedroom Apartment for Sale in Ypsonas, Limassol District

An apartment for sale in a new residential complex in the area of Ypsonas, Limassol. The apartment offers 2 bedrooms and 2 bathrooms. All apartments in the complex are made of high-quality materials and meet the requirements of energy class A, have good thermal insulation, thermal aluminum windows and balcony doors, solar panels. The interior design of the apartment also provides for the use of high-quality materials for decoration, modern plumbing. High ceilings of more than 3m. Possibilities are provided for the future installation of air conditioning and electric heating systems, equipment for electric blinds is provided and mosquito nets are installed. The complex provides a parking s...