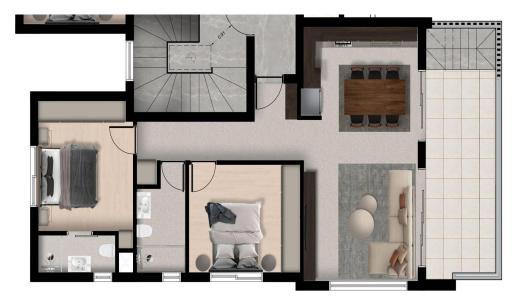

## 2 Bedroom Apartment for Sale in Ypsonas, Limassol District

An apartment for sale in a new residential complex in the area of Ypsonas, Limassol. The apartment offers 2 bedrooms and 2 bathrooms. All apartments in the complex are made of high-quality materials and meet the requirements of energy class A, have good thermal insulation, thermal aluminum windows and balcony doors, solar panels. The interior design of the apartment also provides for the use of high-quality materials for decoration, modern plumbing. High ceilings of more than 3m. Possibilities are provided for the future installation of air conditioning and electric heating systems, equipment for electric blinds is provided and mosquito nets are installed. The complex provides a parking s...