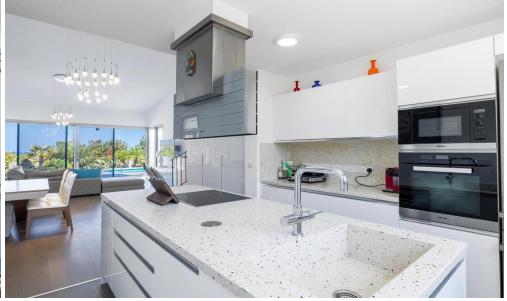

## 3 Bedroom House for Sale in Neo Chorio Pafou, Paphos District

Nestled close to the sea in the serene Latchi-Neo Chorio area, this stunning two-level detached villa offers a harmonious blend of luxury and comfort. With its expansive layout, the villa features three well-appointed bedrooms, one of which serves as a sophisticated dressing room with custom furniture. Offering four bathrooms in total, three of them en-suite and an additional guest toilet, this home provides all the convenience and privacy you could wish for.