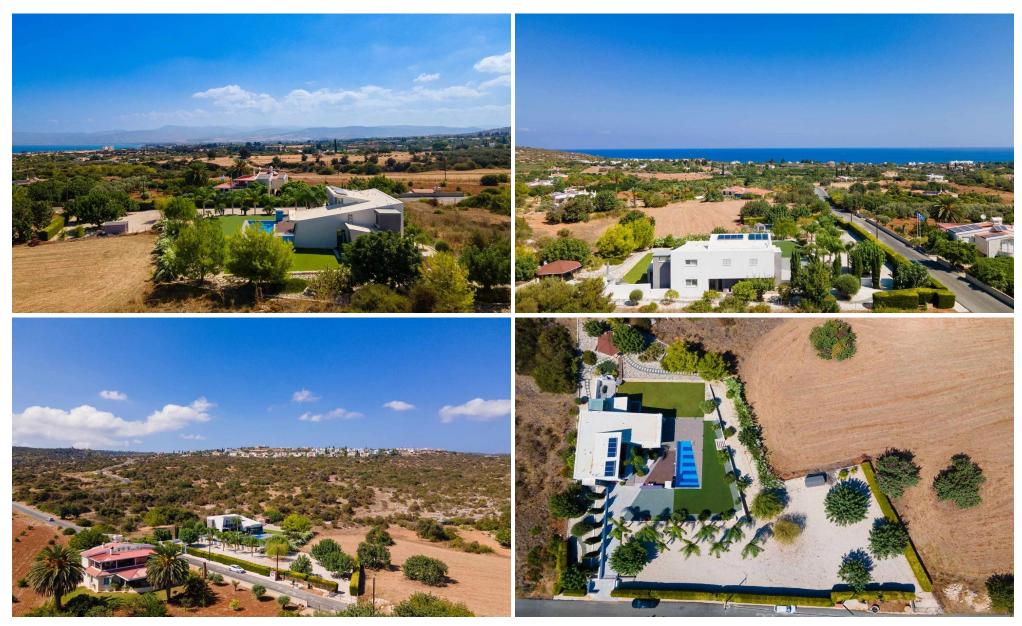

The property presents beautiful views of the sea, mountains and a lush garden filled with a variety of fruit trees like tangerine, orange, apricot, persimmon, olive, pomelo, pomegranate, and apple. The covered verandas with a b...

Amenities Location

**Location:** Neo Chorio Pafou Region: **Paphos** 

Coordinates: **35.0345** / **32.3794** 

**Price: €1 100 000 + VAT** 

VAT for this property is **€96,317** or **€209,000**. VAT usually is 19%. If it is your first purchase of property, you can have VAT reduced to 5% for the first 150sq.m. of the property.