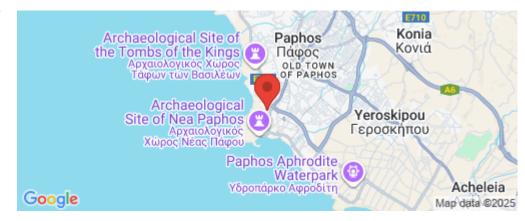

Amenities Location

Region: **Paphos** 

Coordinates: 34.763 / 32.4114

Price: €390 000 + VAT

VAT for this property is €19,500 or €74,100. VAT usually is 19%. If it is your first purchase of property, you can have VAT reduced to 5% for the first 150sq.m. of the property.