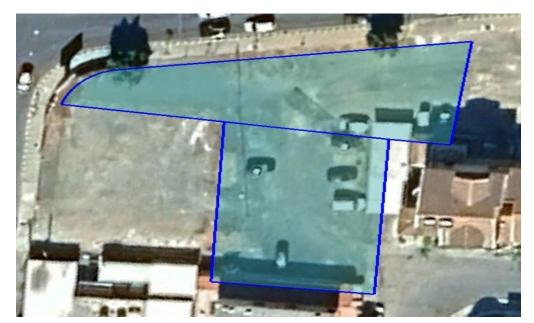

## 1,205m<sup>2</sup> Plot for Sale in Limassol District

Two adjacent plots for sale in Petrou kai Pavlou, Limassol. It has an area of 1,205 sq.m.

Falls into residential zone with building density 140% and coverage ratio 50%.