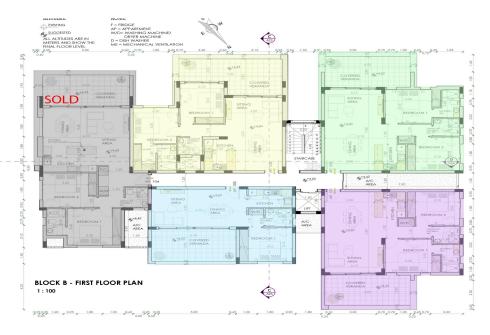

## 2 Bedroom Apartment for Sale in Lakatameia - Agios Nikolaos, Nicosia District

New apartments for sale in Lakatamia, Nicosia. Open-plan kitchen/living room. On the ground floor there is a covered parking space and a storage room. The building consists of 3 floors and 15 apartments. The construction uses the highest quality materials. It is located close to all amenities and has easy access to the motorway and main roads. It is an ideal option for both living and investment.

| Property Info     |             | Plot / Area Info |              | Additional info  |                  |
|-------------------|-------------|------------------|--------------|------------------|------------------|
| Covered Area      | 156         |                  |              | Reference Number | 116111           |
| Furnishing        | Unfurnished | Darking          | Covered, Yes | Property type    | <b>Apartment</b> |
| Energy Efficiency | Α           | Parking          | Covered, res | Condition        | <b>Brand New</b> |
| Air Conditioning  | No          |                  |              | Bathrooms        | 2                |