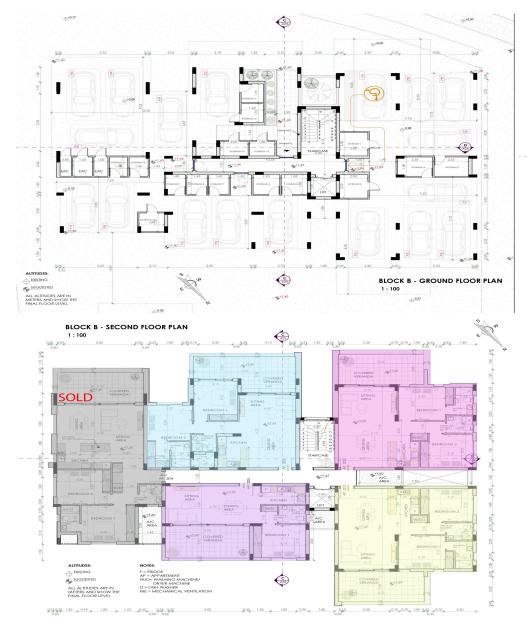

## 2 Bedroom Apartment for Sale in Lakatameia - Agios Nikolaos, Nicosia District

New apartments for sale in Lakatamia, Nicosia. Open-plan kitchen/living room. On the ground floor there is a covered parking space and a storage room. The building consists of 3 floors and 15 apartments. The construction uses the highest quality materials. It is located close to all amenities and has easy access to the motorway and main roads. It is an ideal option for both living and investment.

| Property Info     |             | Plot / Area Info |              | Additional info  |                  |
|-------------------|-------------|------------------|--------------|------------------|------------------|
| Covered Area      | 156         |                  |              | Reference Number | 116111           |
| Furnishing        | Unfurnished | Darking          | Covered, Yes | Property type    | <b>Apartment</b> |
| Energy Efficiency | Α           | Parking          | Covered, res | Condition        | <b>Brand New</b> |
| Air Conditioning  | No          |                  |              | Bathrooms        | 2                |