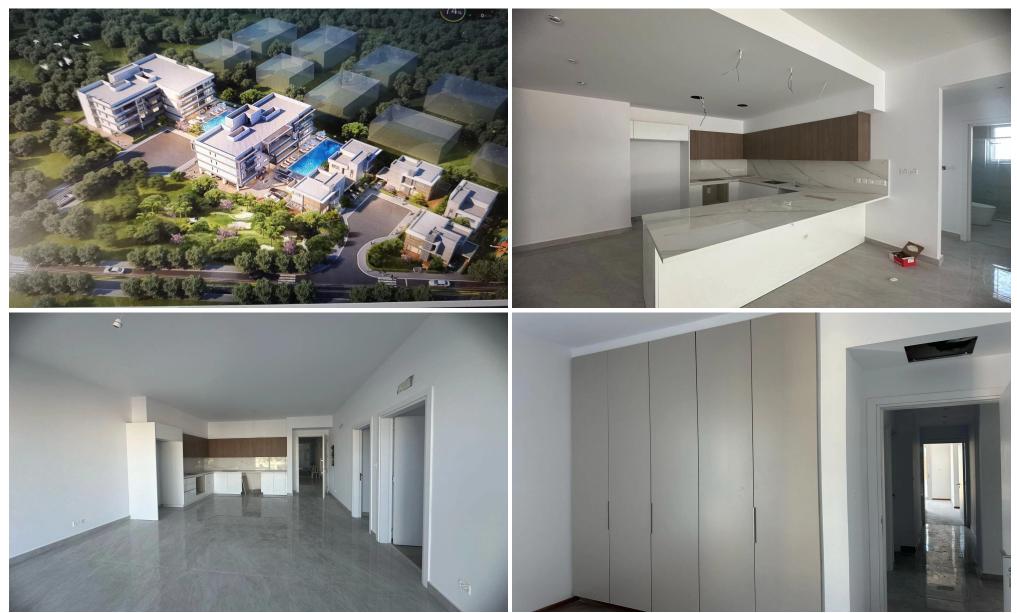

### 2 Bedroom Apartment for Sale in Limassol - Linopetra

This residential complex consists of 12 apartments and is located in a prestigious residential area in the heart of Limassol and boasts close proximity to all kinds of amenities: shops, restaurants, and banks and is within walking distance to the Limassol seafront.

This apartment is situated on the second floor of the building. It consists of an open plan kitchen/dining/living area, two bedrooms (one of which is ensuite), and one family bathroom.

Also, on the ground floor, there is one parking space, one storage room and a common pool.

Delivery March of 2025

| Property Info          | roperty Info Plot / Area Info |          |             | Additional info   |                     |  |
|------------------------|-------------------------------|----------|-------------|-------------------|---------------------|--|
| Covered Area           | 89                            |          |             | Reference Number  | 233366<br>Apartment |  |
| Covered Area           |                               |          |             | Property type     |                     |  |
| Covered Veranda        | 10                            | Pool     | Common, Yes |                   | -                   |  |
| Бірал Муларал          | 1                             | Devision | •           | Condition         | Under Construction  |  |
| Floor Number           | T                             | Parking  |             | Construction Year | 2025                |  |
| Total Number of Floors | 3                             |          |             | construction real | 2025                |  |
|                        | 5                             |          |             | Bathrooms         | 2                   |  |

### Amenities

Elevator

Location Location: Limassol - Linopetra

Coordinates: 34.699019829713 / 33.063402654031

Region: Limassol

AGIA FYLA

ΑΓ. ΦΥΛΑ

Limassol