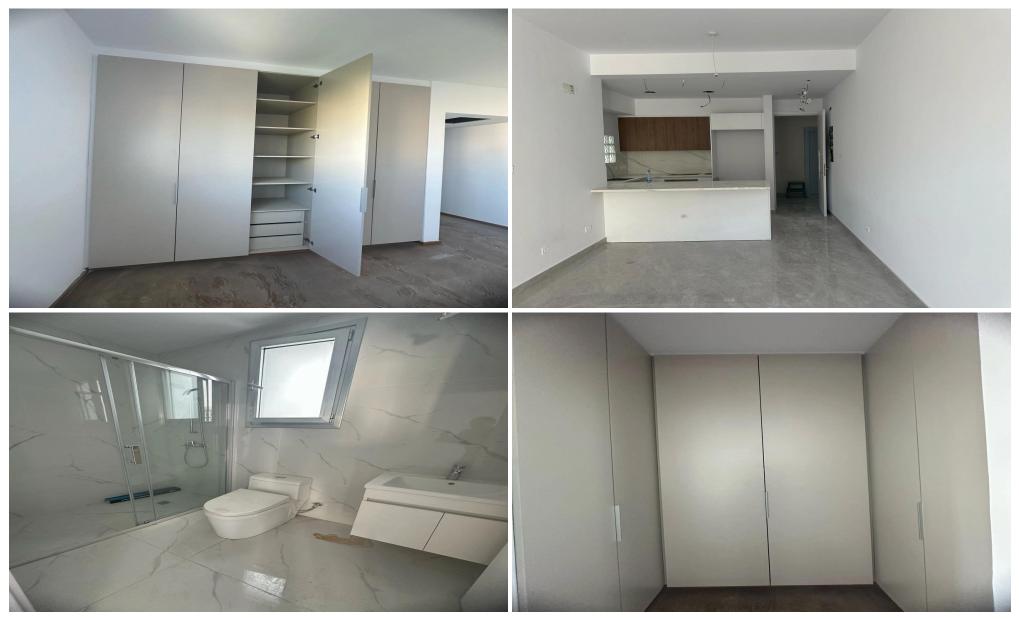

This apartment is situated on the second floor of the building. It consists of an open plan kitchen/dining/living area, two bedrooms (one of which is ensuite), and one family bathroom.

Also, on the ground floor, there is one parking space, one storage room and a common pool.

Delivery March of 2025

| Property Info          | roperty Info Plot / Area Info |          |             | Additional info   |                     |  |
|------------------------|-------------------------------|----------|-------------|-------------------|---------------------|--|
| Covered Area           | 89                            |          |             | Reference Number  | 233366<br>Apartment |  |
| Covered Area           |                               |          |             | Property type     |                     |  |
| Covered Veranda        | 10                            | Pool     | Common, Yes |                   | -                   |  |
| Бірал Муларал          | 1                             | Devision | •           | Condition         | Under Construction  |  |
| Floor Number           | T                             | Parking  |             | Construction Year | 2025                |  |
| Total Number of Floors | 3                             |          |             | construction real | 2025                |  |
|                        | 5                             |          |             | Bathrooms         | 2                   |  |