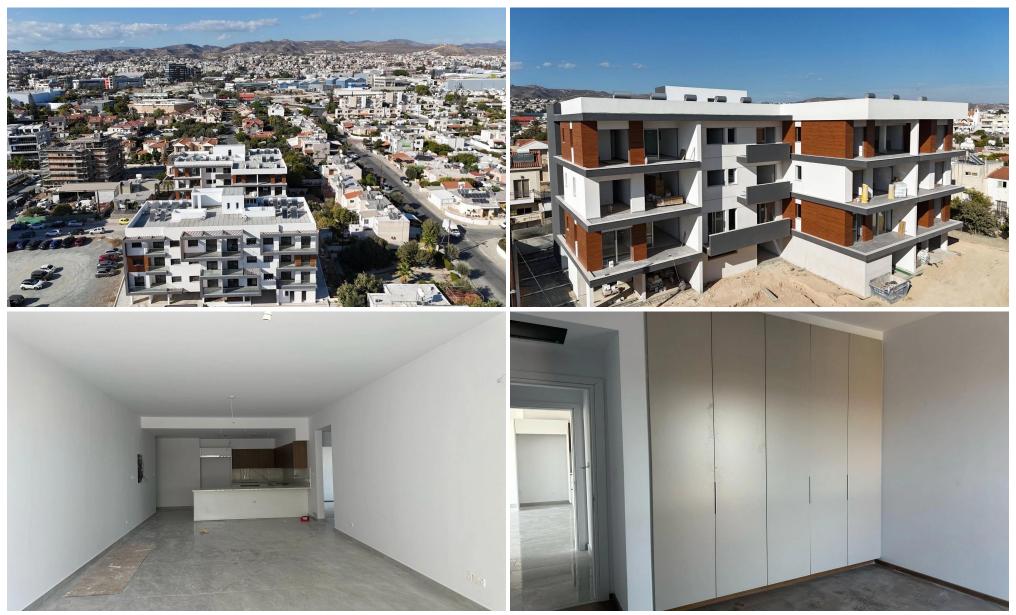

### 2 Bedroom Apartment for Sale in Limassol - Linopetra

This residential complex consists of 12 apartments and is located in a prestigious residential area in the heart of Limassol and boasts close proximity to all kinds of amenities: shops, restaurants, and banks and is within walking distance to the Limassol seafront.

This apartment is situated on the second floor of the building. It consists of an open plan kitchen/dining/living area, two bedrooms (one of which is ensuite), and one family bathroom.

Also, on the ground floor, there is one parking space, one storage room and a common pool.

Delivery March of 2025

| Property Info          | roperty Info Plot / Area Info |          |             | Additional info   |                     |  |
|------------------------|-------------------------------|----------|-------------|-------------------|---------------------|--|
| Covered Area           | 89                            |          |             | Reference Number  | 233366<br>Apartment |  |
| Covered Area           |                               |          |             | Property type     |                     |  |
| Covered Veranda        | 10                            | Pool     | Common, Yes |                   | -                   |  |
| Бірал Муларал          | 1                             | Devision | •           | Condition         | Under Construction  |  |
| Floor Number           | T                             | Parking  |             | Construction Year | 2025                |  |
| Total Number of Floors | 3                             |          |             | construction real | 2025                |  |
|                        | 5                             |          |             | Bathrooms         | 2                   |  |

### Amenities

Elevator

Location Location: Limassol - Linopetra

Coordinates: 34.699019829713 / 33.063402654031

Region: Limassol

AGIA FYLA

ΑΓ. ΦΥΛΑ

Limassol