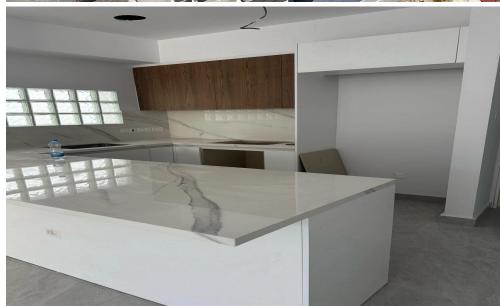

This apartment is situated on the second floor of the building. It consists of an open plan kitchen/dining/living area, two bedrooms (one of which is ensuite), and one family bathroom.

Also, on the ground floor, there is one parking space, one storage room and a common pool.