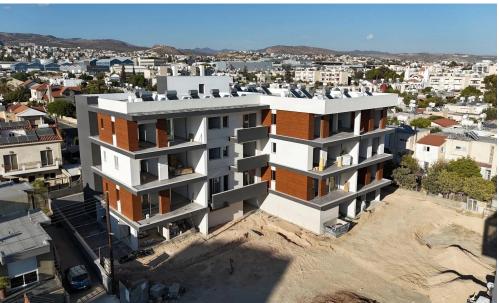

### 2 Bedroom Apartment for Sale in Limassol - Linopetra

This residential complex consists of 12 apartments and is located in a prestigious residential area in the heart of Limassol and boasts close proximity to all kinds of amenities: shops, restaurants, and banks and is within walking distance to the Limassol seafront.

This apartment is situated on the second floor of the building. It consists of an open plan kitchen/dining/living area, two bedrooms (one of which is ensuite), and one family bathroom.

Also, on the ground floor, there is one parking space, one storage room and a common pool.

Delivery March of 2025

| Property Info          | roperty Info Plot / Area Info |          |             | Additional info   |                     |  |
|------------------------|-------------------------------|----------|-------------|-------------------|---------------------|--|
| Covered Area           | 89                            |          |             | Reference Number  | 233366<br>Apartment |  |
| Covered Area           |                               |          |             | Property type     |                     |  |
| Covered Veranda        | 10                            | Pool     | Common, Yes |                   | -                   |  |
| Бірал Муларал          | 1                             | Devision | •           | Condition         | Under Construction  |  |
| Floor Number           | T                             | Parking  |             | Construction Year | 2025                |  |
| Total Number of Floors | 3                             |          |             | construction real | 2025                |  |
|                        | 5                             |          |             | Bathrooms         | 2                   |  |