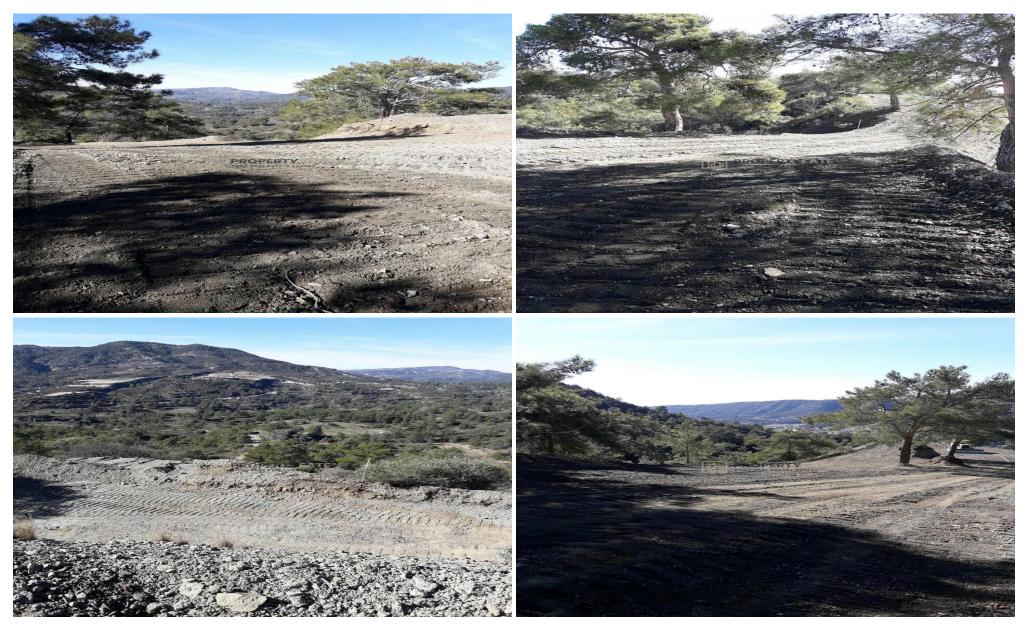

## 2,582m<sup>2</sup> Plot for Sale in Agios Mamas, Limassol District

Agricultural land for sale in Agios Mamas. The land is located in a beautiful green area with pine trees.

The land has access to public roads, electricity, and a water supply nearby.