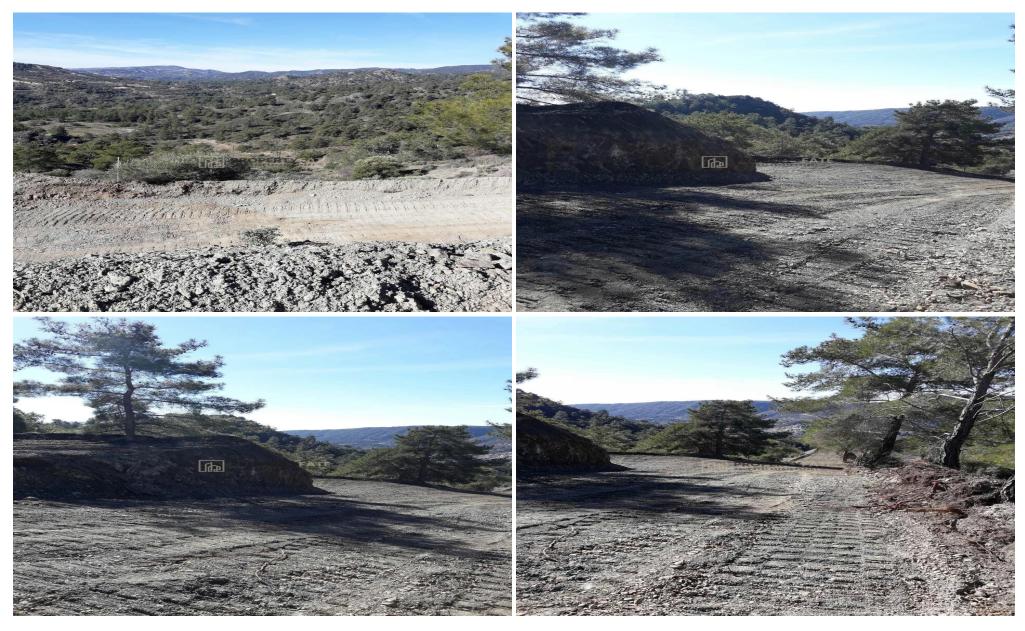

## 2,582m<sup>2</sup> Plot for Sale in Agios Mamas, Limassol District

Agricultural land for sale in Agios Mamas. The land is located in a beautiful green area with pine trees.

The land has access to public roads, electricity, and a water supply nearby.