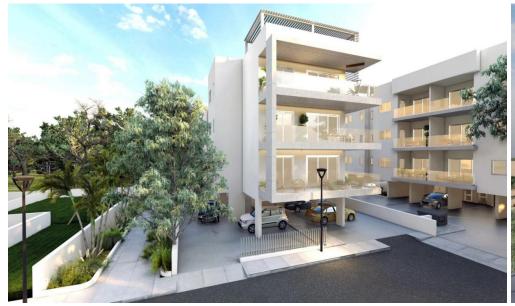

## 3 Bedroom Apartment for Sale in Krasas, Larnaca District

A beautiful, modern and impressive complex consisting of 2 block of apartments and 7 villas. KEY FEATURES

Energy efficient category: A
Storage rooms
Covered parking spaces
Panoramic views
Quiet neighborhood
Direct access to the main motorway networks
Amenities In 5-minute walking distance (cinema, bakeries, supermarket, bank)
10-minute drive from Larnaca International Airport
10-minute walking distance from the new Metropolis Mall

AVAILABILITY
Apartment 3rd floor

Internal area 107 sq.m. Covered veranda 35 sq.m. Roof garden 69 sq.m.

Under construction - Delivery December 2026

| Property Info | Plot / | Area | Info |
|---------------|--------|------|------|
|---------------|--------|------|------|