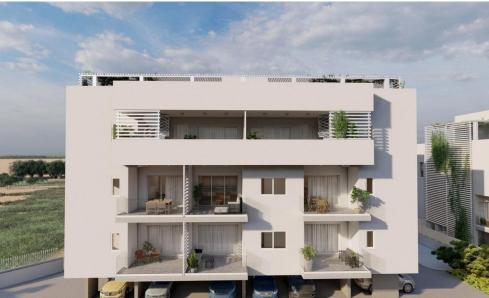

## 3 Bedroom Apartment for Sale in Krasas, Larnaca District

A beautiful, modern and impressive complex consisting of 2 block of apartments and 7 villas. KEY FEATURES

Energy efficient category: A
Storage rooms
Covered parking spaces
Panoramic views
Quiet neighborhood
Direct access to the main motorway networks
Amenities In 5-minute walking distance (cinema, bakeries, supermarket, bank)
10-minute drive from Larnaca International Airport
10-minute walking distance from the new Metropolis Mall

AVAILABILITY
Apartment 3rd floor

Internal area 107 sq.m. Covered veranda 35 sq.m. Roof garden 69 sq.m.

Under construction - Delivery December 2026

| Property Info | Plot / | Area | Info |
|---------------|--------|------|------|
|---------------|--------|------|------|