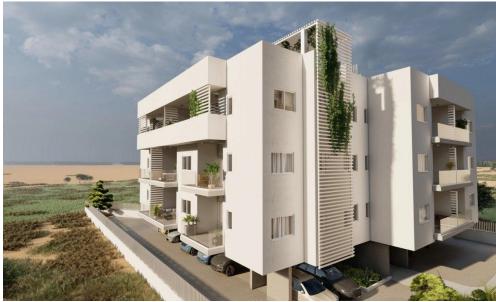

## 3 Bedroom Apartment for Sale in Krasas, Larnaca District

A beautiful, modern and impressive complex consisting of 2 block of apartments and 7 villas. KEY FEATURES

Energy efficient category: A
Storage rooms
Covered parking spaces
Panoramic views
Quiet neighborhood
Direct access to the main motorway networks
Amenities In 5-minute walking distance (cinema, bakeries, supermarket, bank)
10-minute drive from Larnaca International Airport
10-minute walking distance from the new Metropolis Mall

AVAILABILITY
Apartment 3rd floor

Internal area 107 sq.m. Covered veranda 35 sq.m. Roof garden 69 sq.m.

Under construction - Delivery December 2026

| Property Info | Plot / | Area | Info |
|---------------|--------|------|------|
|---------------|--------|------|------|