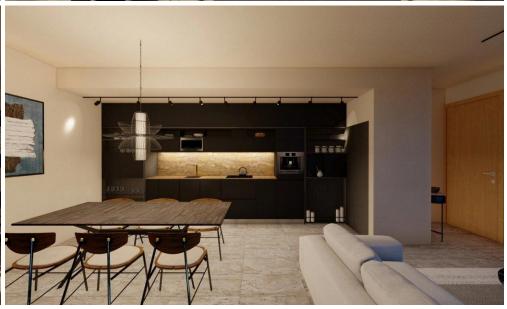

## 3 Bedroom Apartment for Sale in Krasas, Larnaca District

A beautiful, modern and impressive complex consisting of 2 block of apartments and 7 villas. KEY FEATURES

Energy efficient category: A
Storage rooms
Covered parking spaces
Panoramic views
Quiet neighborhood
Direct access to the main motorway networks
Amenities In 5-minute walking distance (cinema, bakeries, supermarket, bank)
10-minute drive from Larnaca International Airport
10-minute walking distance from the new Metropolis Mall

AVAILABILITY
Apartment 3rd floor

Internal area 107 sq.m. Covered veranda 35 sq.m. Roof garden 69 sq.m.

Under construction - Delivery December 2026

| Property Info | Plot / | Area | Info |
|---------------|--------|------|------|
|---------------|--------|------|------|