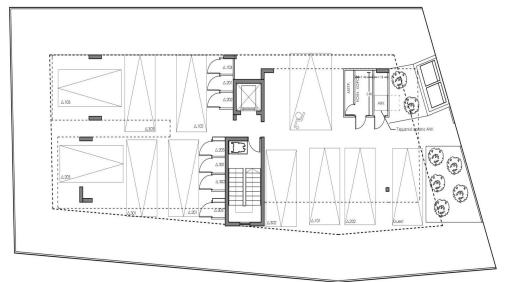

## 1 Bedroom Apartment for Sale in Germasogeia, Limassol District

We offer for sale a 1-bedroom apartment in a new residential complex in Germasogeia, Limassol. The complex consists of 3 floors and 9 apartments. All apartments in the complex are made using high quality materials, have a modern and functional design. The apartments offer cozy bedrooms, a spacious kitchen-living room, verandas. Each apartment has a supply for the installation of air conditioners, electric heating, thermal aluminum windows and balcony doors, solar panels, built-in wardrobes are installed in the bedrooms. Each apartment in the complex has a covered parking space, a storage room, and an elevator in the building. The complex is located in an area with developed infrastructure...