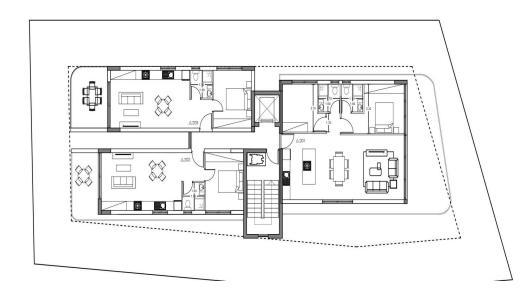

## 1 Bedroom Apartment for Sale in Germasogeia, Limassol District

We offer for sale a 1-bedroom apartment in a new residential complex in Germasogeia, Limassol. The complex consists of 3 floors and 9 apartments. All apartments in the complex are made using high quality materials, have a modern and functional design. The apartments offer cozy bedrooms, a spacious kitchen-living room, verandas. Each apartment has a supply for the installation of air conditioners, electric heating, thermal aluminum windows and balcony doors, solar panels, built-in wardrobes are installed in the bedrooms. Each apartment in the complex has a covered parking space, a storage room, and an elevator in the building. The complex is located in an area with developed infrastructure...