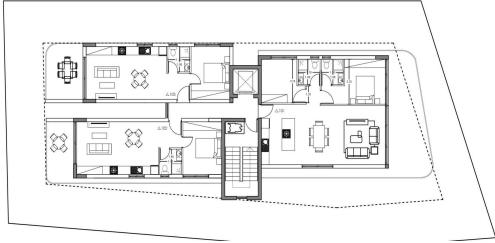

## 1 Bedroom Apartment for Sale in Germasogeia, Limassol District

We offer for sale a 1-bedroom apartment in a new residential complex in Germasogeia, Limassol. The complex consists of 3 floors and 9 apartments. All apartments in the complex are made using high quality materials, have a modern and functional design. The apartments offer cozy bedrooms, a spacious kitchen-living room, verandas. Each apartment has a supply for the installation of air conditioners, electric heating, thermal aluminum windows and balcony doors, solar panels, built-in wardrobes are installed in the bedrooms. Each apartment in the complex has a covered parking space, a storage room, and an elevator in the building. The complex is located in an area with developed infrastructure...