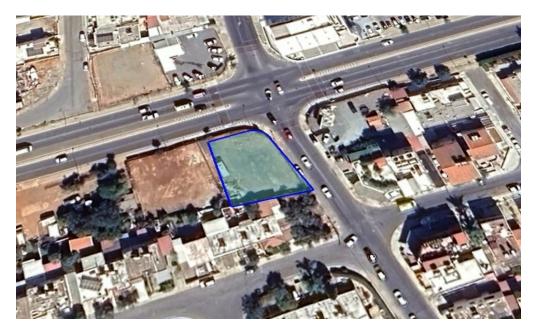

## 563m<sup>2</sup> Plot for Sale in Kato Polemidia, Limassol District

Reference ID: #SA35425Price details: €1,650,000 +VATCorner Commercial plot of 563 sq.m. for sale on Spyrou Kyprianou avenue, 3 minutes drive from the Mall and New Casino. The Land is located at Kato Polemidia (one of the main commercial arteries of main commercial of Limassol), Limassol district. The property lies within Planning Zone Eβ (commercial) with a maximum building ratio of 100%, coverage ratio of 50%, on 3 floors. It is covered by all necessary authorities for water supply, electricity and telecommunications. PLUS V.A.T

Amenities Location

Location: Kato Polemidia Region: Limassol

Price: €1 650 000 + VAT

VAT Excluded

Title transfer fee ~€62 600.00

Price per SQM €2 931.00/m²

Common expenses None