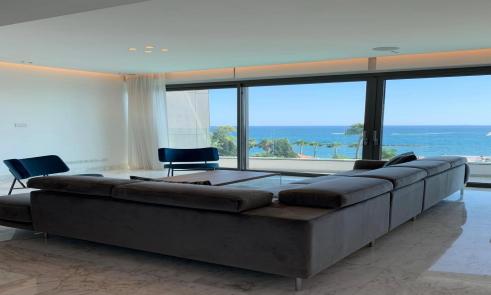

## 3 Bedroom Apartment for Sale in Germasogeia - Tourist Area, Limassol District

Reference ID: #SA35420Price details: €1,600,000IMPORTANT INFORMATION• VAT: our property is not subject to any VAT charge.• TITLE DEED To be issued by March 2025• The Apartment is currently Rented at: 5300 Euro Rent & 388 Common ExpensesBelow you will find some details regarding apartment .AREAS• Internal Covered Area 134 m2• Covered Terraces 32 m²• Common Areas 21 m²• Total Covered Area 187 m²DESCRIPTION OF THE FLATApartment on 5th Floor including: Lounge Area (Furnished, A/C Unit, Electric Curtains & Blinds) · Dining Area ((Furnished, A/C Unit, Electric Curtains & Blinds) · Kitchen (Oven, Hob, Hood, Fridge/Free...