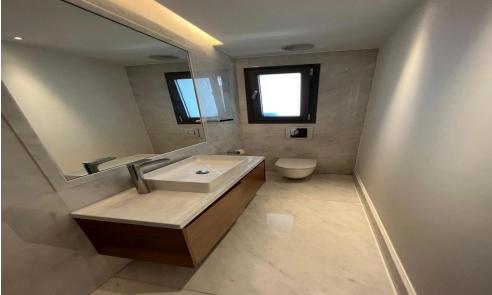

## 3 Bedroom Apartment for Sale in Germasogeia - Tourist Area, Limassol District

Reference ID: #SA35420Price details: €1,600,000IMPORTANT INFORMATION• VAT: our property is not subject to any VAT charge.• TITLE DEED To be issued by March 2025• The Apartment is currently Rented at: 5300 Euro Rent & 388 Common ExpensesBelow you will find some details regarding apartment .AREAS• Internal Covered Area 134 m2• Covered Terraces 32 m²• Common Areas 21 m²• Total Covered Area 187 m²DESCRIPTION OF THE FLATApartment on 5th Floor including: Lounge Area (Furnished, A/C Unit, Electric Curtains & Blinds) · Dining Area ((Furnished, A/C Unit, Electric Curtains & Blinds) · Kitchen (Oven, Hob, Hood, Fridge/Free...

## Additional info

Reference Number **SA35420** 

Property type **Apartment**Condition **Pre-Owned** 

Construction Year 2013

Bathrooms 2

Price: €1 600 000 + VAT

VAT for this property is €124,321 or €304,000. VAT usually is 19%. If it is your first purchase of property, you can have VAT reduced to 5% for the first 150sq.m. of the property.