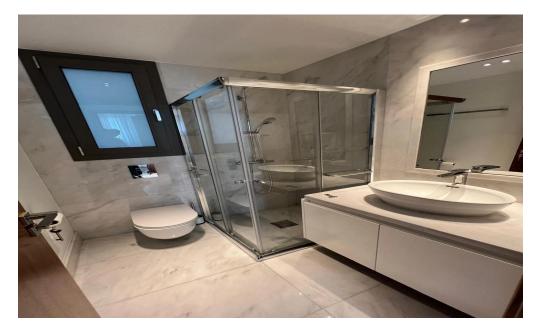

## 3 Bedroom Apartment for Sale in Germasogeia - Tourist Area, Limassol District

Reference ID: #SA35420Price details: €1,600,000IMPORTANT INFORMATION• VAT: our property is not subject to any VAT charge.• TITLE DEED To be issued by March 2025• The Apartment is currently Rented at: 5300 Euro Rent & 388 Common ExpensesBelow you will find some details regarding apartment .AREAS• Internal Covered Area 134 m2• Covered Terraces 32 m²• Common Areas 21 m²• Total Covered Area 187 m²DESCRIPTION OF THE FLATApartment on 5th Floor including: Lounge Area (Furnished, A/C Unit, Electric Curtains & Blinds) · Dining Area ((Furnished, A/C Unit, Electric Curtains & Blinds) · Kitchen (Oven, Hob, Hood, Fridge/Free...

## Additional info

Reference Number **SA35420** 

Property type **Apartment**Condition **Pre-Owned** 

Construction Year 2013

Bathrooms 2

Price: €1 600 000 + VAT

VAT for this property is €124,321 or €304,000. VAT usually is 19%. If it is your first purchase of property, you can have VAT reduced to 5% for the first 150sq.m. of the property.