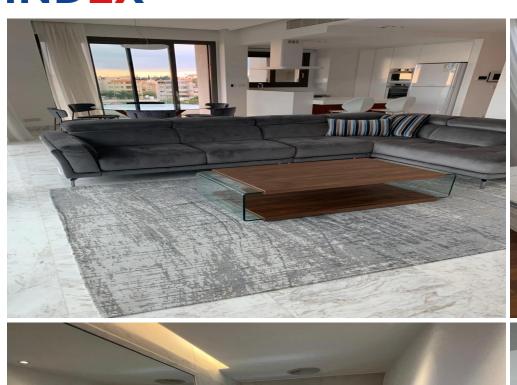

## 3 Bedroom Apartment for Sale in Germasogeia - Tourist Area, Limassol District

Reference ID: #SA35420Price details: €1,600,000IMPORTANT INFORMATION• VAT: our property is not subject to any VAT charge.• TITLE DEED To be issued by March 2025• The Apartment is currently Rented at: 5300 Euro Rent & 388 Common ExpensesBelow you will find some details regarding apartment .AREAS• Internal Covered Area 134 m2• Covered Terraces 32 m²• Common Areas 21 m²• Total Covered Area 187 m²DESCRIPTION OF THE FLATApartment on 5th Floor including: Lounge Area (Furnished, A/C Unit, Electric Curtains & Blinds) · Dining Area ((Furnished, A/C Unit, Electric Curtains & Blinds) · Kitchen (Oven, Hob, Hood, Fridge/Free...