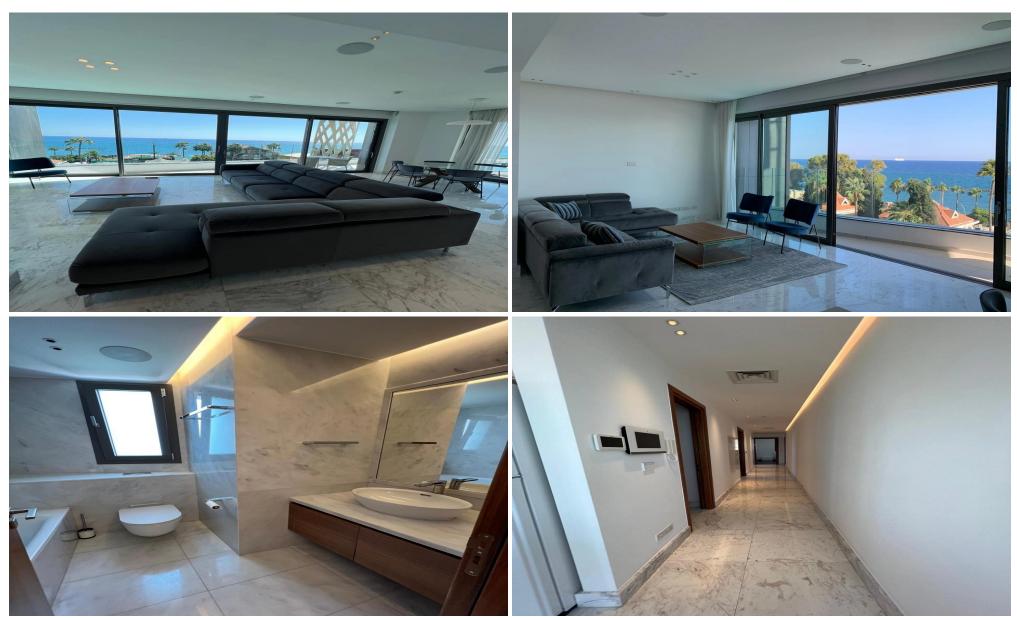

## 3 Bedroom Apartment for Sale in Germasogeia - Tourist Area, Limassol District

Reference ID: #SA35420Price details: €1,600,000IMPORTANT INFORMATION• VAT: our property is not subject to any VAT charge.• TITLE DEED To be issued by March 2025• The Apartment is currently Rented at: 5300 Euro Rent & 388 Common ExpensesBelow you will find some details regarding apartment .AREAS• Internal Covered Area 134 m2• Covered Terraces 32 m²• Common Areas 21 m²• Total Covered Area 187 m²DESCRIPTION OF THE FLATApartment on 5th Floor including: Lounge Area (Furnished, A/C Unit, Electric Curtains & Blinds) · Dining Area ((Furnished, A/C Unit, Electric Curtains & Blinds) · Kitchen (Oven, Hob, Hood, Fridge/Free...