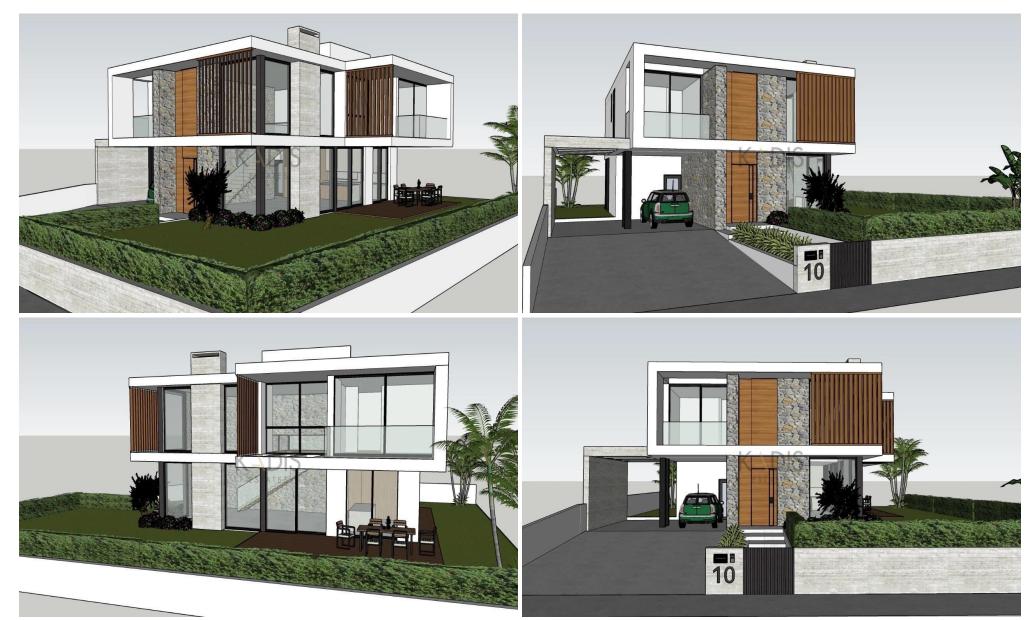

An exceptional opportunity for developers looking to build multiple homes or families wanting to create their dream residence in a peaceful neighborhood. With road access on both borders, this plot offers flexibility for a single custom home or two separate developments.

## Key Features:

\* Land Area: 760 sqm \* Building Zone: H4 \* Building Factor: 40%

\* Cover Factor: 25%

\* Floors: Maximum of 2

\* Height: Up to 8.3 m

\* Access: Bordered by two roads, providing versatile design op...