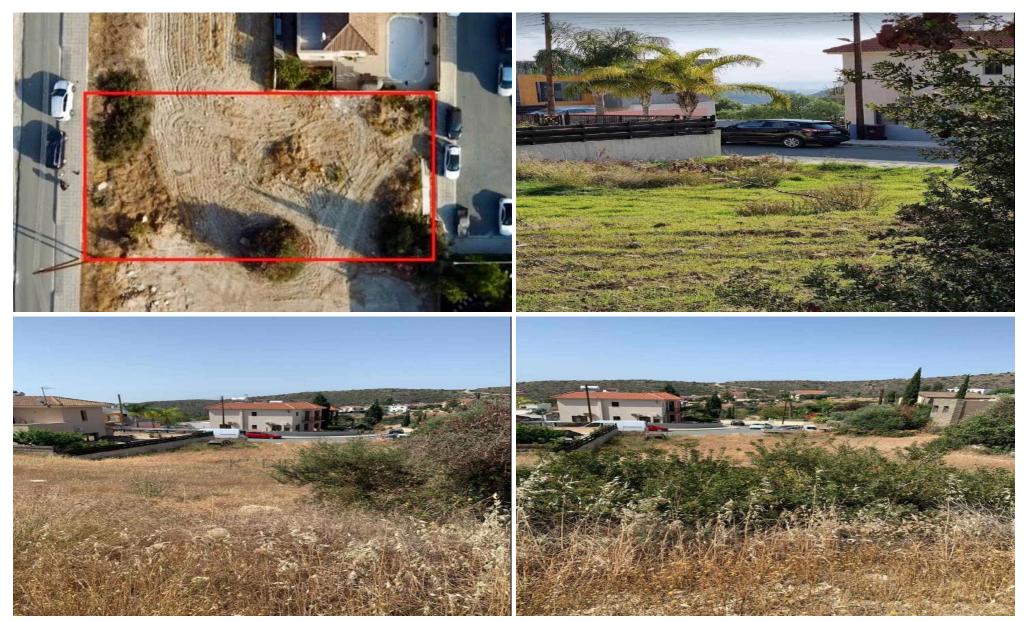

## 760m<sup>2</sup> Plot for Sale in Limassol District

For Sale: Prime Residential Plot in Palodeia with Approved Planning Permits

Location: Palodeia | Conveniently located near essential amenities and services

An exceptional opportunity for developers looking to build multiple homes or families wanting to create their dream residence in a peaceful neighborhood. With road access on both borders, this plot offers flexibility for a single custom home or two separate developments.

## Key Features:

\* Land Area: 760 sqm \* Building Zone: H4 \* Building Factor: 40%

\* Cover Factor: 25%

\* Floors: Maximum of 2

\* Height: Up to 8.3 m

\* Access: Bordered by two roads, providing versatile design op...