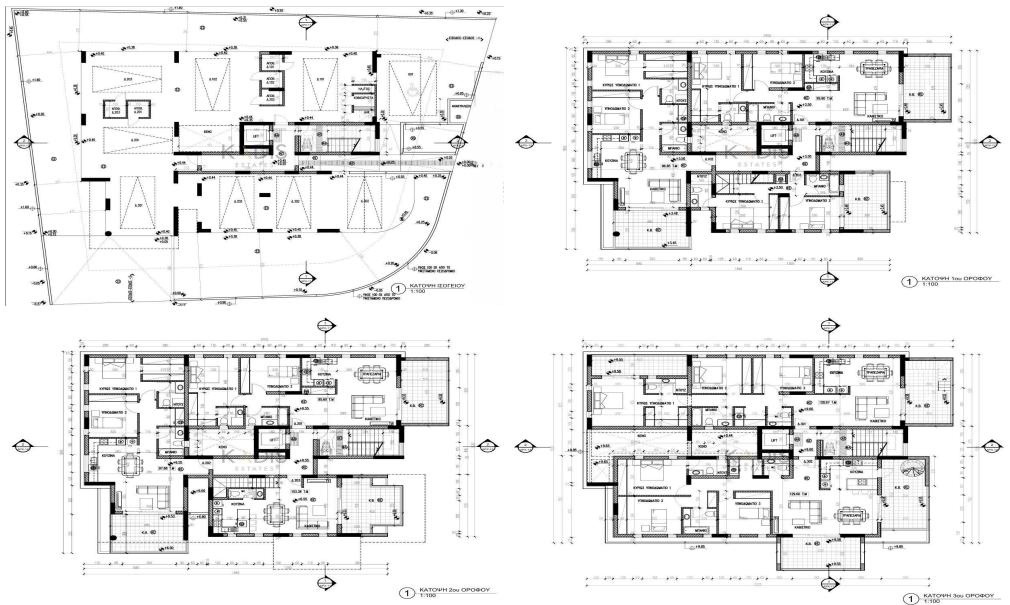

### 2 Bedroom Apartment for Sale in Aradippou, Larnaca District

| <ul> <li>2 bedrooms</li> <li>2 W/C</li> <li>Internal Area 95.60m</li> <li>Covered Verandas 19</li> <li>Covered Parking</li> <li>Storage</li> </ul> |                     |                  |                     | Αραδ<br>Met            | Κellia         Κελιά         Κελιά         Κελιά         Διβάδια         Μετρόπολης         Livadia         Λιβάδια         Μετρόπολης         Διβάδια         Μετρόπολης         Μαρ data ©2025 Google |  |
|----------------------------------------------------------------------------------------------------------------------------------------------------|---------------------|------------------|---------------------|------------------------|---------------------------------------------------------------------------------------------------------------------------------------------------------------------------------------------------------|--|
| Property Info                                                                                                                                      |                     | Plot / Area Info |                     | Additional info        |                                                                                                                                                                                                         |  |
|                                                                                                                                                    | 96                  | Parking          | Covered, Yes        | Reference Number       | 8528                                                                                                                                                                                                    |  |
| Covered Area                                                                                                                                       |                     |                  |                     | Property type          | Apartment                                                                                                                                                                                               |  |
|                                                                                                                                                    |                     |                  |                     | Condition              | Brand New                                                                                                                                                                                               |  |
|                                                                                                                                                    |                     |                  |                     | Bathrooms              | 2                                                                                                                                                                                                       |  |
| Amenities                                                                                                                                          | Location            |                  |                     |                        |                                                                                                                                                                                                         |  |
|                                                                                                                                                    | Location: Aradippou |                  |                     | Region: <b>Larnaca</b> |                                                                                                                                                                                                         |  |
| Elevator                                                                                                                                           |                     | ••               | 898257 / 33.5912340 | )199                   |                                                                                                                                                                                                         |  |
|                                                                                                                                                    |                     |                  |                     |                        |                                                                                                                                                                                                         |  |