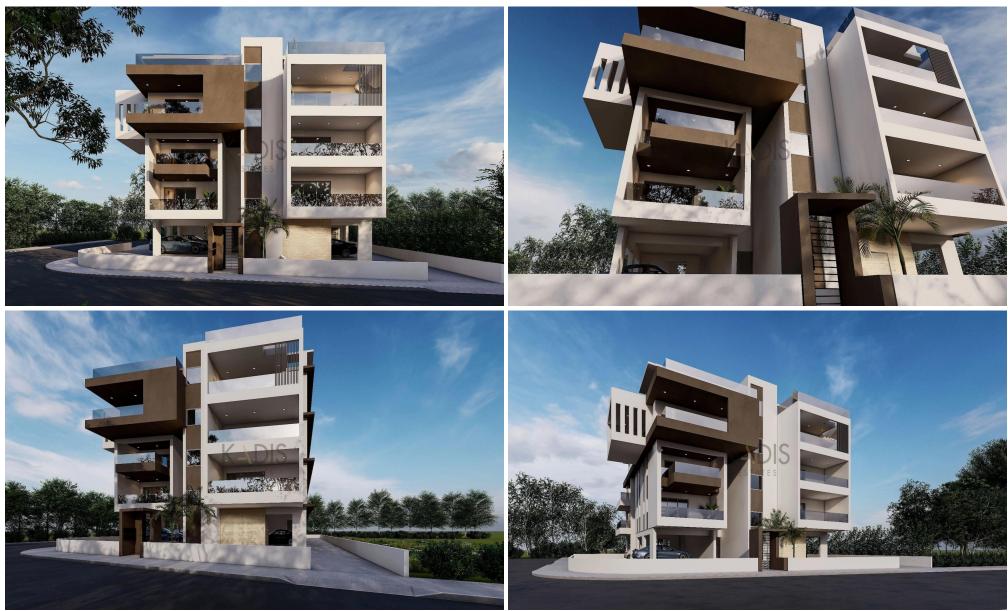

### 2 Bedroom Apartment for Sale in Aradippou, Larnaca District

| <ul> <li>2 bedrooms</li> <li>2 W/C</li> <li>Internal Area 95.60m</li> <li>Covered Verandas 19</li> <li>Covered Parking</li> <li>Storage</li> </ul> |                     |                  |                     | Αραδ<br>Met            | Κellia         Κελιά         Κελιά         Κελιά         Διβάδια         Μετρόπολης         Livadia         Λιβάδια         Μετρόπολης         Διβάδια         Μετρόπολης         Μαρ data ©2025 Google |  |
|----------------------------------------------------------------------------------------------------------------------------------------------------|---------------------|------------------|---------------------|------------------------|---------------------------------------------------------------------------------------------------------------------------------------------------------------------------------------------------------|--|
| Property Info                                                                                                                                      |                     | Plot / Area Info |                     | Additional info        |                                                                                                                                                                                                         |  |
|                                                                                                                                                    | 96                  | Parking          | Covered, Yes        | Reference Number       | 8528                                                                                                                                                                                                    |  |
| Covered Area                                                                                                                                       |                     |                  |                     | Property type          | Apartment                                                                                                                                                                                               |  |
|                                                                                                                                                    |                     |                  |                     | Condition              | Brand New                                                                                                                                                                                               |  |
|                                                                                                                                                    |                     |                  |                     | Bathrooms              | 2                                                                                                                                                                                                       |  |
| Amenities                                                                                                                                          | Location            |                  |                     |                        |                                                                                                                                                                                                         |  |
|                                                                                                                                                    | Location: Aradippou |                  |                     | Region: <b>Larnaca</b> |                                                                                                                                                                                                         |  |
| Elevator                                                                                                                                           |                     | ••               | 898257 / 33.5912340 | )199                   |                                                                                                                                                                                                         |  |
|                                                                                                                                                    |                     |                  |                     |                        |                                                                                                                                                                                                         |  |