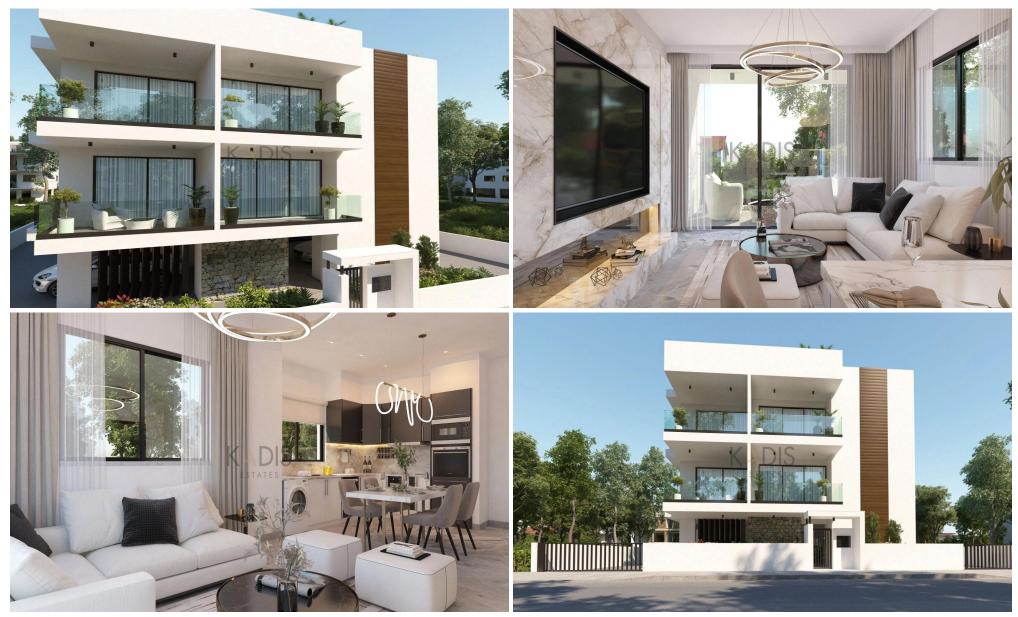

### 2 Bedroom Apartment for Sale in Episkopi Lemesou, Limassol District

| <ul> <li>2 Bedrooms</li> <li>2 W/C</li> <li>Internal Area 76.7m2</li> <li>2 Covered Veranda 1</li> <li>Roof Garden 35m2</li> <li>Covered Parking</li> <li>Storage</li> <li>Energy Efficiency "A"</li> </ul> | 4.20 m2                                        |                            | Episko<br>Cantonr<br>Φρου<br>Επισκο | nent                                                        | Pý sonas<br>Erimi<br>Ερήμη<br>Kolossi |
|-------------------------------------------------------------------------------------------------------------------------------------------------------------------------------------------------------------|------------------------------------------------|----------------------------|-------------------------------------|-------------------------------------------------------------|---------------------------------------|
| Property Info                                                                                                                                                                                               |                                                | Plot / Area Info           |                                     | Additional info                                             |                                       |
| Covered Area<br>Air Conditioning                                                                                                                                                                            | 77<br>All rooms, Yes                           | Parking                    | Covered, Yes                        | Reference Number<br>Property type<br>Condition<br>Bathrooms | 8538<br>Apartment<br>Brand New<br>2   |
| Amenities <ul> <li>Guest WC</li> </ul>                                                                                                                                                                      | Location<br>Location: Episl<br>Coordinates: 34 | kopi<br>1.670933 / 32.9025 | Region: <b>Limassol</b><br>5        |                                                             |                                       |