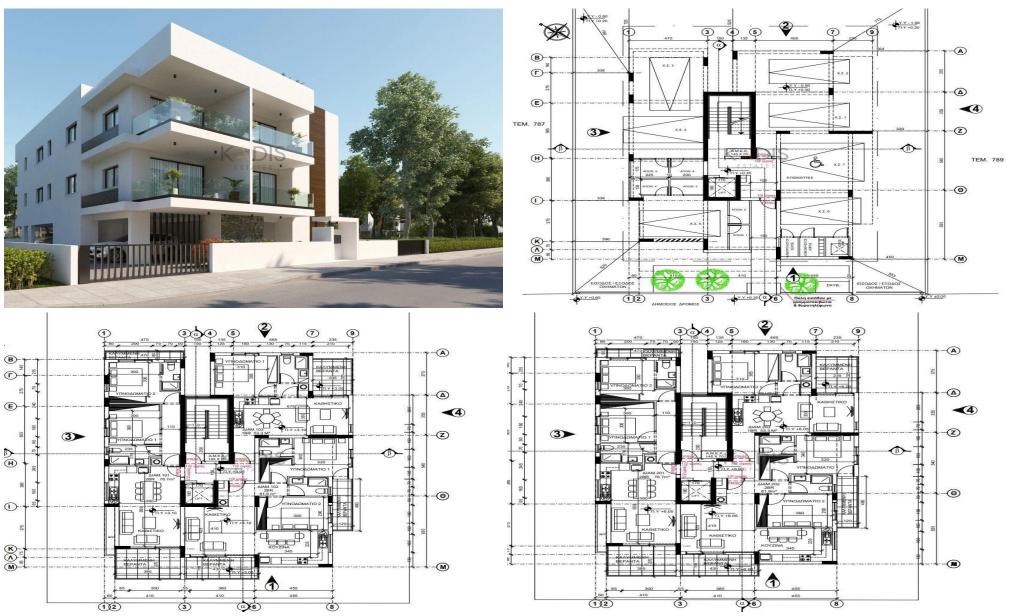

### 2 Bedroom Apartment for Sale in Episkopi Lemesou, Limassol District

| <ul> <li>2 Bedrooms</li> <li>2 W/C</li> <li>Internal Area 76.7m2</li> <li>2 Covered Veranda 1</li> <li>Roof Garden 35m2</li> <li>Covered Parking</li> <li>Storage</li> <li>Energy Efficiency "A"</li> </ul> | 4.20 m2                                        |                            | Episko<br>Cantonr<br>Φρου<br>Επισκο | nent                                                        | Pý sonas<br>Erimi<br>Ερήμη<br>Kolossi |
|-------------------------------------------------------------------------------------------------------------------------------------------------------------------------------------------------------------|------------------------------------------------|----------------------------|-------------------------------------|-------------------------------------------------------------|---------------------------------------|
| Property Info                                                                                                                                                                                               |                                                | Plot / Area Info           |                                     | Additional info                                             |                                       |
| Covered Area<br>Air Conditioning                                                                                                                                                                            | 77<br>All rooms, Yes                           | Parking                    | Covered, Yes                        | Reference Number<br>Property type<br>Condition<br>Bathrooms | 8538<br>Apartment<br>Brand New<br>2   |
| Amenities <ul> <li>Guest WC</li> </ul>                                                                                                                                                                      | Location<br>Location: Episl<br>Coordinates: 34 | kopi<br>1.670933 / 32.9025 | Region: <b>Limassol</b><br>5        |                                                             |                                       |