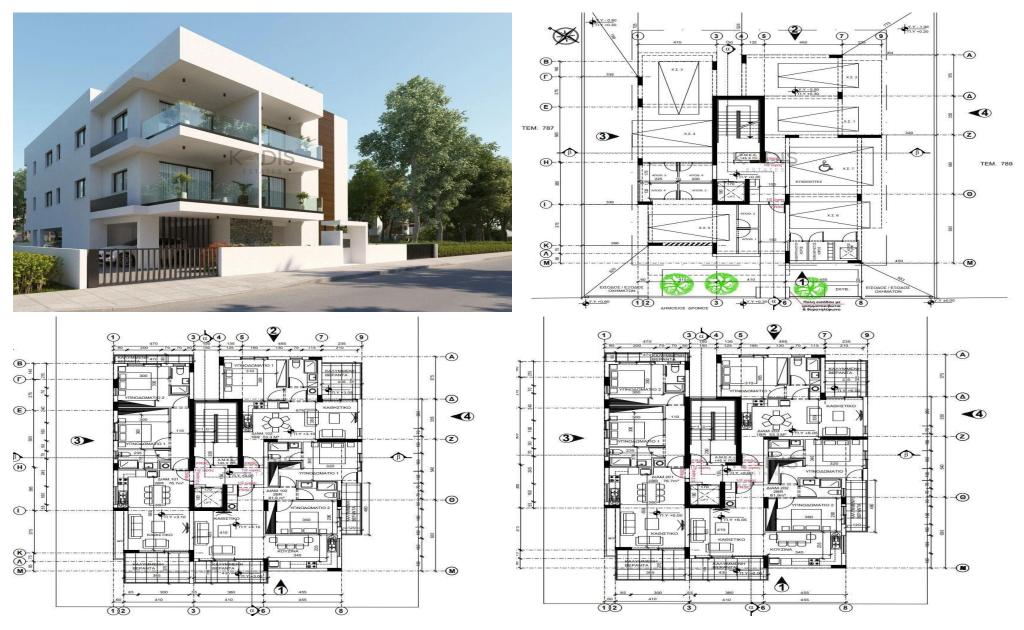

## 1 Bedroom Apartment for Sale in Episkopi Lemesou, Limassol District

- •1 Bedrooms
- •1 W/C
- •Internal Area 53.30 m2
- •2 Covered Veranda 7.64 m2
- Covered Parking
- Storage
- •Energy Efficiency "A"

| Property Info | Plot | / Area Info |
|---------------|------|-------------|
|               |      |             |

Covered Area 53

Air Conditioning All rooms, Yes

Parking Covered, Yes

**Additional info** 