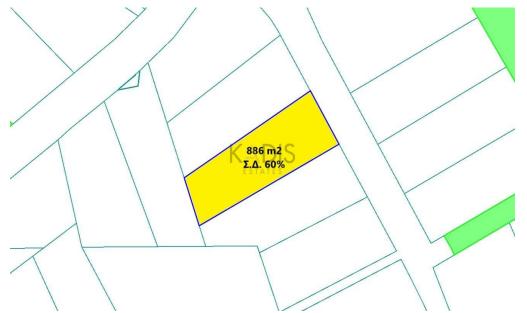

### 886m<sup>2</sup> Plot for Sale in Limassol District

Plot Area 886m2Building Factor 60%Cover Factor 35%

| Property Info | Plot / Area Info |     | Additional info  |                |  |
|---------------|------------------|-----|------------------|----------------|--|
|               |                  |     | Reference Number | 8583           |  |
|               | Plot area        | 886 | Property type    | Land and Plots |  |
|               |                  |     | Condition        | Pre-Owned      |  |
|               |                  |     |                  |                |  |