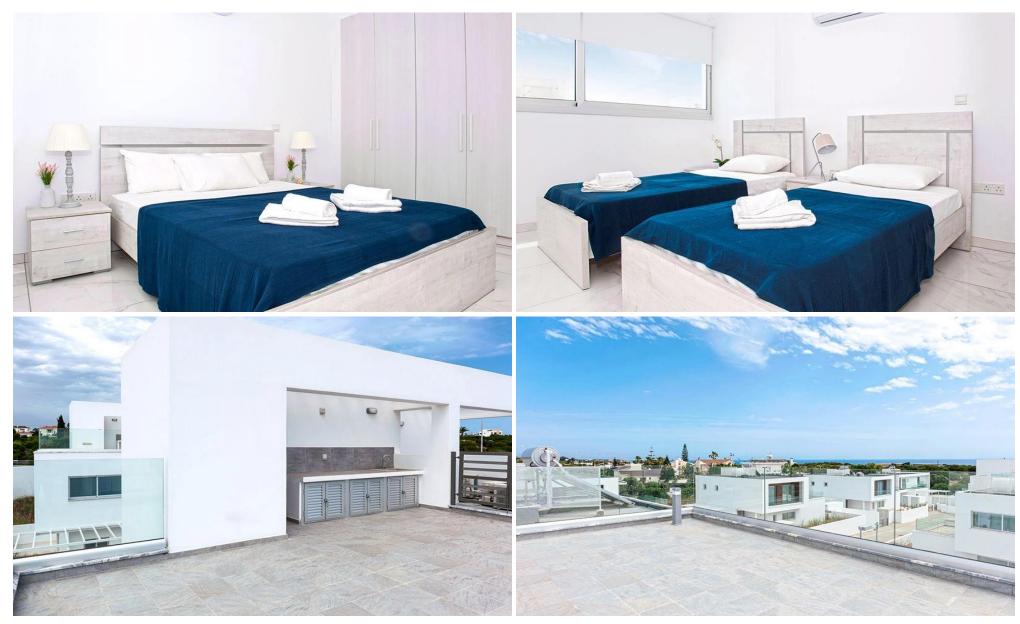

## 3 Bedroom House for Sale in Famagusta District

Three Bedroom Detached Villa with Private Roof Garden For Sale in Ayia Napa A stunning detached villa located in the hills of Ayia Napa, surrounded by non-buildable forest. This property has light and airy open plan living areas, three double bedrooms, a family bathroom and guest WC. The master bedroom benefits from ensuite facilities and access to a private balcony which provides beautiful sea views. Also on the top floor you will find access to a private roof terrace which boasts stunning views. Outside the villa there is a private swimming pool, extensive veranda with well maintain garden with BBQ area. Also there is a private car parking. This property comes ful...

| Property Info |     | Plot / Area Info |     | Additional info  |              |
|---------------|-----|------------------|-----|------------------|--------------|
|               |     |                  |     | Reference Number | gio019r3/v31 |
|               |     |                  |     | Property type    | House        |
| Covered Area  | 157 | Plot area        | 297 | Condition        | Pre-Owned    |
|               |     |                  |     | Bathrooms        | 3            |
|               |     |                  |     | View             | Sea view     |