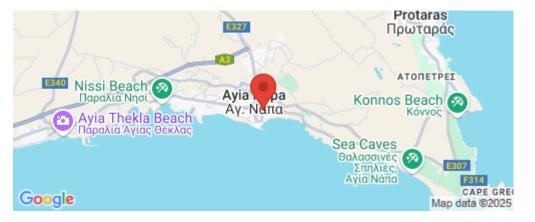

Amenities Location

Region: Famagusta

Coordinates: 34.98618 / 34.0034

Price: €520 000 + VAT

VAT for this property is **€29,246** or **€98,800**. VAT usually is 19%. If it is your first purchase of property, you can have VAT reduced to 5% for the first 150sq.m. of the property.