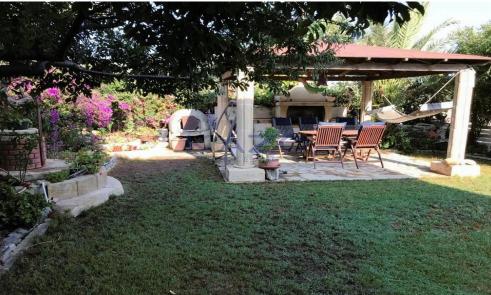

This property includes a tastefully designed bathroom that adds convenience for the entire household. Outside, you will find a cozy space for outdoor gath...

| <b>Property Info</b> |     | Plot / Area Info |              | Additional info  |           |
|----------------------|-----|------------------|--------------|------------------|-----------|
|                      |     |                  |              | Reference Number | 24335     |
| Covered Area         | 120 | Plot area        | 430          | Property type    | House     |
|                      |     | Parking          | Covered, Yes | Condition        | Pre-Owned |
|                      |     |                  |              | Bathrooms        | 1         |