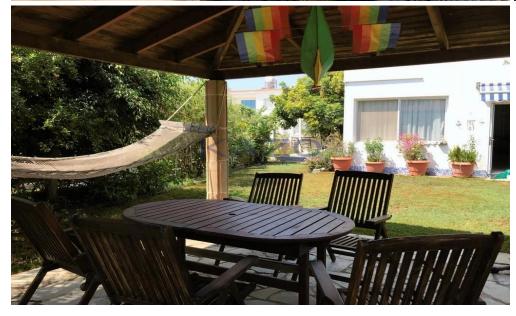

This property includes a tastefully designed bathroom that adds convenience for the entire household. Outside, you will find a cozy space for outdoor gath...

| <b>Property Info</b> |     | Plot / Area Info |              | Additional info  |           |
|----------------------|-----|------------------|--------------|------------------|-----------|
|                      |     |                  |              | Reference Number | 24335     |
| Covered Area         | 120 | Plot area        | 430          | Property type    | House     |
|                      |     | Parking          | Covered, Yes | Condition        | Pre-Owned |
|                      |     |                  |              | Bathrooms        | 1         |