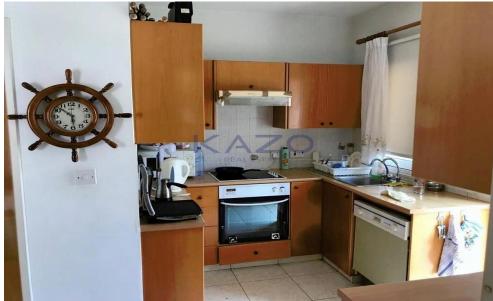

The layout is designed for both functionality and comfort. The bright living area flows seamlessly into the dining space, creating a perfect environment for entertaining friends and family. The kitchen, equipped with modern appliances, is ready for your culinary adventures.