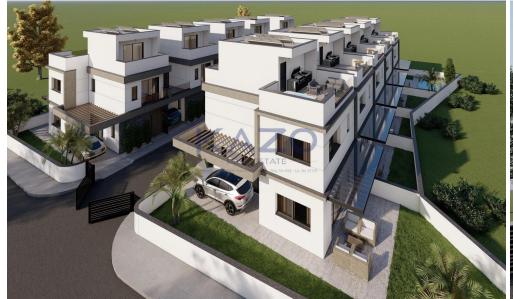

## 2 Bedroom House for Sale in Palodeia, Limassol District

For sale is a stunning semi-detached house, currently under construction and set to be completed by 2025. This modern residence boasts an internal space of 110 sqm, sitting on a 113 sqm plot, providing ample room for comfortable living. With two spacious bedrooms and two well-appointed bathrooms, it is ideal for families or those looking for a cozy retreat.

Located in Palodeia, this property enjoys a tranquil setting surrounded by lush greenery and stunning views. The neighborhood offers a friendly community atmosphere, along with easy access to local amenities, schools, and recreational areas. It's a perfect blend of serenity and convenience, making it an attractive place to...