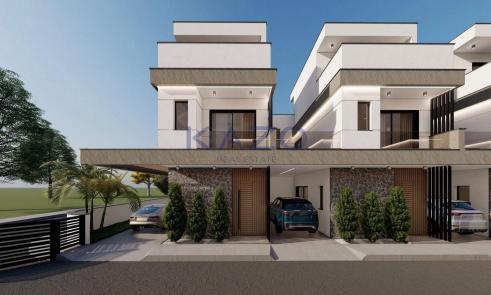

## 2 Bedroom House for Sale in Palodeia, Limassol District

For sale is a stunning semi-detached house, currently under construction and set to be completed by 2025. This modern residence boasts an internal space of 110 sqm, sitting on a 113 sqm plot, providing ample room for comfortable living. With two spacious bedrooms and two well-appointed bathrooms, it is ideal for families or those looking for a cozy retreat.

Located in Palodeia, this property enjoys a tranquil setting surrounded by lush greenery and stunning views. The neighborhood offers a friendly community atmosphere, along with easy access to local amenities, schools, and recreational areas. It's a perfect blend of serenity and convenience, making it an attractive place to...