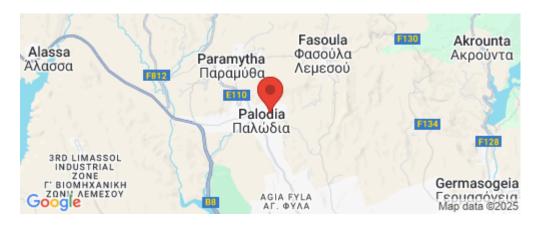

Located in Palodeia, this property enjoys a tranquil setting surrounded by lush greenery and stunning views. The neighborhood offers a friendly community atmosphere, along with easy access to local amenities, schools, and recreational areas. It's a perfect blend of serenity and convenience, making it an attractive place to...

Amenities Location

• Guest WC

Location: Palodeia

Region: Limassol

Coordinates: 34.746949501537 / 33.008639878159

Price: €390 000 + VAT

VAT for this property is €19,500 or €74,100. VAT usually is 19%. If it is your first purchase of property, you can have VAT reduced to 5% for the first 150sq.m. of the property.