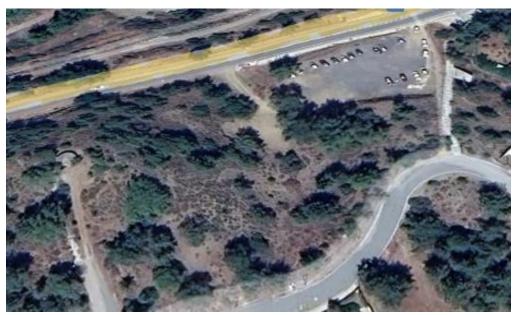

#### 9,802m<sup>2</sup> Plot for Sale in Trimiklini, Limassol District

Residential plot for sale in prime location in Trimiklini, Limassol. It has 25 % building density and 15% coverage ratio.

| Property Info | Plot / Area Info |      | Additional info  |                |  |
|---------------|------------------|------|------------------|----------------|--|
|               | Plot area        | 9802 | Reference Number | 54817          |  |
|               |                  |      | Property type    | Land and Plots |  |

Amenities

Location

Location: Trimiklini Region: Limassol