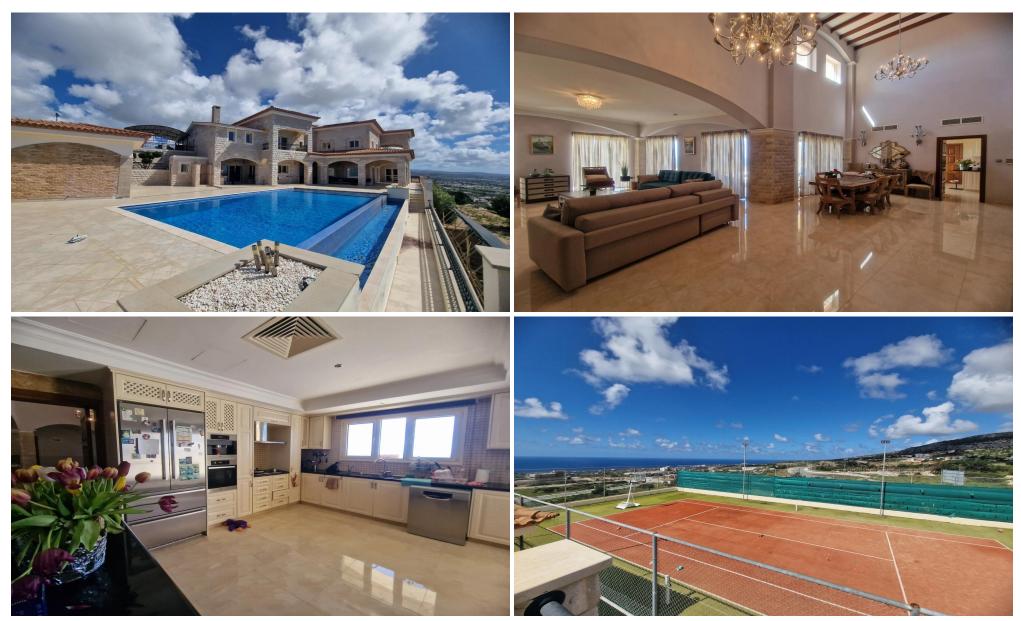

## 5 Bedroom House for Sale in Pegeia, Paphos District

Luxurious 5 bedroom villa for sale in a quiet family area. Situated on the edge of a hill with panoramic views of the sea and mountains. There is a private gym and tennis court. The villa is custom built with high quality materials. Solar panels are installed for electricity, there is central heating, a covered garage, and a laundry room. Fully furnished and with appliances. On the second floor there are: a master bedroom with its own dressing room and bathroom, a separate office, a guest room with a bathroom, a small kitchen, a guest toilet. On the lower floor there are 3 double bedrooms with ensuite bathrooms, a large separate kitchen, living and dining area with access to covered and ...