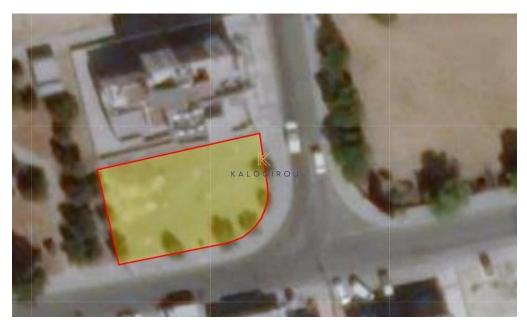

## 528m<sup>2</sup> Plot for Sale in Krasas, Larnaca District

Corner Plot for Rent in the Prestigious Krasa area, Larnaca. Great location, as all amenities, such as Greek and English schools, major supermarkets, near to New Metropolis Mall of Larnaca, entertainment and sporting facilities, are within close proximity. A short drive to Larnaca Town Centre, the harbour and the beach. A 7-minute drive to the airport. Easy access to Larnaca, Limassol Nicosia motorway.

Corner plot of 528 sq. m with regular shape. Access to the plot is via registered road. The plot falls in residential zone Ka5 with building densite of 100% and building coverage of 50%.

| Property Info | Plot / Area Info |     | Additional info  |                |
|---------------|------------------|-----|------------------|----------------|
|               |                  |     | Reference Number | 49191          |
|               | Plot area        | 528 | Property type    | Land and Plots |
|               |                  |     | Condition        | Pre-Owned      |