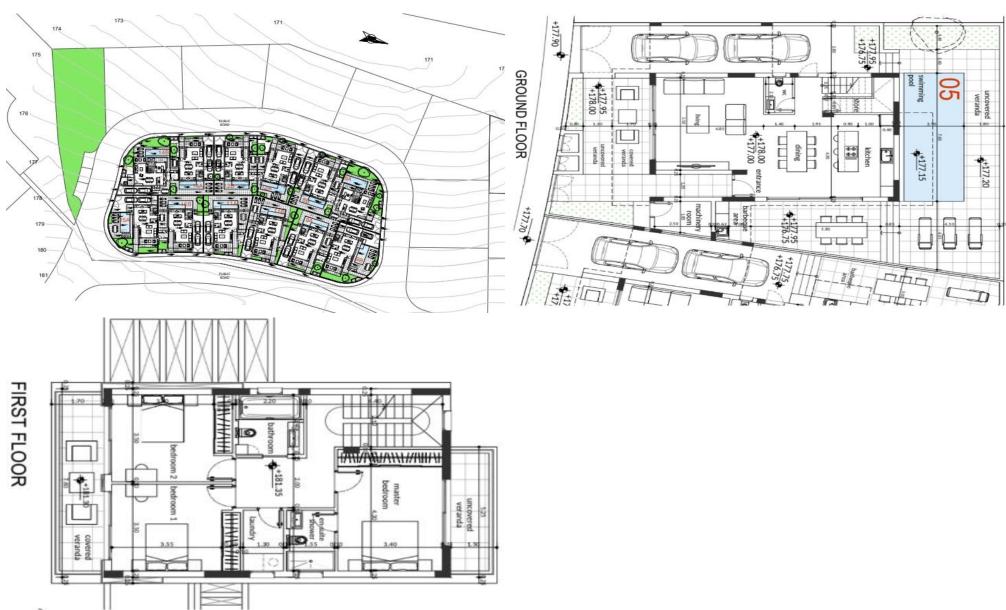

## 3 Bedroom House for Sale in Konia, Paphos District

Villa for sale in the complex. This is a brand new villa complex located in a very sought-after residential area of Konia, in Paphos. This project includes a collection of 12 carefully designed villas that boast a harmonious combination of traditional and modern architectural elements. Each villa offers a unique and luxurious living space, carefully designed in such a way as to radiate luxury and elegance with maximum functionality and use of space. The emphasis is on creating a seamless flow indoors and out, which allows residents to fully enjoy the climate of Cyprus and the beauty of their surroundings. In the specification of the project and the attached prices, we include the followin...