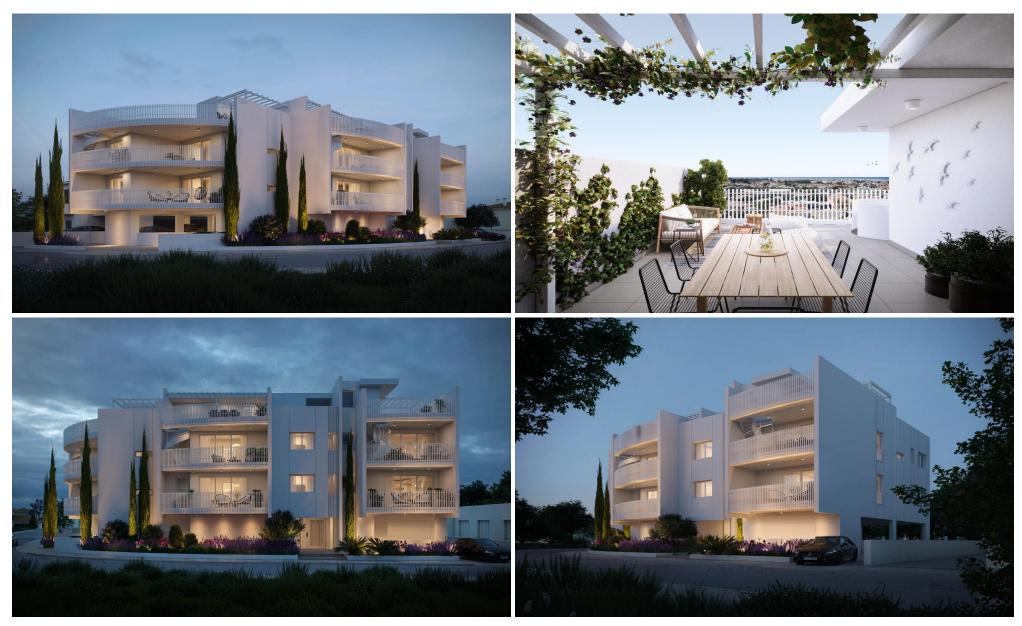

## 2 Bedroom Apartment for Sale in Dromolaxia, Larnaca District

Reference ID: #SA35436Price details: €187,000 +VATProject sets new standards in urban living, blending freshness, quality, and luxury. With clean white lines, modern architecture, and lush green gardens, each apartment embodies the perfect balance between functionality and aesthetics.Located at a key point in the greater Larnaca area.Dromolaxia is the ideal choice for families who want to be close to the city, enjoy the tranquility of the area, and at the same time have easy access to other cities.It consists of 2 floors with a total of eight apartments – 4 with two bedrooms and 4 with one bedroom.The 1- and 2-bedroom apartments are designed to meet every need, with spacious inter...