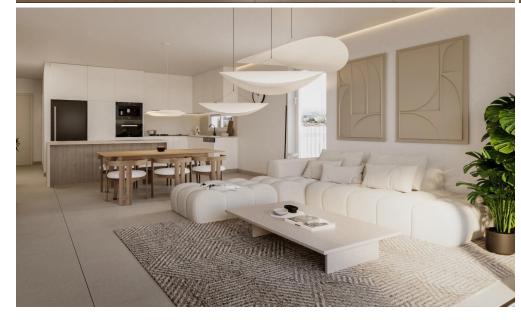

## 2 Bedroom Apartment for Sale in Dromolaxia, Larnaca District

Reference ID: #SA35436Price details: €187,000 +VATProject sets new standards in urban living, blending freshness, quality, and luxury. With clean white lines, modern architecture, and lush green gardens, each apartment embodies the perfect balance between functionality and aesthetics.Located at a key point in the greater Larnaca area.Dromolaxia is the ideal choice for families who want to be close to the city, enjoy the tranquility of the area, and at the same time have easy access to other cities.It consists of 2 floors with a total of eight apartments – 4 with two bedrooms and 4 with one bedroom.The 1- and 2-bedroom apartments are designed to meet every need, with spacious inter...