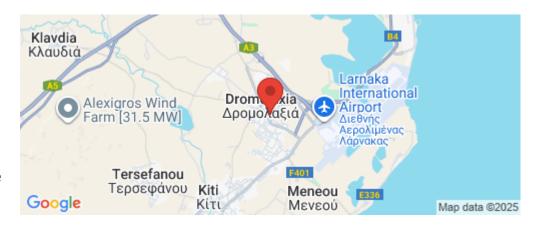

### Amenities Location

**Location:** Dromolaxia Region: **Larnaca** 

Coordinates: **34.873583506033** / **33.589012066751** 

**Price: €187 000 + VAT** 

VAT for this property is €9,350 or €35,530. VAT usually is 19%. If it is your first purchase of property, you can have VAT reduced to 5% for the first 150sq.m. of the property.