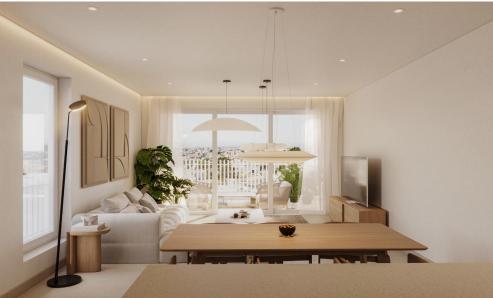

## 2 Bedroom Apartment for Sale in Dromolaxia, Larnaca District

Reference ID: #SA35436Price details: €187,000 +VATProject sets new standards in urban living, blending freshness, quality, and luxury. With clean white lines, modern architecture, and lush green gardens, each apartment embodies the perfect balance between functionality and aesthetics.Located at a key point in the greater Larnaca area.Dromolaxia is the ideal choice for families who want to be close to the city, enjoy the tranquility of the area, and at the same time have easy access to other cities.It consists of 2 floors with a total of eight apartments – 4 with two bedrooms and 4 with one bedroom.The 1- and 2-bedroom apartments are designed to meet every need, with spacious inter...