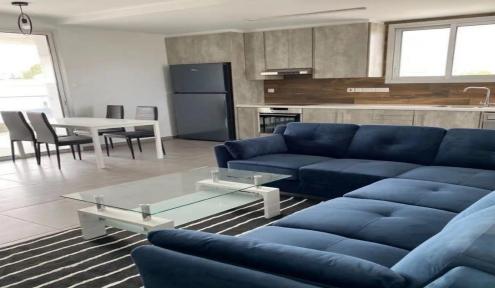

## 450m<sup>2</sup> Building for Sale in Limassol District

Investment building and land in Germasogeia Tourist area, Limassol. Walking distance to papas supermarket, Pizza Hut and dasoudi beach.

3 whole floor apartments
Storage rooms
2 bedrooms 2 bathrooms each apartment
Covered aea 120 sq.m. each apartment
3 covered parkings
750 meters to the beach

New building and land - but With No VAT!

| <b>Property Info</b> |     | Plot / Area Info |     | Additional info   |           |
|----------------------|-----|------------------|-----|-------------------|-----------|
| Covered Area         | 450 | Plot area        | 285 | Reference Number  | 54873     |
|                      |     |                  |     | Property type     | Building  |
|                      |     |                  |     | Condition         | Pre-Owned |
|                      |     |                  |     | Construction Year | 2023      |