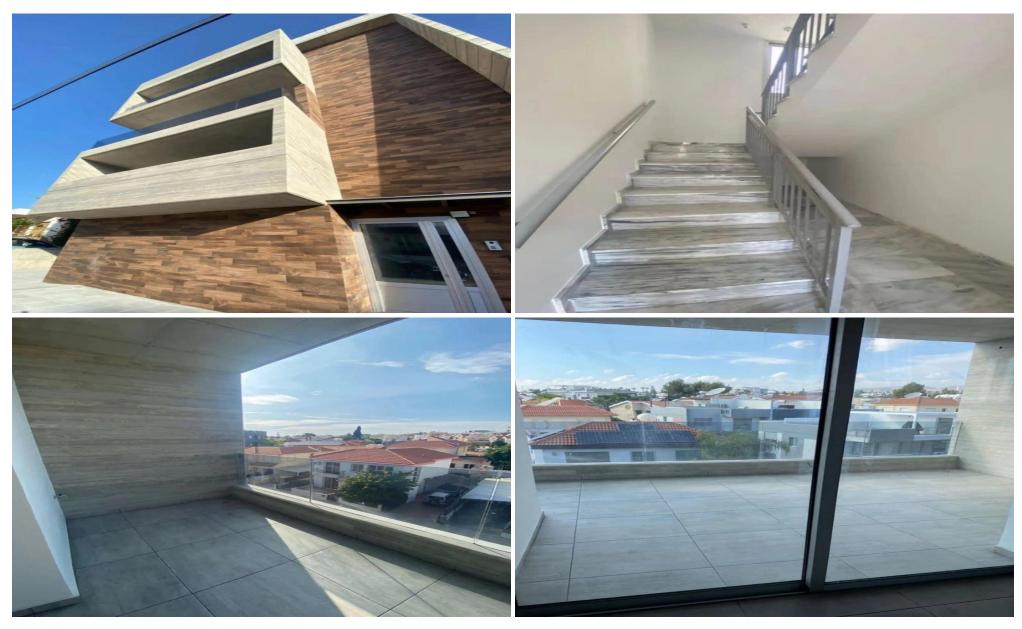

## 450m<sup>2</sup> Building for Sale in Limassol District

Investment building and land in Germasogeia Tourist area, Limassol. Walking distance to papas supermarket, Pizza Hut and dasoudi beach.

3 whole floor apartments
Storage rooms
2 bedrooms 2 bathrooms each apartment
Covered aea 120 sq.m. each apartment
3 covered parkings
750 meters to the beach

New building and land - but With No VAT!

| <b>Property Info</b> |     | Plot / Area Info |     | Additional info   |           |
|----------------------|-----|------------------|-----|-------------------|-----------|
| Covered Area         | 450 | Plot area        | 285 | Reference Number  | 54873     |
|                      |     |                  |     | Property type     | Building  |
|                      |     |                  |     | Condition         | Pre-Owned |
|                      |     |                  |     | Construction Year | 2023      |