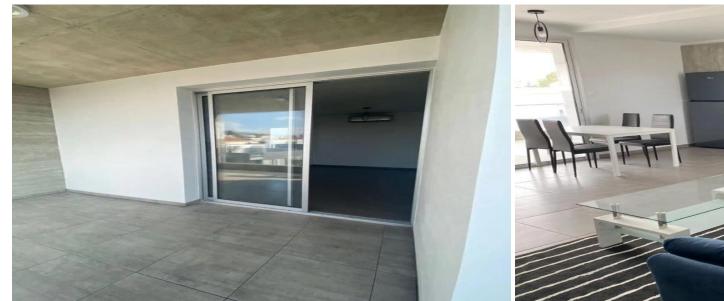

## 450m<sup>2</sup> Building for Sale in Limassol District

Investment building and land in Germasogeia Tourist area, Limassol. Walking distance to papas supermarket, Pizza Hut and dasoudi beach.

3 whole floor apartments
Storage rooms
2 bedrooms 2 bathrooms each apartment
Covered aea 120 sq.m. each apartment
3 covered parkings
750 meters to the beach

New building and land - but With No VAT!

| <b>Property Info</b> |     | Plot / Area Info |     | Additional info   |           |
|----------------------|-----|------------------|-----|-------------------|-----------|
| Covered Area         | 450 | Plot area        | 285 | Reference Number  | 54873     |
|                      |     |                  |     | Property type     | Building  |
|                      |     |                  |     | Condition         | Pre-Owned |
|                      |     |                  |     | Construction Year | 2023      |