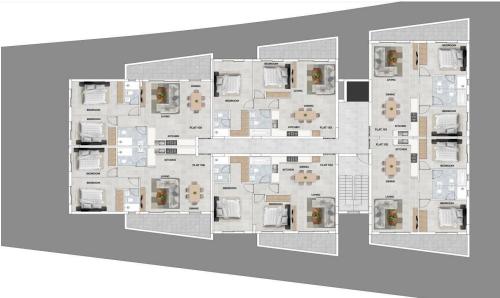

## 2 Bedroom Apartment for Sale in Anglisides, Larnaca District

A modern two-bedroom apartment for sale in a residential complex with a communal pool in Larnaca, Anglisides. Convenient location — just 25 minutes from Limassol and 10 minutes from Larnaca, with easy access to the motorway. The apartment is built using high-quality materials, a spacious storage room and a convenient parking space are provided. For energy efficiency, a system of photovoltaic panels is installed, as well as air conditioning units. This is an excellent investment opportunity for those who are looking for comfortable accommodation in a modern complex near key urban infrastructure.