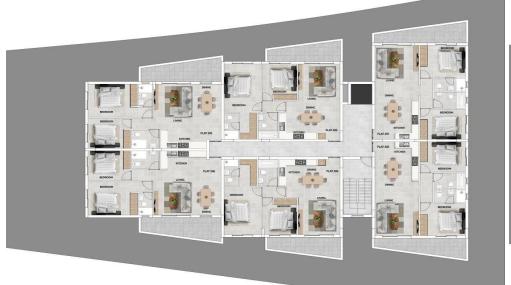

## 2 Bedroom Apartment for Sale in Anglisides, Larnaca District

A modern two-bedroom apartment for sale in a residential complex with a communal pool in Larnaca, Anglisides. Convenient location — just 25 minutes from Limassol and 10 minutes from Larnaca, with easy access to the motorway. The apartment is built using high-quality materials, a spacious storage room and a convenient parking space are provided. For energy efficiency, a system of photovoltaic panels is installed, as well as air conditioning units. This is an excellent investment opportunity for those who are looking for comfortable accommodation in a modern complex near key urban infrastructure.