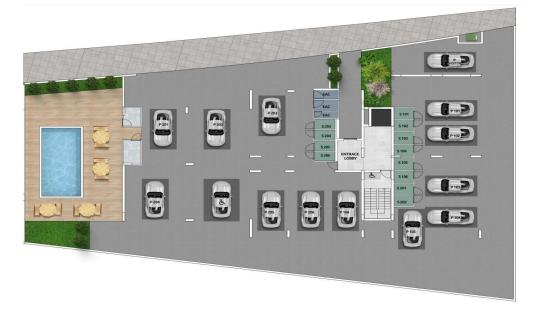

## 2 Bedroom Apartment for Sale in Anglisides, Larnaca District

A modern two-bedroom apartment for sale in a residential complex with a communal pool in Larnaca, Anglisides. Convenient location — just 25 minutes from Limassol and 10 minutes from Larnaca, with easy access to the motorway. The apartment is built using high-quality materials, a spacious storage room and a convenient parking space are provided. For energy efficiency, a system of photovoltaic panels is installed, as well as air conditioning units. This is an excellent investment opportunity for those who are looking for comfortable accommodation in a modern complex near key urban infrastructure.