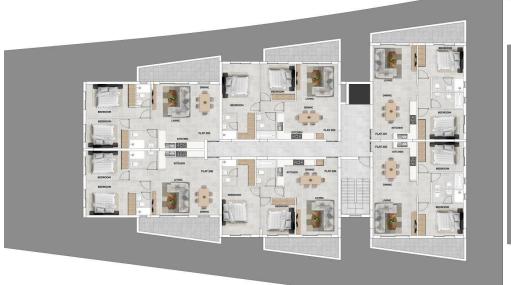

## 2 Bedroom Apartment for Sale in Anglisides, Larnaca District

A modern two-bedroom apartment for sale in a residential complex with a communal pool in Larnaca, Anglisides. Convenient location — just 25 minutes from Limassol and 10 minutes from Larnaca, with easy access to the motorway. The apartment is built using high-quality materials, a spacious storage room and a convenient parking space are provided. For energy efficiency, a system of photovoltaic panels is installed, as well as air conditioning units. This is an excellent investment opportunity for those who are looking for comfortable accommodation in a modern complex near key urban infrastructure.

| Property Info     |                | Plot / Area Info |              | Additional info  |                  |
|-------------------|----------------|------------------|--------------|------------------|------------------|
| Covered Area      | 94             |                  |              | Reference Number | 116739           |
| Furnishing        | Unfurnished    | Parking          | Covered, Yes | Property type    | <b>Apartment</b> |
| Energy Efficiency | N/A            |                  | Covered, res | Condition        | <b>Brand New</b> |
| Air Conditioning  | All rooms, Yes |                  |              | Bathrooms        | 2                |