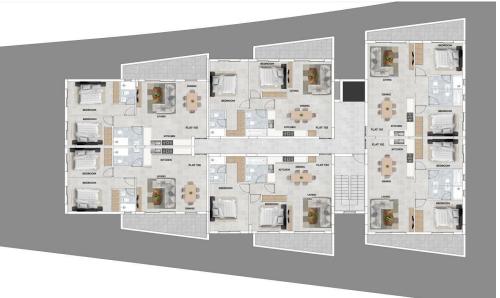

## 2 Bedroom Apartment for Sale in Anglisides, Larnaca District

A modern two-bedroom apartment for sale in a residential complex with a communal pool in Larnaca, Anglisides. Convenient location — just 25 minutes from Limassol and 10 minutes from Larnaca, with easy access to the motorway. The apartment is built using high-quality materials, a spacious storage room and a convenient parking space are provided. For energy efficiency, a system of photovoltaic panels is installed, as well as air conditioning units. This is an excellent investment opportunity for those who are looking for comfortable accommodation in a modern complex near key urban infrastructure.

| Property Info     |                | Plot / Area Info |              | Additional info  |                  |
|-------------------|----------------|------------------|--------------|------------------|------------------|
| Covered Area      | 94             |                  |              | Reference Number | 116739           |
| Furnishing        | Unfurnished    | Parking          | Covered, Yes | Property type    | <b>Apartment</b> |
| Energy Efficiency | N/A            |                  | Covered, res | Condition        | <b>Brand New</b> |
| Air Conditioning  | All rooms, Yes |                  |              | Bathrooms        | 2                |