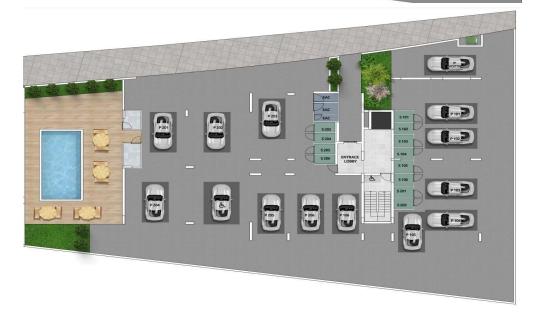

## 2 Bedroom Apartment for Sale in Anglisides, Larnaca District

A modern two-bedroom apartment for sale in a residential complex with a communal pool in Larnaca, Anglisides. Convenient location — just 25 minutes from Limassol and 10 minutes from Larnaca, with easy access to the motorway. The apartment is built using high-quality materials, a spacious storage room and a convenient parking space are provided. For energy efficiency, a system of photovoltaic panels is installed, as well as air conditioning units. This is an excellent investment opportunity for those who are looking for comfortable accommodation in a modern complex near key urban infrastructure.