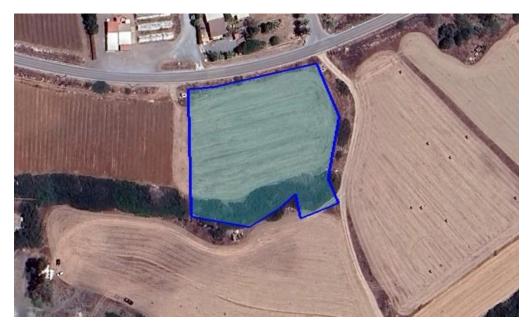

## 6,382m<sup>2</sup> Plot for Sale in Maroni, Larnaca District

Reference ID: #SA35443Price details: €1,575,000 +VATTouristic field for Sale of 6.382 sqm land area, in Maroni Village.It located just few meters norht of the sea and has a good proximity to the Larnaca city centre as it has an easy access to the Limassol motorway. The property falls within the Touristic Planning Zone T3β with the below building densities:For Hotels: 30% Building Density, 20% Coverage Density, 3 Floors, 13.10 heightFor Touristic Villages/ Touristic Villas: 25% Building Density, 20% Coverage Density, 2 Floors, 8.30 height.For Houses: 20% Building Density, 20% Coverage Density, 2 Floors, 8.30 heightPLUS V.A.T