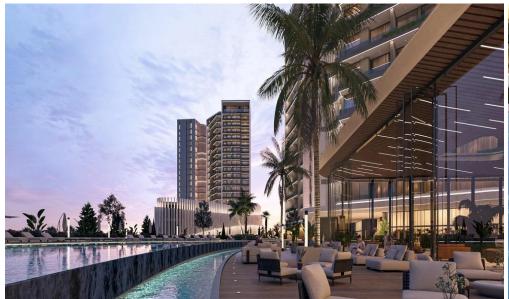

## 1 Bedroom Apartment for Sale in Livadia Larnakas, Larnaca District

Reference ID: #SA35155Price details: €310,500 +VATProject located in the very exclusive and prestigious Larnaca Marina area and very close the Laranca town center. swaying palms and a beach promenade attracting crowds to Larnaca—and its international airport. Beyond the coast, pavement cafes, markets, and shops mark the port city a lived-in, local feel.View: SEA view / PARK view / POOL view ApartmentsFacilities: A luxurious lobby, a huge Common swimming pool + Private Pool for specific apartments. Open kids' playground, gym and padel court.Specifications: Smart home system / electrical underfloor heating (upon request) / mosquito nets in all aluminum profiles / Flooring with th...