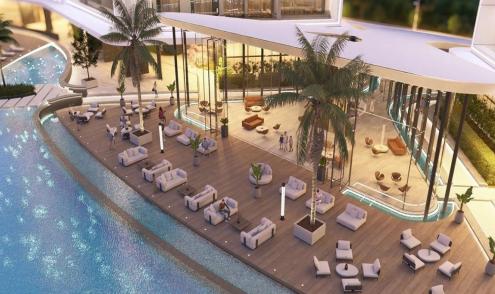

## 1 Bedroom Apartment for Sale in Livadia Larnakas, Larnaca District

Reference ID: #SA35155Price details: €310,500 +VATProject located in the very exclusive and prestigious Larnaca Marina area and very close the Laranca town center. swaying palms and a beach promenade attracting crowds to Larnaca—and its international airport. Beyond the coast, pavement cafes, markets, and shops mark the port city a lived-in, local feel.View: SEA view / PARK view / POOL view ApartmentsFacilities: A luxurious lobby, a huge Common swimming pool + Private Pool for specific apartments. Open kids' playground, gym and padel court.Specifications: Smart home system / electrical underfloor heating (upon request) / mosquito nets in all aluminum profiles / Flooring with th...