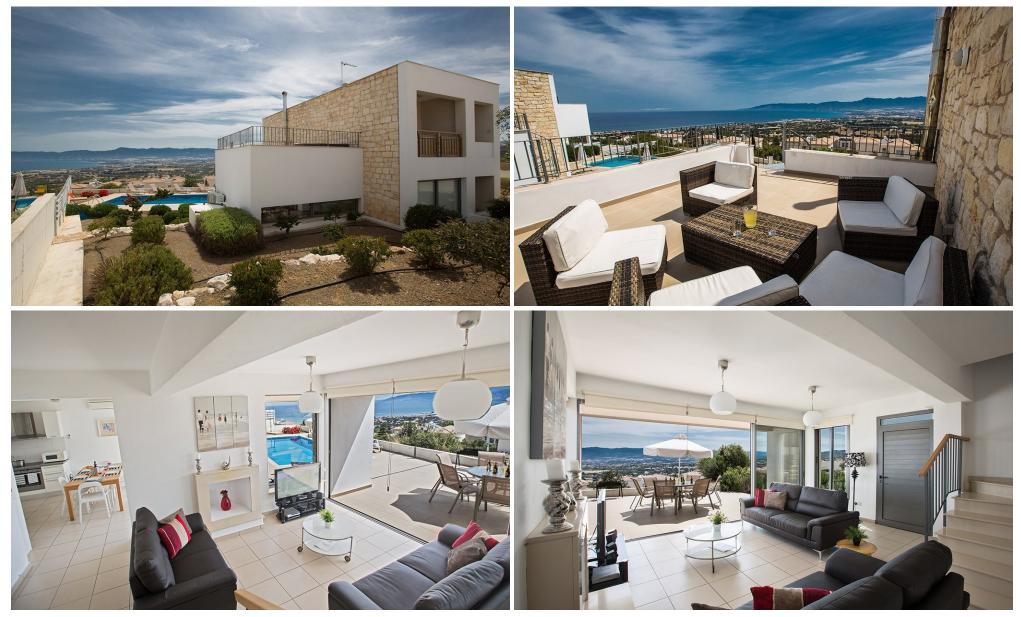

### **3 Bedroom House for Sale in Paphos District**

Modern design detached villa with the most magnificent panoramic sea views across Latchi harbour and surrounding countryside with picturesque villages. Private overflow pool and beautifully landscaped garden. this luxury villa is offered with Italian kitchen, top range of fittings and air conditioning. The villa is located within the scenic setting of the Akamas Peninsula in Southern Cyprus, nestled on a sun-drenched hillside with breathtaking views. Take a deep breath and feel the ambiance of this amazing villa as soon as you step inside. The villa is modernly furnished to a high standard with furnishings carefully hand-picked with the help of celebrity interior designer Linda Barker and...