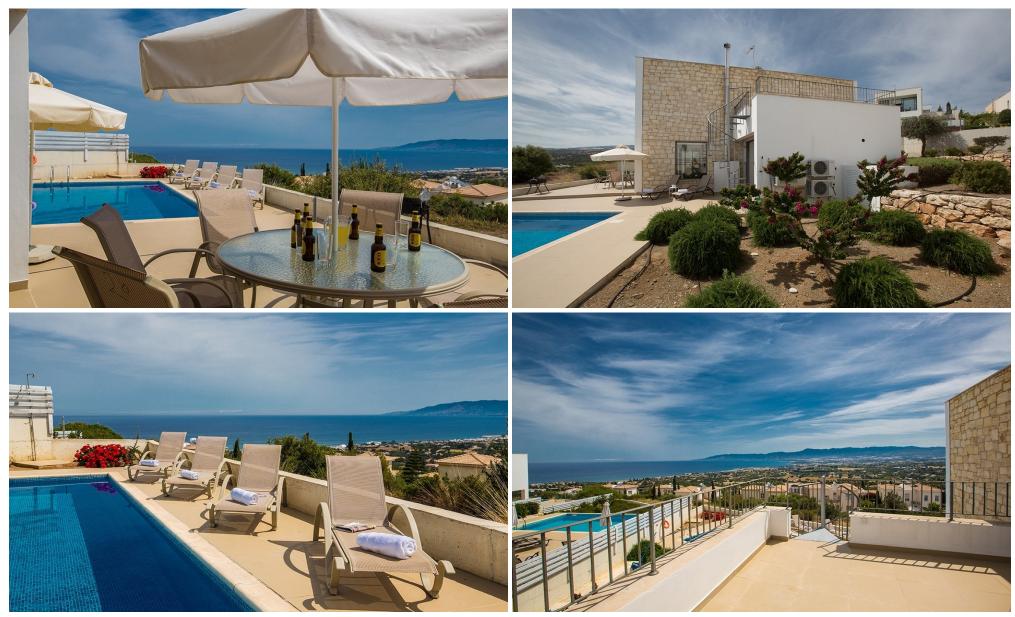

### **3 Bedroom House for Sale in Paphos District**

Modern design detached villa with the most magnificent panoramic sea views across Latchi harbour and surrounding countryside with picturesque villages. Private overflow pool and beautifully landscaped garden. this luxury villa is offered with Italian kitchen, top range of fittings and air conditioning. The villa is located within the scenic setting of the Akamas Peninsula in Southern Cyprus, nestled on a sun-drenched hillside with breathtaking views. Take a deep breath and feel the ambiance of this amazing villa as soon as you step inside. The villa is modernly furnished to a high standard with furnishings carefully hand-picked with the help of celebrity interior designer Linda Barker and...