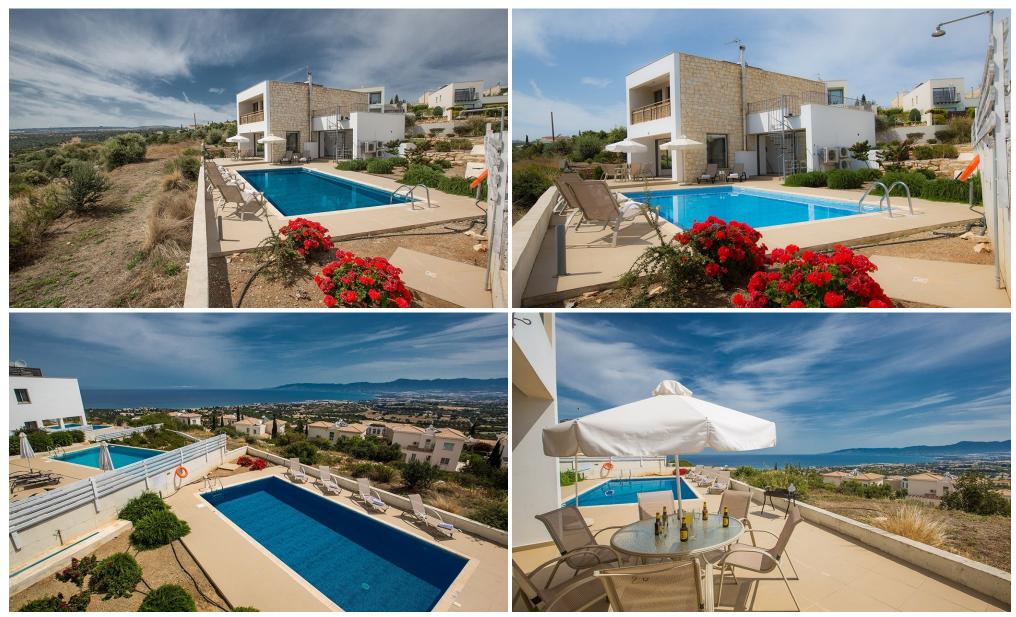

### **3 Bedroom House for Sale in Paphos District**

Modern design detached villa with the most magnificent panoramic sea views across Latchi harbour and surrounding countryside with picturesque villages. Private overflow pool and beautifully landscaped garden. this luxury villa is offered with Italian kitchen, top range of fittings and air conditioning. The villa is located within the scenic setting of the Akamas Peninsula in Southern Cyprus, nestled on a sun-drenched hillside with breathtaking views. Take a deep breath and feel the ambiance of this amazing villa as soon as you step inside. The villa is modernly furnished to a high standard with furnishings carefully hand-picked with the help of celebrity interior designer Linda Barker and...