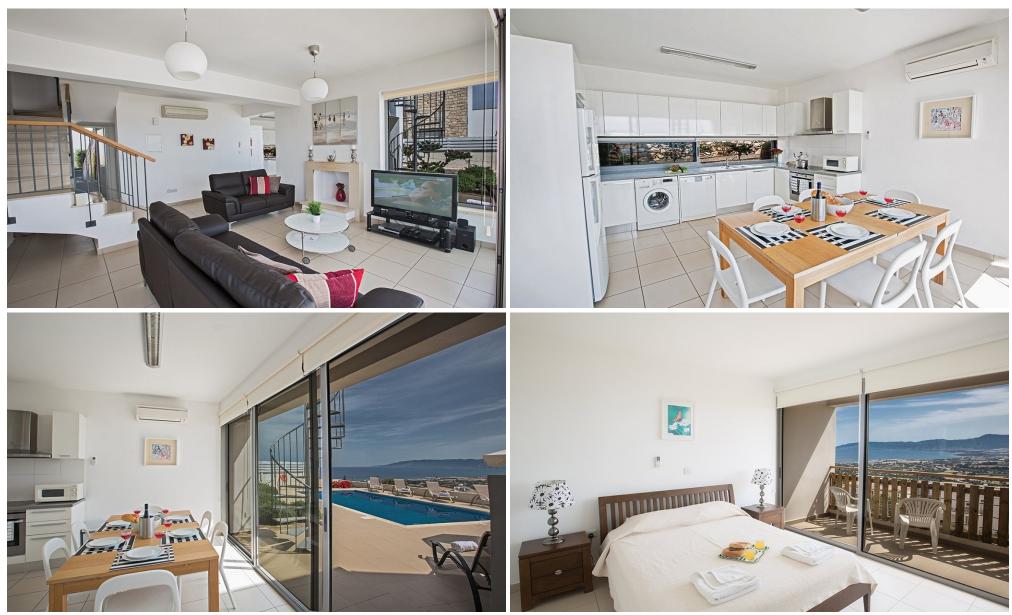

### **3 Bedroom House for Sale in Paphos District**

Modern design detached villa with the most magnificent panoramic sea views across Latchi harbour and surrounding countryside with picturesque villages. Private overflow pool and beautifully landscaped garden. this luxury villa is offered with Italian kitchen, top range of fittings and air conditioning. The villa is located within the scenic setting of the Akamas Peninsula in Southern Cyprus, nestled on a sun-drenched hillside with breathtaking views. Take a deep breath and feel the ambiance of this amazing villa as soon as you step inside. The villa is modernly furnished to a high standard with furnishings carefully hand-picked with the help of celebrity interior designer Linda Barker and...