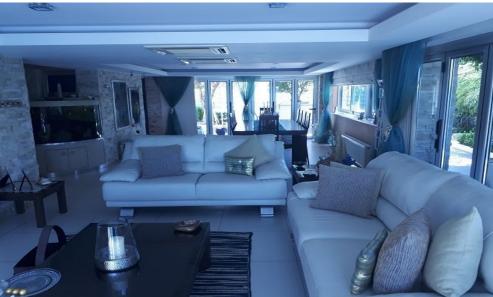

## 4 Bedroom House for Sale in Larnaca District

This stunning 4 bedroom detached villa, is located in the heart of Livadhia and walking distance to Dekelia Road Beach. It consists of 4 double bedrooms, en-suite, 1 family bathroom, 1 guest WC, 2 kitchens, 3 lounge areas, 2 dining areas, Central heating, air-conditioning throughout, basement lounge/dining area with bedroom en-suite and kitchen which gives this property an extra investment potential for future rental as a separate apartment. Surrounded by beautifully landscaped grounds with stunning private swimming pool excellent for disability access, pergola sunscreen garden area and plenty of parking space. This property needs to be seen to be fully appreciated. TITLE DEEDS AVAILABLE....