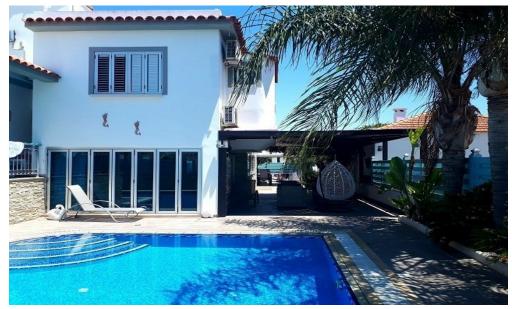

## 4 Bedroom House for Sale in Larnaca District

This stunning 4 bedroom detached villa, is located in the heart of Livadhia and walking distance to Dekelia Road Beach. It consists of 4 double bedrooms, en-suite, 1 family bathroom, 1 guest WC, 2 kitchens, 3 lounge areas, 2 dining areas, Central heating, air-conditioning throughout, basement lounge/dining area with bedroom en-suite and kitchen which gives this property an extra investment potential for future rental as a separate apartment. Surrounded by beautifully landscaped grounds with stunning private swimming pool excellent for disability access, pergola sunscreen garden area and plenty of parking space. This property needs to be seen to be fully appreciated. TITLE DEEDS AVAILABLE....

| Property Info |     | Plot / Area Info |              |  |
|---------------|-----|------------------|--------------|--|
|               |     | Plot area        | 800          |  |
| Covered Area  | 410 | Pool             | Yes          |  |
|               |     | Parking          | Covered, Yes |  |