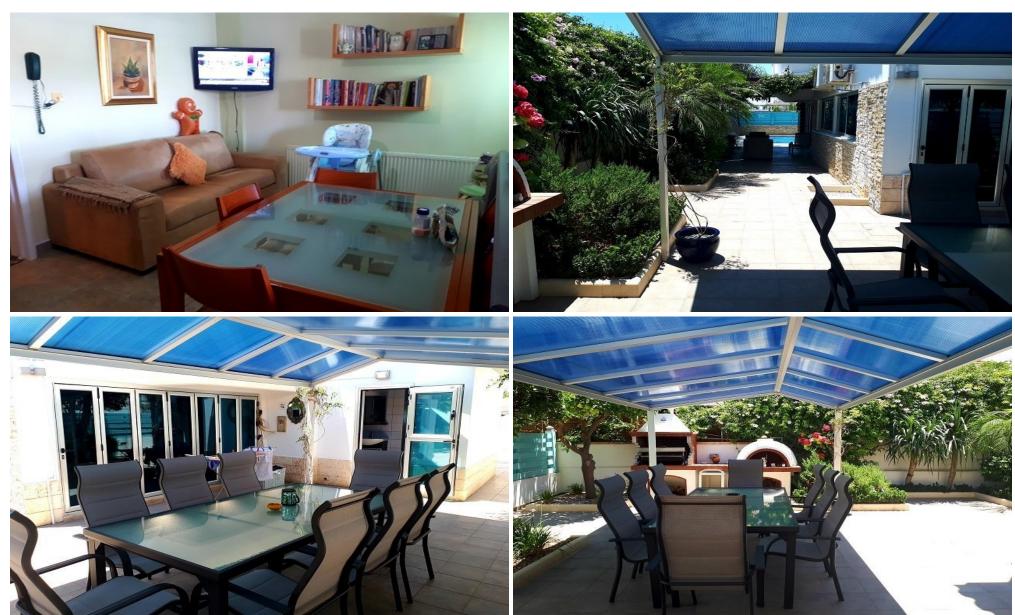

## 4 Bedroom House for Sale in Larnaca District

This stunning 4 bedroom detached villa, is located in the heart of Livadhia and walking distance to Dekelia Road Beach. It consists of 4 double bedrooms, en-suite, 1 family bathroom, 1 guest WC, 2 kitchens, 3 lounge areas, 2 dining areas, Central heating, air-conditioning throughout, basement lounge/dining area with bedroom en-suite and kitchen which gives this property an extra investment potential for future rental as a separate apartment. Surrounded by beautifully landscaped grounds with stunning private swimming pool excellent for disability access, pergola sunscreen garden area and plenty of parking space. This property needs to be seen to be fully appreciated. TITLE DEEDS AVAILABLE....